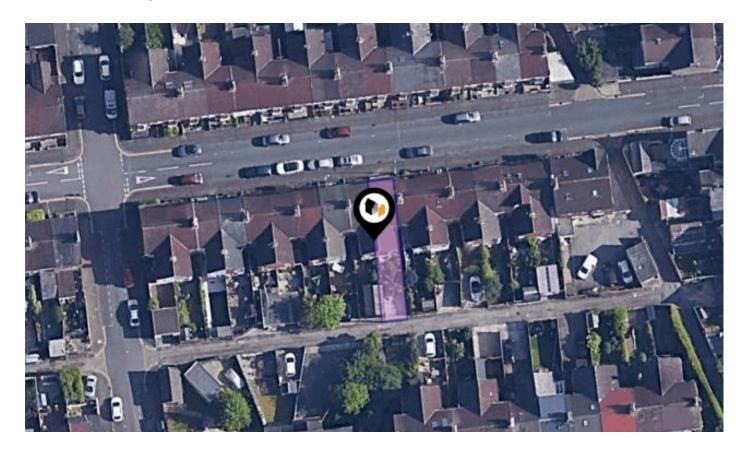

See More Online

# **KFT:** Key Facts for Tenants

An Insight Into This Property & the Local Market Wednesday 17<sup>th</sup> April 2024



### **BRUNSWICK STREET, SWINDON, SN1**

#### McFarlane Sales & Lettings Ltd

28-30 Wood Street Swindon SN1 4AB 01793 611841 tom@mcfarlaneproperty.com www.mcfarlaneproperty.com





### Property Overview





#### Property

| Туре:            | Terraced                                | Tenure: | Freehold |  |
|------------------|-----------------------------------------|---------|----------|--|
| Bedrooms:        | 3                                       |         |          |  |
| Floor Area:      | 882 ft <sup>2</sup> / 82 m <sup>2</sup> |         |          |  |
| Plot Area:       | 0.03 acres                              |         |          |  |
| Year Built :     | 1900-1929                               |         |          |  |
| Council Tax :    | Band C