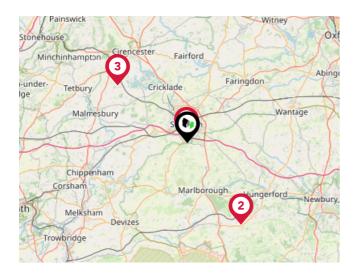

### National Rail Stations

| Pin | Name                 | Distance    |
|-----|----------------------|-------------|
|     | Swindon Rail Station | 0.8 miles   |
| 2   | Bedwyn Rail Station  | 14.44 miles |
| 3   | Kemble Rail Station  | 13.36 miles |

### Trunk Roads/Motorways

| Pin | Name   | Distance    |
|-----|--------|-------------|
|     | M4 J15 | 3.11 miles  |
| 2   | M4 J16 | 3.09 miles  |
| 3   | M4 J14 | 14.67 miles |
| 4   | M4 J17 | 14.8 miles  |
| 5   | M4 J13 | 21.52 miles |

### Airports/Helipads

| Pin | Name                             | Distance    |
|-----|----------------------------------|-------------|
| 1   | Gloucestershire Airport          | 28.41 miles |
| 2   | London Oxford Airport            | 27.91 miles |
| 3   | Southampton Airport              | 45.6 miles  |
| 4   | Bristol International<br>Airport | 41.62 miles |