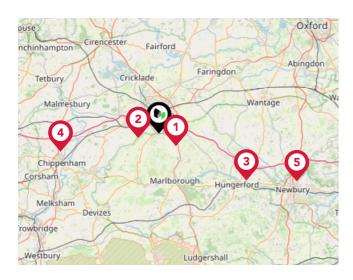

### National Rail Stations

| Pin | Name                 | Distance    |
|-----|----------------------|-------------|
|     | Swindon Rail Station | 0.8 miles   |
| 2   | Bedwyn Rail Station  | 14.44 miles |
| 3   | Kemble Rail Station  | 13.36 miles |

### Trunk Roads/Motorways

| Pin | Name   | Distance    |
|-----|--------|-------------|
|     | M4 J15 | 3.11 miles  |
| 2   | M4 J16 | 3.09 miles  |
| 3   | M4 J14 | 14.67 miles |
| 4   | M4 J17 | 14.8 miles  |
| 5   | M4 J13 | 21.52 miles |

### Airports/Helipads

| Pin | Name                             | Distance    |
|-----|----------------------------------|-------------|
| 1   | Gloucestershire Airport          | 28.41 miles |
| 2   | London Oxford Airport            | 27.91 miles |
| 3   | Southampton Airport              | 45.6 miles  |
| 4   | Bristol International<br>Airport | 41.62 miles |