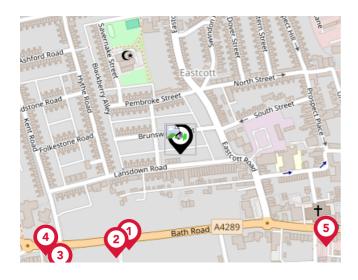

### Area Transport (Local)

**Bus Stops/Stations** 

| Pin | Name             | Distance   |
|-----|------------------|------------|
| 1   | Fairhaven        | 0.12 miles |
| 2   | Fairhaven        | 0.14 miles |
| 3   | Kent Road Corner | 0.2 miles  |
| 4   | Kent Road        | 0.19 miles |
| 5   | Avenue Road      | 0.2 miles  |