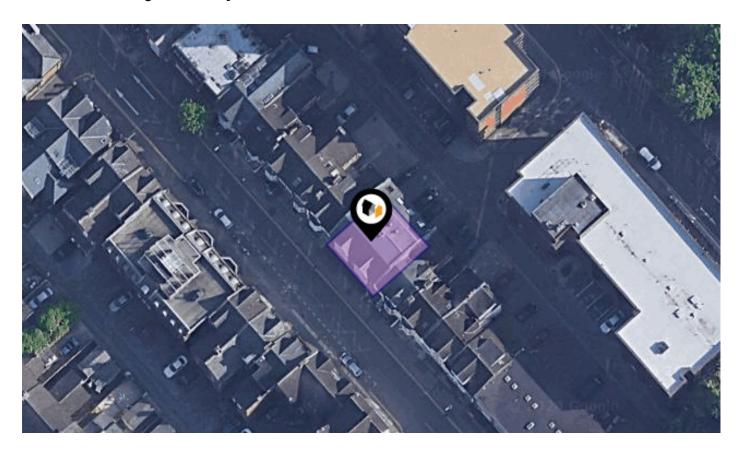

See More Online

# **KFT:** Key Facts for Tenants

An Insight Into This Property & the Local Market Wednesday 17<sup>th</sup> April 2024



# MARY FLOYD HOUSE 15-16, MILTON ROAD, SWINDON, SN1

#### McFarlane Sales & Lettings Ltd

28-30 Wood Street Swindon SN1 4AB 01793 611841 tom@mcfarlaneproperty.com www.mcfarlaneproperty.com





## Property **Overview**





#### Property

| Туре:            | Flat / Maisonette                       | Last Sold           | £173                            |
|------------------|-----------------------------------------|---------------------|---------------------------------|
| Bedrooms:        | 1                                       | £/ft <sup>2</sup> : |                                 |
| Floor Area:      | 538 ft <sup>2</sup> / 50 m <sup>2</sup> | Tenure:             | Leasehold                       |
| Plot Area:       | 0.04 acres                              | Start Date: