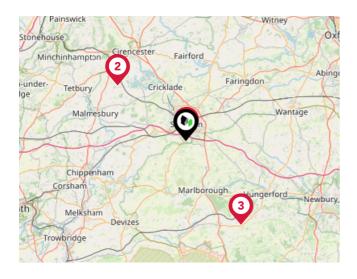

#### National Rail Stations

| Pin | Name                 | Distance    |
|-----|----------------------|-------------|
|     | Swindon Rail Station | 0.41 miles  |
| 2   | Kemble Rail Station  | 12.88 miles |
| 3   | Bedwyn Rail Station  | 14.94 miles |

## Trunk Roads/Motorways

| Pin | Name    | Distance    |
|-----|---------|-------------|
| 1   | M4 J16  | 2.94 miles  |
| 2   | M4 J15  | 3.58 miles  |
| 3   | M4 J14  | 15.11 miles |
| 4   | M4 J17  | 14.62 miles |
| 5   | M5 J11A | 26.38 miles |