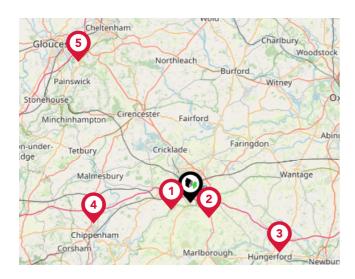

## Trunk Roads/Motorways

| Pin | Name    | Distance    |
|-----|---------|-------------|
| 1   | M4 J16  | 2.94 miles  |
| 2   | M4 J15  | 3.58 miles  |
| 3   | M4 J14  | 15.11 miles |
| 4   | M4 J17  | 14.62 miles |
| 5   | M5 J11A | 26.38 miles |

#### Airports/Helipads

| Pin | Name                             | Distance    |
|-----|----------------------------------|-------------|
| 1   | Gloucestershire Airport          | 27.91 miles |
| 2   | London Oxford Airport            | 27.83 miles |
| 3   | Southampton Airport              | 46.1 miles  |
| 4   | Bristol International<br>Airport | 41.48 miles |