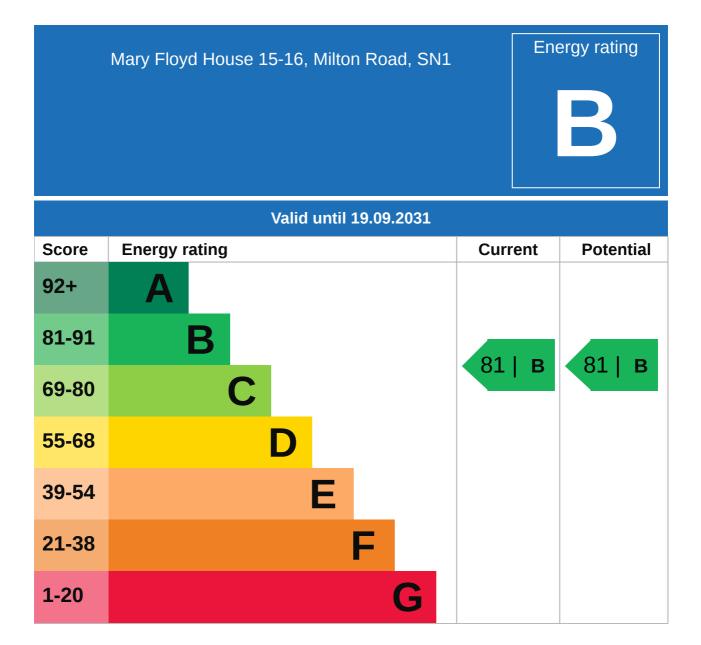

## Property EPC - Certificate

## Property EPC - Additional Data

#### Additional EPC Data

| Property Type:                                                                                                                         | Flat                                                                                                                                                                                              |
|----------------------------------------------------------------------------------------------------------------------------------------|---------------------------------------------------------------------------------------------------------------------------------------------------------------------------------------------------|
| Build Form:                                                                                                                            | Enclosed Mid-Terrace                                                                                                                                                                              |
| Transaction Type:                                                                                                                      | Rental                                                                                                                                                                                            |
| Energy Tariff:                                                                                                                         | Single                                                                                                                                                                                            |
| Main Fuel:                                                                                                                             | Mains gas (not community)                                                                                                                                                                         |
| Main Gas:                                                                                                                              | Yes                                                                                                                                                                                               |
| Floor Level:                                                                                                                           | 01                                                                                                                                                                                                |
| Flat Top Storey:                                                                                                                       | No                                                                                                                                                                                                |
| Top Storey:                                                                                                                            | 0                                                                                                                                                                                                 |
| Glazing Type:                                                                                                                          | Double glazing, unknown install date                                                                                                                                                              |
| Previous Extension:                                                                                                                    | 0                                                                                                                                                                                                 |
| Open Fireplace:                                                                                                                        | 0                                                                                                                                                                                                 |
|                                                                                                                                        |                                                                                                                                                                                                   |
| Ventilation:                                                                                                                           | Natural                                                                                                                                                                                           |
| Ventilation:<br>Walls:                                                                                                                 | Natural<br>Cavity wall, as built, partial insulation (assumed)                                                                                                                                    |
|                                                                                                                                        |                                                                                                                                                                                                   |
| Walls:                                                                                                                                 | Cavity wall, as built, partial insulation (assumed)                                                                                                                                               |
| Walls:<br>Walls Energy:                                                                                                                | Cavity wall, as built, partial insulation (assumed)<br>Average                                                                                                                                    |
| Walls:<br>Walls Energy:<br>Roof:                                                                                                       | Cavity wall, as built, partial insulation (assumed)<br>Average<br>(another dwelling above)                                                                                                        |
| Walls:<br>Walls Energy:<br>Roof:<br>Main Heating:<br>Main Heating                                                                      | Cavity wall, as built, partial insulation (assumed)<br>Average<br>(another dwelling above)<br>Boiler and radiators, mains gas                                                                     |
| Walls:<br>Walls Energy:<br>Roof:<br>Main Heating:<br>Main Heating<br>Controls:                                                         | Cavity wall, as built, partial insulation (assumed)<br>Average<br>(another dwelling above)<br>Boiler and radiators, mains gas<br>Programmer, room thermostat and TRVs                             |
| Walls:<br>Walls Energy:<br>Roof:<br>Main Heating:<br>Main Heating<br>Controls:<br>Hot Water System:<br>Hot Water Energy                | Cavity wall, as built, partial insulation (assumed)<br>Average<br>(another dwelling above)<br>Boiler and radiators, mains gas<br>Programmer, room thermostat and TRVs<br>From main system         |
| Walls:<br>Walls Energy:<br>Roof:<br>Main Heating:<br>Main Heating<br>Controls:<br>Hot Water System:<br>Hot Water Energy<br>Efficiency: | Cavity wall, as built, partial insulation (assumed)<br>Average<br>(another dwelling above)<br>Boiler and radiators, mains gas<br>Programmer, room thermostat and TRVs<br>From main system<br>Good |