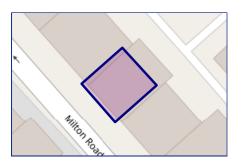

#### Leasehold Title Plan

#### WT299210

| Start Date:     | 20/11/2011                                    |
|-----------------|-----------------------------------------------|
| End Date:       | 16/11/3010                                    |
| Lease Term:     | 999 years from and including 16 November 2011 |
| Term Remaining: | 987 years                                     |