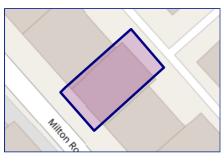

ding 16 |
| Annual Estimate: | £1,465                                  |                     | November 2011                   |
| Title Number:    | WT299210                                | Term                | 987 years                       |
| UPRN:            | 10026656830                             | Remaining:          |                                 |

### Local Area

| L | ocal Authority:   |
|---|-------------------|
| С | onservation Area: |
| F | lood Risk:        |
| • | Rivers & Seas     |
| • | Surface Water     |

No Very Low Low

Swindon

**Estimated Broadband Speeds** (Standard - Superfast - Ultrafast)







mb/s



Mobile Coverage:

(based on calls indoors)



Satellite/Fibre TV Availability:







## Property Multiple Title Plans



#### **Freehold Title Plan**



WT288077

#### Leasehold Title Plan



#### WT299210

| Start Date:     | 20/11/2011                                    |
|-----------------|-----------------------------------------------|
| End Date:       | 16/11/3010                                    |
| Lease Term:     | 999 years from and including 16 November 2011 |
| Term Remaining: | 987 years                                     |



## Property EPC - Certificate







## Property EPC - Additional Data



#### Additional EPC Data

| Property Type:                                                                                                                         | Flat