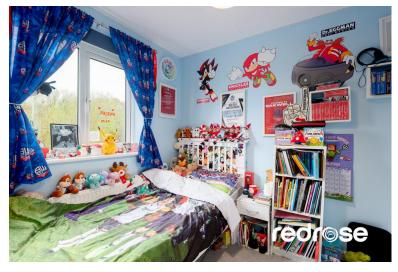

#### **BEDROOM TWO**

3.63 x 3.33 metres / 11' 11" x 10' 11" Good size double with double glazed window to rear, ceiling light point and radiator.

#### BEDROOM THREE

2.95 x 2.72 metres / 9' 8" x 8' 11" Another good sized room with double glazed window to front, ceiling light point and radiator.

#### BEDROOM FOUR

 $2.62 \times 2.59$  metres / 8' 7'' x 8' 6" Another good sized room with double glazed window to front, ceiling light point and radiator.