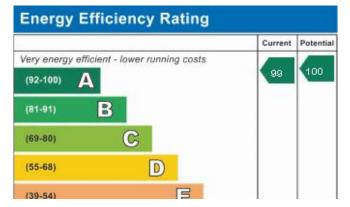

95 x 2.72 metres / 9' 8" x 8' 11" Another good sized room with double glazed window to front, ceiling light point and radiator.

#### BEDROOM FOUR

 $2.62 \times 2.59$  metres / 8' 7'' x 8' 6" Another good sized room with double glazed window to front, ceiling light point and radiator.

#### FAMILY BATHROOM

Three piece bathroom suite with low level WC, wash hand basin and bath. Vinyl flooring, ceiling light point, radiator and double glazed window to rear.

# OUTSIDE REAR

Much larger than average garden, fenced to all sides with patio and large lawn. Pathway leads to the side with gate access to the front.

#### GARAGE/PARKING

The garage has power and light and is accessed via internal door to the hallway and up and over door to the front. Driveway to the front provides parking.









Redrose 15 Barnes Wallis Way Buckshaw Village Chorley Lancs www.redrosepm.co.uk sales@redrose.co.uk 01772 456558

Agents Note: Whikt every care has been taken to prepare these sales particulars, they are for guidance purposes only. All measurements are approximate are for general guidance purposes only and whikt every care has been taken to ensure their accuracy, they should not be relied upon and potential buyers are advised to recheck the measurements