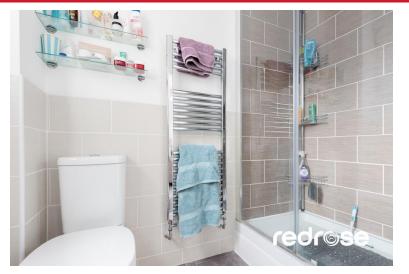

#### EN SUITE

Three piece bathroom suite with double enclosed shower cubicle, low level WC and wash hand basin. Double glazed window to side, ceiling light point and radiator. Vinyl flooring.

#### FAMILY BATHROOM

Three piece bathroom suite with low level WC, wash hand basin and bath. Vinyl flooring, ceiling light point, radiator and double glazed window to rear.