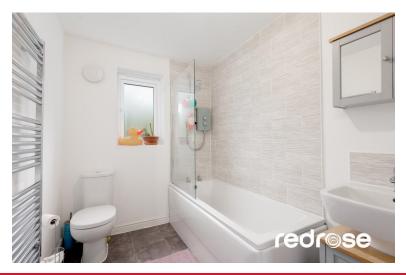

#### EN SUITE

Three piece bathroom suite with double enclosed shower cubicle, low level WC and wash hand basin. Double glazed window to side, ceiling light point and radiator. Vinyl flooring.

#### FAMILY BATHROOM

Three piece bathroom suite with low level WC, wash hand basin and bath. Vinyl flooring, ceiling light point, radiator and double glazed window to rear.