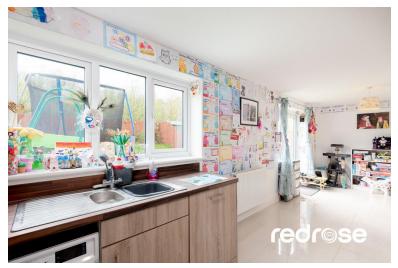

#### KITCHEN/DINING

7.42 x 2.54 24' 4" x 8' 4" Lovely bright kitchen/diner with a range of wall and base units in light wood. Stainless steel sink and drainer, space and plumbing for washing machine, dishwasher and fridge/freezer. 4 ring electric hob and single oven with extractor fan over. Ceiling light point and ceramic tiled flooring. Double glazed window to rear and double glazed patio doors from the dining area leading to the patio.