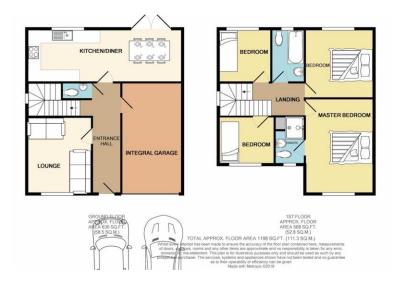

# GROUND FLOOR

Front door leading into spacious hallway with doors to lounge, kitchen/diner, cloakroom and integral garage. Ceiling light point and radiator.

6

# LOUNGE

4.09 x 3.1 metres / 13' 5" x 10' 2" Double glazed window to front, ceiling light point and radiator. Door to hallway.

#### KITCHEN/DINING

7.42 x 2.54 24' 4" x 8' 4" Lovely bright kitchen/diner with a range of wall and base units in light wood. Stainless steel sink and drainer, space and plumbing for washing machine, dishwasher and fridge/freezer. 4 ring electric hob and single oven with extractor fan over. Ceiling light point and ceramic tiled flooring. Double glazed window to rear and double glazed patio doors from the dining area leading to the patio.

FIRST FLOOR Stairs leading from ground floor leading to spacious

landing with doors to bedrooms and bathroom. Ceiling light point and double glazed window to side.

#### MASTER BEDROOM

5.05 x 3.33 metres / 16' 7" x 10' 11" Large master bedroom with double glazed window to front, ceiling light point and radiator. Door to en suite.

#### EN SUITE

Three piece bathroom suite with double enclosed shower cubicle, low level WC and wash hand basin. Double glazed window to side, ceiling light point and radiator. Vinyl flooring.

#### **BEDROOM TWO**

3.63 x 3.33 metres / 11' 11" x 10' 11" Good size double with double glazed window to rear, ceiling light point and radiator.

#### BEDROOM THREE

2.95 x 2.72 metres / 9' 8" x 8' 11" Another good sized room with double glazed window to front, ceiling light point and radiator.

#### BEDROOM FOUR

 $2.62 \times 2.59$  metres / 8' 7'' x 8' 6" Another good sized room with double glazed window to front, ceiling light point and radiator.

#### FAMILY BATHROOM

Three piece bathroom suite with low level WC, wash hand basin and bath. Vinyl flooring, ceiling light point, radiator and double glazed window to rear.

#### GARAGE/PARKING

The garage has power and light and is accessed via internal door to the hallway and up and over door to the front. Driveway to the front provides parking.

Redrose 15 Barnes Wallis Way Buckshaw Village Chorley Lancs www.redrosepm.co.uk sales@redrose.co.uk 01772 456558