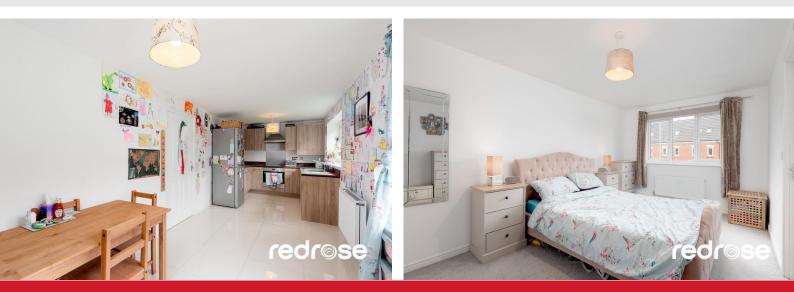

#### KITCHEN/DINING

7.42 x 2.54 24' 4" x 8' 4" Lovely bright kitchen/diner with a range of wall and base units in light wood. Stainless steel sink and drainer, space and plumbing for washing machine, dishwasher and fridge/freezer. 4 ring electric hob and single oven with extractor fan over. Ceiling light point and ceramic tiled flooring. Double glazed window to rear and double glazed patio doors from the dining area leading to the patio.

#### MASTER BEDROOM

5.05 x 3.33 metres / 16' 7" x 10' 11" Large master bedroom with double glazed window to front, ceiling light point and radiator. Door to en suite.