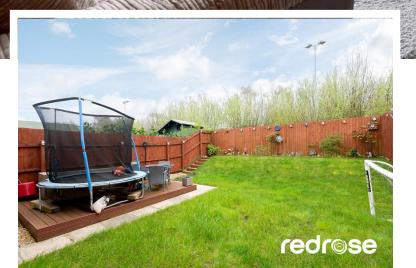

# OUTSIDE REAR

Much larger than average garden, fenced to all sides with patio and large lawn. Pathway leads to the side with gate access to the front.