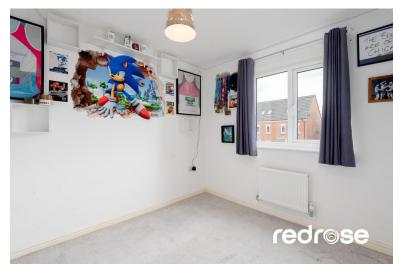

#### **BEDROOM TWO**

3.63 x 3.33 metres / 11' 11" x 10' 11" Good size double with double glazed window to rear, ceiling light point and radiator.

#### BEDROOM THREE

2.95 x 2.72 metres / 9' 8" x 8' 11" Another good sized room with double glazed window to front, ceiling light point and radiator.

#### BEDROOM FOUR

 $2.62 \times 2.59$  metres / 8' 7'' x 8' 6" Another good sized room with double glazed window to front, ceiling light point and radiator.