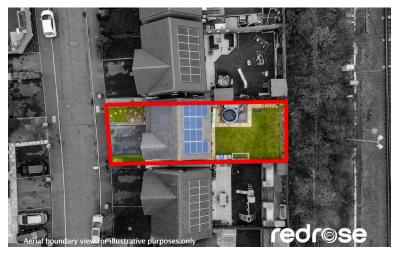

# OUTSIDE REAR

Much larger than average garden, fenced to all sides with patio and large lawn. Pathway leads to the side with gate access to the front.

#### GARAGE/PARKING

The garage has power and light and is accessed via internal door to the hallway and up and over door to the front. Driveway to the front provides parking.

Redrose 15 Barnes Wallis Way Buckshaw Village Chorley Lancs www.redrosepm.co.uk sales@redrose.co.uk 01772 456558