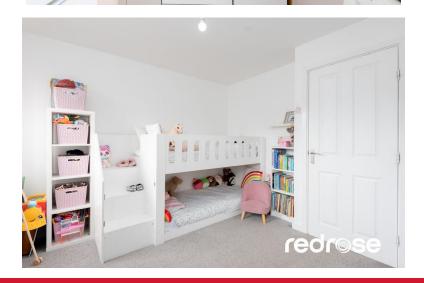

#### **BEDROOM TWO**

 $12'0" \times 10'9"$  (3.66m x 3.30m) Double glazed windows to front, ceiling light point and radiator.

#### **BEDROOM THREE**

11' 10" x 7' 8" (3.61m x 2.36m) Double glazed window to rear, ceiling light point and radiator.