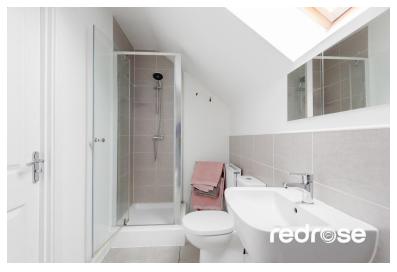

# **EN-SUITE**

Larger than average en-suite bathroom with walk in shower cubicle, low level WC and wash hand basin. Velux window to rear, heated towel rail, vinyl flooring and downlights.