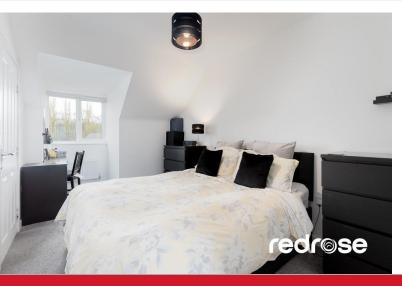

# MASTER BEDROOM

17' 1"  $\times$  8' 5" (5.23m  $\times$  2.59m) Great size master bedroom with dormer window to front, ceiling light point, radiator and panelled door to en-suite bathroom.