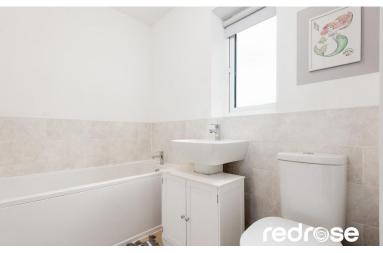

#### FAMILY BATHROOM

Three piece bathroom suite with bath, low level WC and wash hand basin. Double glazed window to rear, down lights, radiator and vinyl flooring.