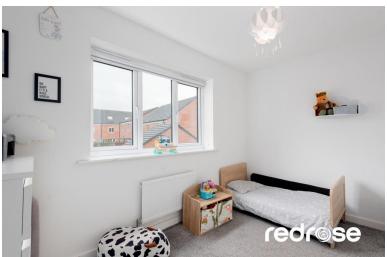

#### **BEDROOM TWO**

 $12'0" \times 10'9"$  (3.66m x 3.30m) Double glazed windows to front, ceiling light point and radiator.

#### **BEDROOM THREE**

11' 10" x 7' 8" (3.61m x 2.36m) Double glazed window to rear, ceiling light point and radiator.