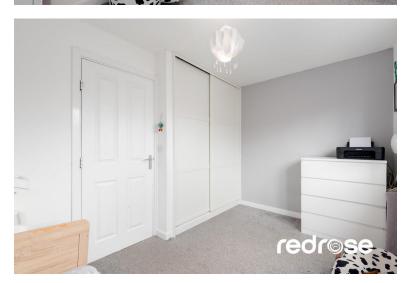

#### **BEDROOM TWO**

 $12'0" \times 10'9"$  (3.66m x 3.30m) Double glazed windows to front, ceiling light point and radiator.

#### **BEDROOM THREE**

11' 10" x 7' 8" (3.61m x 2.36m) Double glazed window to rear, ceiling light point and radiator.