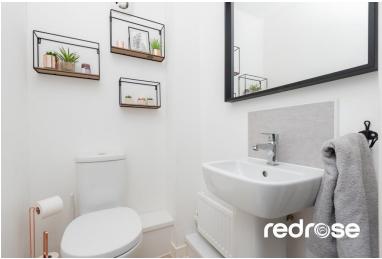

# **EN-SUITE**

Larger than average en-suite bathroom with walk in shower cubicle, low level WC and wash hand basin. Velux window to rear, heated towel rail, vinyl flooring and downlights.