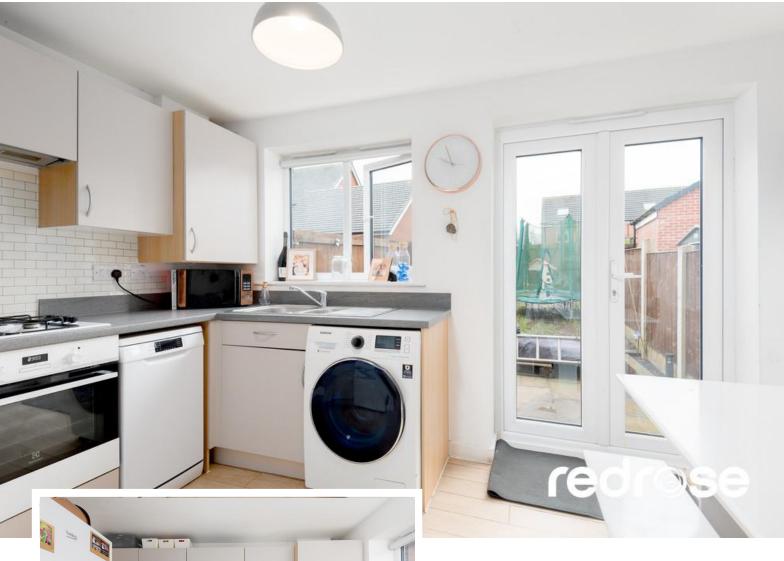

# KITCHEN/DINER

11' 10" x 8' 7" (3.61m x 2.62m) A range of fitted wall and base units in light grey with stainless steel sink and drainer, 4 ring gas hob, electric oven and space for washing machine and fridge/freezer, down lights, vinyl flooring, double glazed window to rear and double glazed patio door to rear garden.