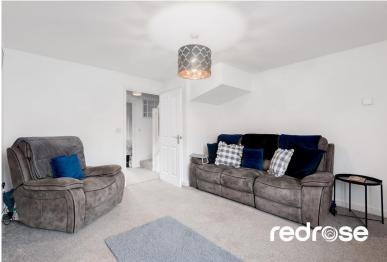

# LIVING ROOM

14' 9"  $\times$  11' 9" (4.5m  $\times$  3.6m) Double glazed window to front, ceiling light point, radiator and white panelled door to inner hallway. Fitted blinds