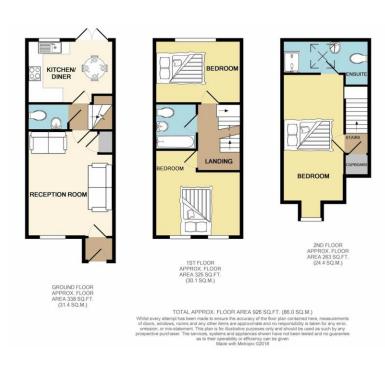

# **OUTSIDE FRONT**

Lawn and pathway to the front door. there is also a large piece of communal lawn, perfect for young families to play. ENTRANCE PORCH

Radiator, ceiling light point and white panelled door to lounge.

# LIVING ROOM

14' 9"  $\times$  11' 9" (4.5m  $\times$  3.6m) Double glazed window to front, ceiling light point, radiator and white panelled door to inner hallway. Fitted blinds

# **INNER HALL**

White panelled doors to kitchen, cloaks and lounge. Ceiling light point and stairs to first floor.

# CLOAKROOM

Two piece suite with low level Wc and wash hand basin. Ceiling light point, vinyl flooring and radiator.

# KITCHEN/DINER

11' 10" x 8' 7" (3.61m x 2.62m) A range of fitted wall and base units in light grey with stainless steel sink and drainer, 4 ring gas hob, electric oven and space for washing machine and fridge/freezer, down lights, vinyl flooring, double glazed window to rear and double glazed patio door to rear garden.

#### FIRST FLOOR

Stairs to first floor with white panelled doors to bedrooms two and three and family bathroom. Ceiling light point and stairs to second floor.

#### **BEDROOM TWO**

 $12'0" \times 10'9"$  (3.66m x 3.30m) Double glazed windows to front, ceiling light point and radiator.

#### **BEDROOM THREE**

11' 10" x 7' 8" (3.61m x 2.36m) Double glazed window to rear, ceiling light point and radiator.

#### FAMILY BATHROOM

Three piece bathroom suite with bath, low level WC and wash hand basin. Double glazed window to rear, down lights, radiator and vinyl flooring.

# SECOND FLOOR

Stairs to second floor with white panelled door to master bedroom and door to storage cupboard.

# MASTER BEDROOM

17' 1"  $\times$  8' 5" (5.23m  $\times$  2.59m) Great size master bedroom with dormer window to front, ceiling light point, radiator and panelled door to en-suite bathroom.

# **EN-SUITE**

Larger than average en-suite bathroom with walk in shower cubicle, low level WC and wash hand basin. Velux window to rear, heated towel rail, vinyl flooring and downlights.