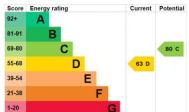

Parking: Driveway
Electricity supply: Mains
Water supply: Mains
Sewerage: Mains

Heating: Mains

(Purchasers are advised to satisfy themselves as to their suitability).

Broadband type: TBC

See Ofcom link for speed: <a href="https://checker.ofcom.org.uk/">https://checker.ofcom.org.uk/</a>

Mobile signal/coverage: See Ofcom link https://checker.ofcom.org.uk/
Local Authority/Tax Band: Rushcliffe Borough Council / Tax Band C

Useful Websites: www.gov.uk/government/organisations/environment-agency