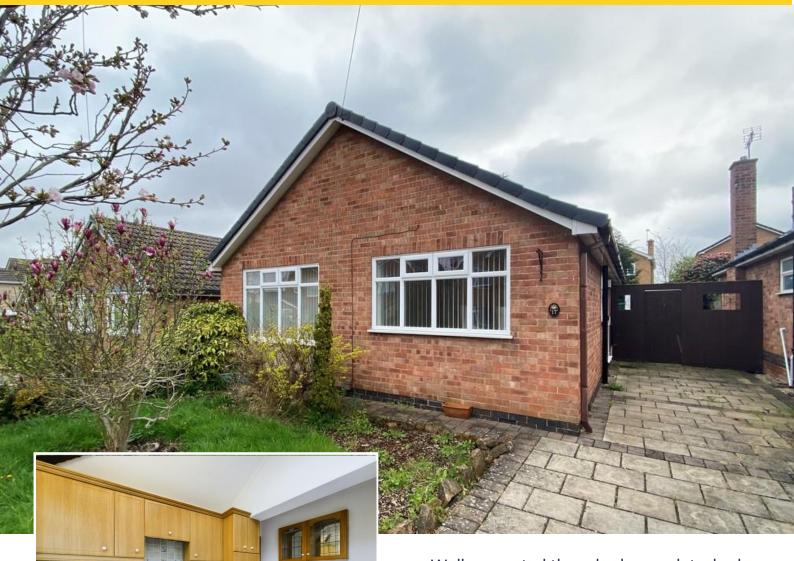

## Hawley Close East Leake, Loughborough, LE12 6NB

Well presented three bedroom detached bungalow jam packed full of features including a separate garage, easy maintenance rear gardens and lots of storage. The property is ideally located on a quiet cul-de-sac and is in close proximity to local shops, pubs and has great bus links making this the ideal property to downsize to.

£310,000

Approaching the property you will see a large driveway with a garage to the rear. Through the front door you enter the main hallway. Immediately on the right hand side you come to the first bedroom, this bedroom features neutral décor, carpets and has in built storage —it would make an ideal home office or spare room.