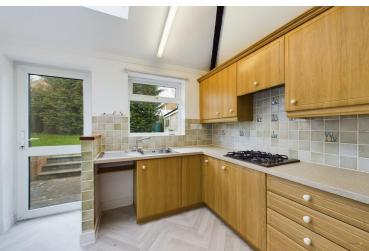

The kitchen is located next to the dining room and benefits from both overhead and undercounter cupboards, gas hob and electric oven. The rear gardens can also be accessed from here.

The updated bathroom is located in the middle of the home, this feature a large shower, heated towel rail, WC and vanity sink with great storage.