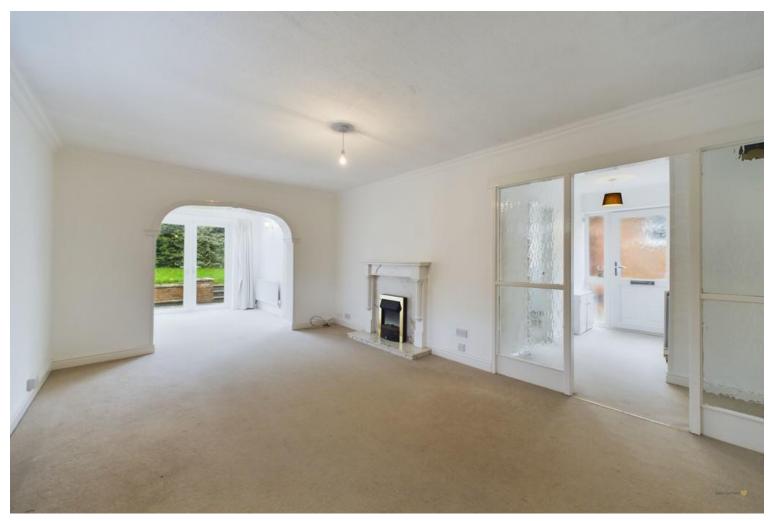

Straight ahead is the large open plan living/dining area. This light and bright room features neutral décor, carpets and a gas fireplace. The dining space is a great space to entertain and overlooks the rear gardens and can be accessed through large double doors.