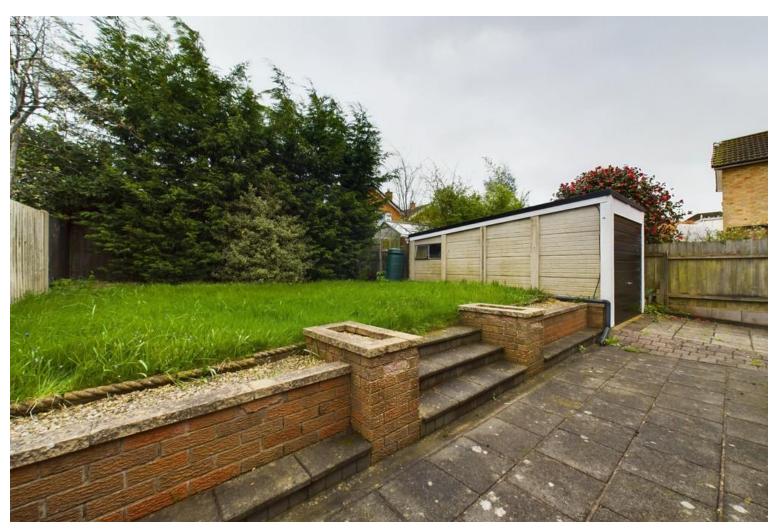

The rear gardens consist of a large paved patio, lawns and mature trees.

**Tenure:** Freehold (purchasers are advised to satisfy themselves as to the tenure

via their legal representative). **Property construction**: Standard