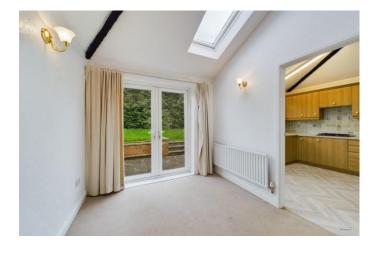

Straight ahead is the large open plan living/dining area. This light and bright room features neutral décor, carpets and a gas fireplace. The dining space is a great space to entertain and overlooks the rear gardens and can be accessed through large double doors.

The kitchen is located next to the dining room and benefits from both overhead and undercounter cupboards, gas hob and electric oven. The rear gardens can also be accessed from here.

The updated bathroom is located in the middle of the home, this feature a large shower, heated towel rail, WC and vanity sink with great storage.