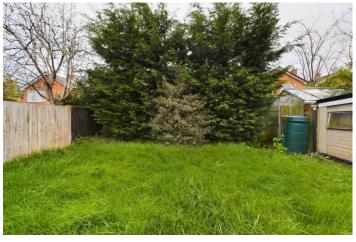

The rear gardens consist of a large paved patio, lawns and mature trees.

**Tenure:** Freehold (purchasers are advised to satisfy themselves as to the tenure

via their legal representative). **Property construction**: Standard