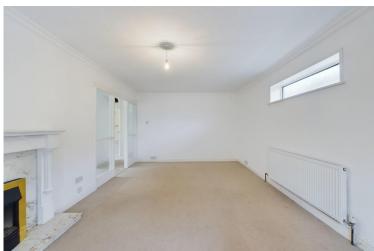

Straight ahead is the large open plan living/dining area. This light and bright room features neutral décor, carpets and a gas fireplace. The dining space is a great space to entertain and overlooks the rear gardens and can be accessed through large double doors.