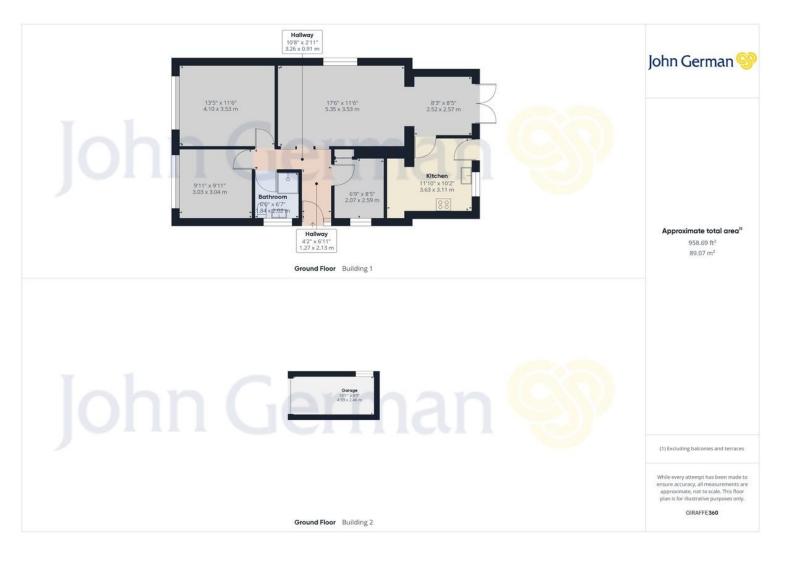

## Hawley Close East Leake, Loughborough, LE12 6NB

Well presented three bedroom detached bungalow jam packed full of features including a separate garage, easy maintenance rear gardens and lots of storage. The property is ideally located on a quiet cul-de-sac and is in close proximity to local shops, pubs and has great bus links making this the ideal property to downsize to.

The kitchen is located next to the dining room and benefits from both overhead and undercounter cupboards, gas hob and electric oven. The rear gardens can also be accessed from here.

The updated bathroom is located in the middle of the home, this feature a large shower, heated towel rail, WC and vanity sink with great storage.

The two largest bedrooms are located at the front of the home, the master bedroom offers great in built storage, neutral décor and carpets whilst the second bedroom also has great storage options and neutral décor.