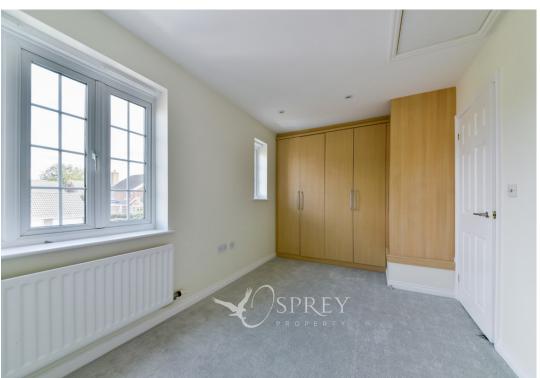

The light and airy living room has a feature fireplace and patio doors that overlook the garden to the rear and open to the dining room. On the first floor, from the landing, you gain access to the principal bedroom with built-in wardrobes and two further bedrooms. The three-piece family bathroom completes this floor.