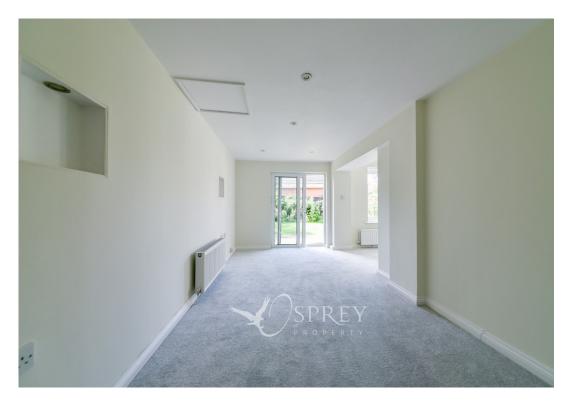

The light and airy living room has a feature fireplace and patio doors that overlook the garden to the rear and open to the dining room. On the first floor, from the landing, you gain access to the principal bedroom with built-in wardrobes and two further bedrooms. The three-piece family bathroom completes this floor.