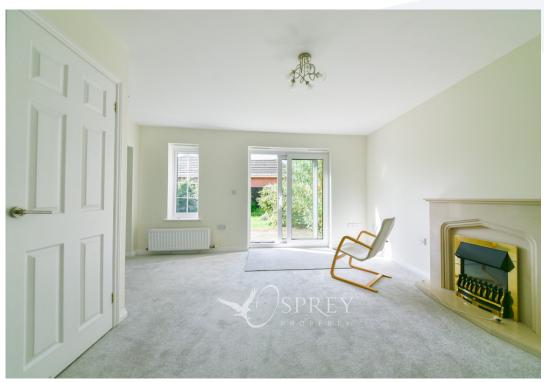

The light and airy living room has a feature fireplace and patio doors that overlook the garden to the rear and open to the dining room. On the first floor, from the landing, you gain access to the principal bedroom with built-in wardrobes and two further bedrooms. The three-piece family bathroom completes this floor.