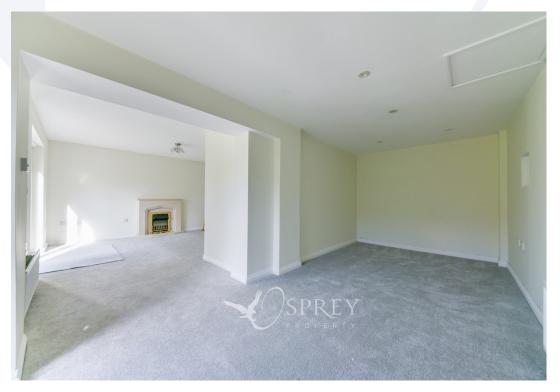

The light and airy living room has a feature fireplace and patio doors that overlook the garden to the rear and open to the dining room. On the first floor, from the landing, you gain access to the principal bedroom with built-in wardrobes and two further bedrooms. The three-piece family bathroom completes this floor.