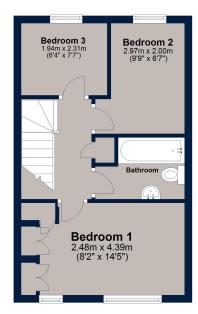

The light and airy living room has a feature fireplace and patio doors that overlook the garden to the rear and open to the dining room. On the first floor, from the landing, you gain access to the principal bedroom with built-in wardrobes and two further bedrooms. The three-piece family bathroom completes this floor.

#### First Floor

## Total area: approx. 78.6 sq. metres (845.7 sq. feet)

Plan is for illustration purposes only and may not be representative of the property. Plan is not to scale. Plan produced by M-Photo
Plan produced using PlanUp.