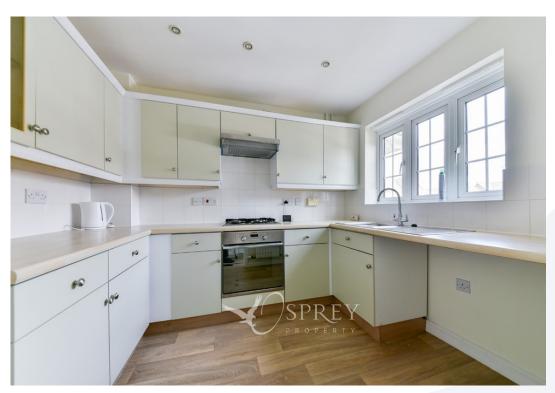

The property benefits from a cozy living room, modern kitchen, separate dining room, three-piece bathroom, three bedrooms, enclosed rear garden, and off-road parking for three vehicles.

The property is built over two floors. Entering via the entrance hall which leads into a downstairs W/C, a refurbished kitchen features an array of modern units, a built-in oven and hob, and space for white goods.