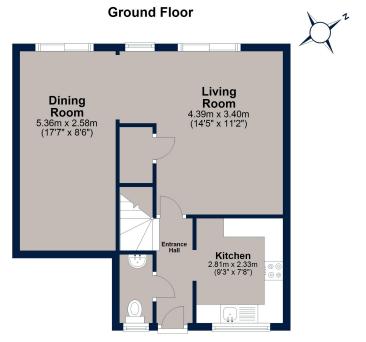

The property benefits from a cozy living room, modern kitchen, separate dining room, three-piece bathroom, three bedrooms, enclosed rear garden, and off-road parking for three vehicles.

The property is built over two floors. Entering via the entrance hall which leads into a downstairs W/C, a refurbished kitchen features an array of modern units, a built-in oven and hob, and space for white goods.

The light and airy living room has a feature fireplace and patio doors that overlook the garden to the rear and open to the dining room. On the first floor, from the landing, you gain access to the principal bedroom with built-in wardrobes and two further bedrooms. The three-piece family bathroom completes this floor.

Outside to the front, an inset footpath leads to the front door accompanied by a low-maintenance garden. The rear garden is fully enclosed with a degree of privacy and is mainly laid to lawn with an array of mature shrubs and a spacious decked seating area.

## Total area: approx. 78.6 sq. metres (845.7 sq. feet)

Plan is for illustration purposes only and may not be representative of the property. Plan is not to scale. Plan produced by M-Photo
Plan produced using PlanUp.