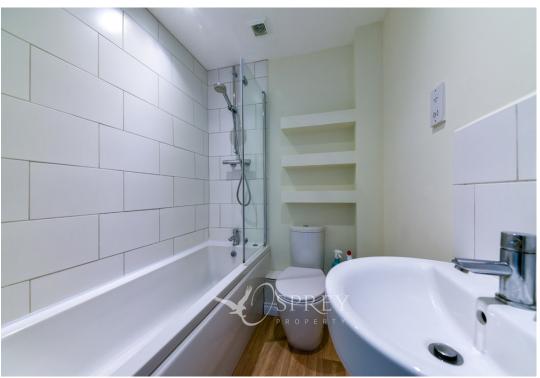

The property benefits from a cozy living room, modern kitchen, separate dining room, three-piece bathroom, three bedrooms, enclosed rear garden, and off-road parking for three vehicles.

The property is built over two floors. Entering via the entrance hall which leads into a downstairs W/C, a refurbished kitchen features an array of modern units, a built-in oven and hob, and space for white goods.

The light and airy living room has a feature fireplace and patio doors that overlook the garden to the rear and open to the dining room. On the first floor, from the landing, you gain access to the principal bedroom with built-in wardrobes and two further bedrooms. The three-piece family bathroom completes this floor.