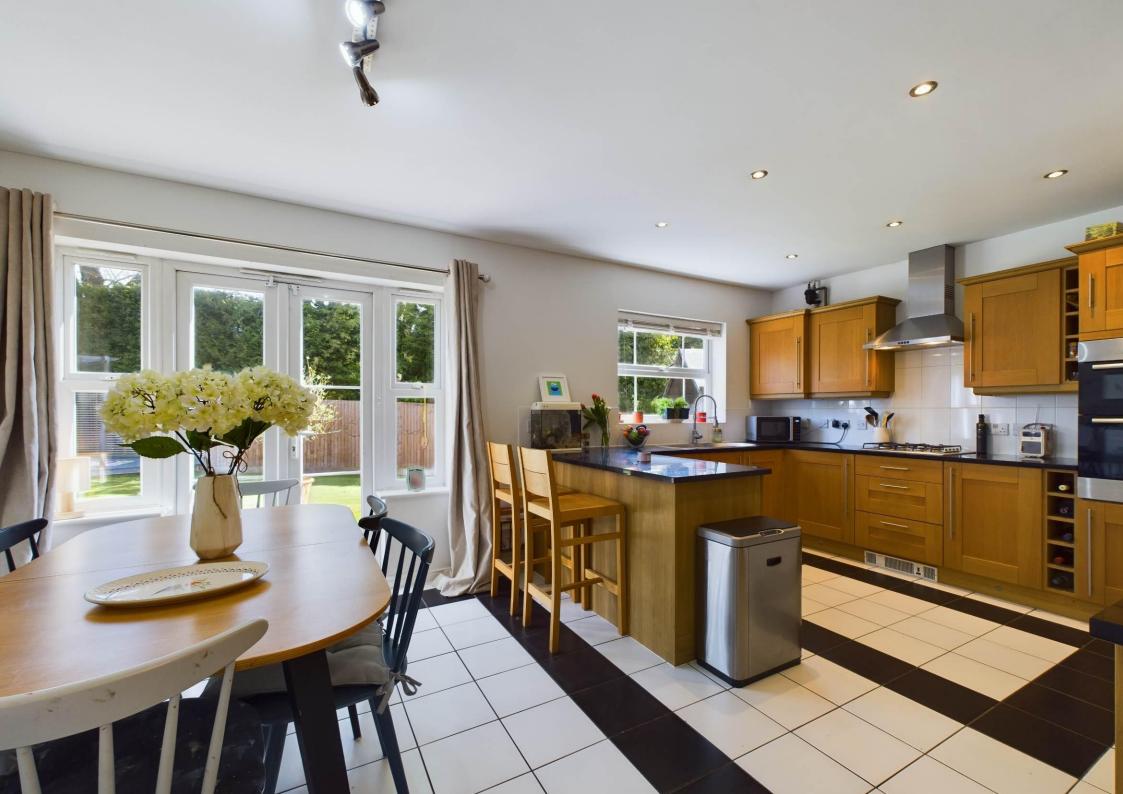

The breakfast kitchen is a fitted with a matching range of wall and base units with granite worksurfaces over, tiled splashbacks, inset stainless steel sink with drainer and mixer tap over, a range of integrated appliances, tiled flooring, both spotlights and a ceiling light point. Leading off is a practical utility room.