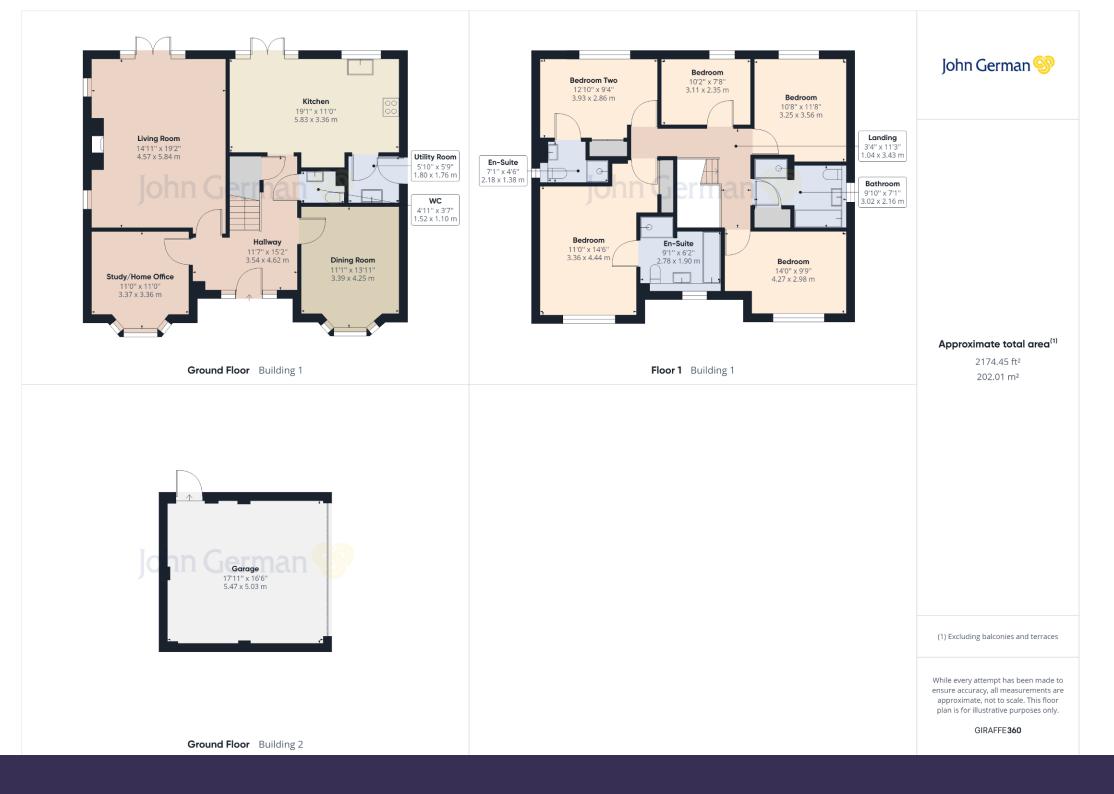

This warm and inviting family home comprises of a grey composite entrance door with glazed side panels opening into the welcoming reception hallway with wooden effect flooring and carpeted stairs rising to the first floor. Doors lead off to the study, living room, dining room, guest cloakroom and breakfast kitchen.

The study is the first of three fantastic versatile reception rooms, ideal as a place for those looking to work from home, however, would make a great snug or games room. The spacious living room has wooden effect flooring, log burning stove providing a great focal point, two side facing windows and doors leading out to the rear garden. The third and final reception room is the formal dining room with wooden effect flooring and window to the front aspect.

The breakfast kitchen is a fitted with a matching range of wall and base units with granite worksurfaces over, tiled splashbacks, inset stainless steel sink with drainer and mixer tap over, a range of integrated appliances, tiled flooring, both spotlights and a ceiling light point. Leading off is a practical utility room.

Upstairs on the first floor there is a galleried landing with doors off leading to five spacious bedrooms, four of which are double sized rooms and one smaller bedroom ideal as a single bedroom, dressing room or even study. Two of the bedrooms benefit from en suite shower rooms and completing the first floor is the well appointed family bathroom.

To the front of the property, there is a tarmac driveway providing off-road parking for multiple vehicles with access into the detached double garage. To the side of the garage a gate leads to the rear that has fantastic wooden built home office along with private gardens having two patio seating areas, perfect for summer entertaining, a large Astro-turf area and a decked seating area.