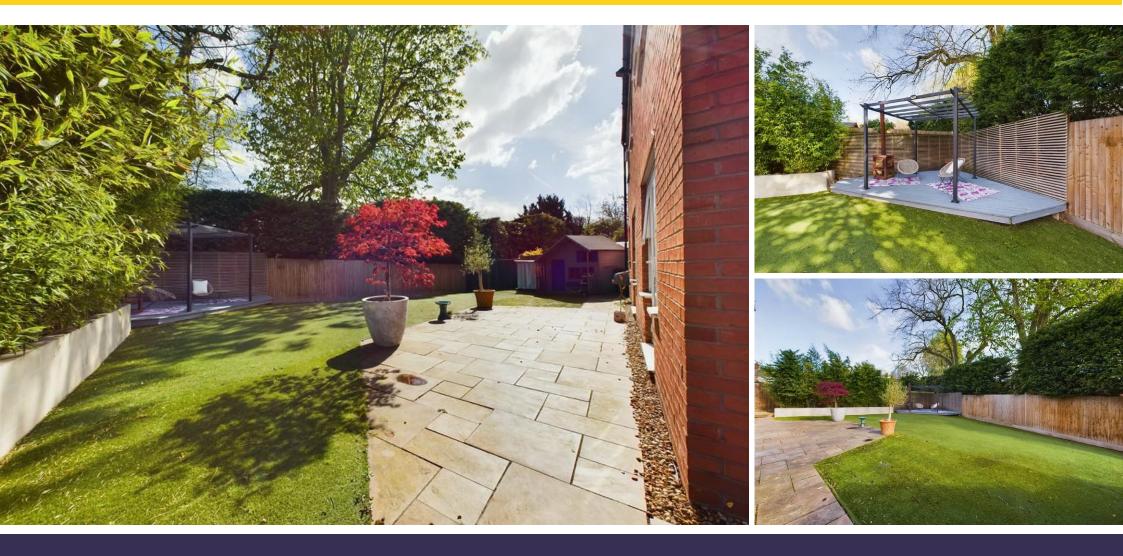

To the front of the property, there is a tarmac driveway providing off-road parking for multiple vehicles with access into the detached double garage. To the side of the garage a gate leads to the rear that has fantastic wooden built home office along with private gardens having two patio seating areas, perfect for summer entertaining, a large Astro-turf area and a decked seating area.