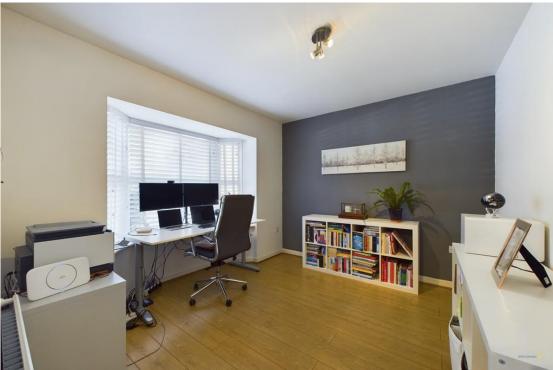

The study is the first of three fantastic versatile reception rooms, ideal as a place for those looking to work from home, however, would make a great snug or games room. The spacious living room has wooden effect flooring, log burning stove providing a great focal point, two side facing windows and doors leading out to the rear garden. The third and final reception room is the formal dining room with wooden effect flooring and window to the front aspect.