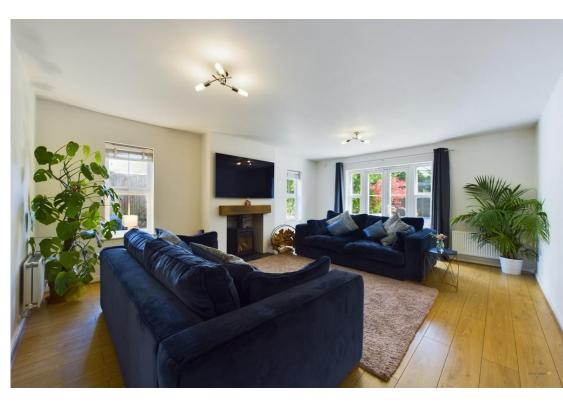

The study is the first of three fantastic versatile reception rooms, ideal as a place for those looking to work from home, however, would make a great snug or games room. The spacious living room has wooden effect flooring, log burning stove providing a great focal point, two side facing windows and doors leading out to the rear garden. The third and final reception room is the formal dining room with wooden effect flooring and window to the front aspect.