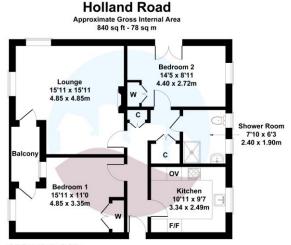

### Accommodation

Entrance Hall Lounge (4.85m x 4.85m) Kitchen (3.34m x 2.49m) Bedroom One (4.85m x 3.35m) Bedroom Two (4.40m x 2.72m) Shower Room

#### Features

Modern Throughout Fitted Kitchen Balcony Fitted Wardrobes Communal Gardens Off Road Parking