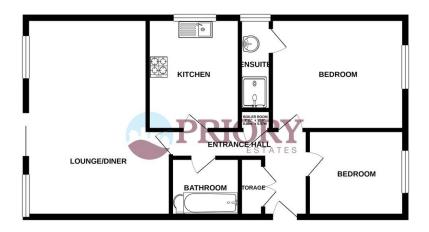

**Frinton Office** 

88 Connaught Avenue Frinton-on-Sea Essex CO13 9PT Tel: (01255) 677688 Harwich Office 147 High Street Harwich Essex CO12 3AX Tel: (01255) 506655

GROUND FLOOR 657 sq.ft. (61.0 sq.m.) approx.

Entrance Hall Lounge/Diner

Kitchen

Bedroom One

**Ensuite Bathroom** 

Bedroom Two

Bathroom