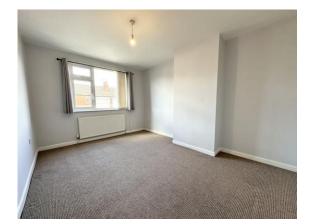

> TENURE Freehold

ROOM MEASUREMENTS **PORCH** 3' 1" x 2' 10" (0.94m x 0.86m) max **KITCHEN** 7' 6" x 7' 3" (2.29m x 2.21m) LIVING ROOM 16' 7" x 10' 2" (5.05m x 3.1m) max INNER HALL 5' 7" x 4' 3" (1.7m x 1.3m) max STAIRS & LANDING 3' 3" x 2' 9" (0.99m x 0.84m) max **DOUBLE BEDROOM 1** 13' 8" x 10' 3" (4.17m x 3.12m) max