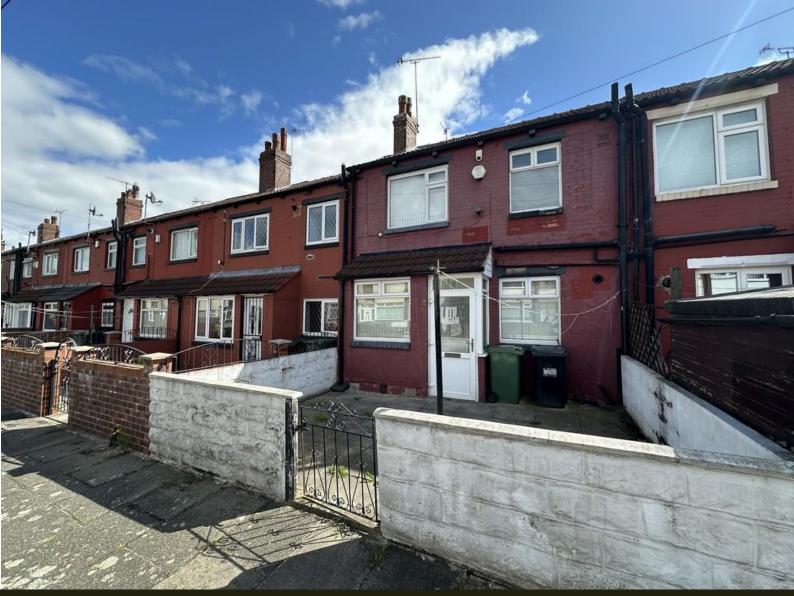

## £105,000

GENERAL DESCRIPTION

A well presented one double bedroom terraced property located in the Beeston Hill area of Leeds. Will be of particular interest to first time buyers and investors seeking a well located property benefitting from: Neutral décor throughout; Upvc double glazing; gas central heating with combination boiler; patio garden; white three piece bathroom suite; fitted kitchen. Offers excellent access to Leeds City Centre and motorways and an early inspection is recommended to appreciate the location and style of this home. N.B. The landlord has informed us that they have completed the required works to meet the requirements set out under selective licensing. No Chain. Vacant Possession. Possible rental £650 pcm (yield 7.4%)

> TENURE Freehold

ROOM MEASUREMENTS **PORCH** 3' 1" x 2' 10" (0.94m x 0.86m) max **KITCHEN** 7' 6" x 7' 3" (2.29m x 2.21m) LIVING ROOM 16' 7" x 10' 2" (5.05m x 3.1m) max INNER HALL 5' 7" x 4' 3" (1.7m x 1.3m) max STAIRS & LANDING 3' 3" x 2' 9" (0.99m x 0.84m) max **DOUBLE BEDROOM 1** 13' 8" x 10' 3" (4.17m x 3.12m) max