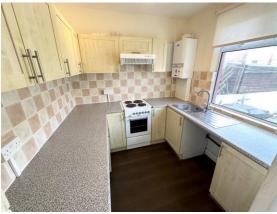

> TENURE Freehold

ROOM MEASUREMENTS **PORCH** 3' 1" x 2' 10" (0.94m x 0.86m) max **KITCHEN** 7' 6" x 7' 3" (2.29m x 2.21m) LIVING ROOM 16' 7" x 10' 2" (5.05m x 3.1m) max INNER HALL 5' 7" x 4' 3" (1.7m x 1.3m) max STAIRS & LANDING 3' 3" x 2' 9" (0.99m x 0.84m) max **DOUBLE BEDROOM 1** 13' 8" x 10' 3" (4.17m x 3.12m) max