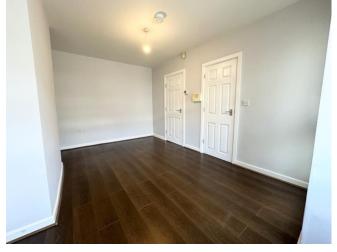

> TENURE Freehold

ROOM MEASUREMENTS **PORCH** 3' 1" x 2' 10" (0.94m x 0.86m) max **KITCHEN** 7' 6" x 7' 3" (2.29m x 2.21m) LIVING ROOM 16' 7" x 10' 2" (5.05m x 3.1m) max INNER HALL 5' 7" x 4' 3" (1.7m x 1.3m) max STAIRS & LANDING 3' 3" x 2' 9" (0.99m x 0.84m) max **DOUBLE BEDROOM 1** 13' 8" x 10' 3" (4.17m x 3.12m) max