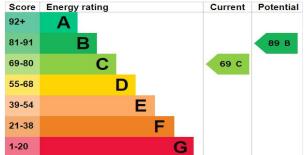

BATHROOM 10' 0" x 7' 4" (3.05m x 2.24m) max

**OPENING HOURS** 

**Pudsey Office** 

Monday to Friday Saturday Sunday & Bank Holidays 8.30am - 5.00pm 9.00am - 1.00pm Closed

The graph shows this property's current and potential energy rating.