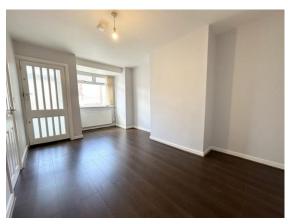

> TENURE Freehold

ROOM MEASUREMENTS **PORCH** 3' 1" x 2' 10" (0.94m x 0.86m) max **KITCHEN** 7' 6" x 7' 3" (2.29m x 2.21m) LIVING ROOM 16' 7" x 10' 2" (5.05m x 3.1m) max INNER HALL 5' 7" x 4' 3" (1.7m x 1.3m) max STAIRS & LANDING 3' 3" x 2' 9" (0.99m x 0.84m) max **DOUBLE BEDROOM 1** 13' 8" x 10' 3" (4.17m x 3.12m) max