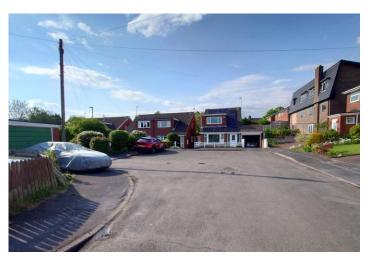

#### FRONT GARDEN

A paved path way leads to the front door and to the side of the property. Laid to lawn front garden with shrubs, enclosed by a wall. The parking is opposite the property, infront of the garage.

## REAR GARDEN

A lovely private garden space, being laid to lawn, with paved patio areas, being enclosed by fencing and shrub borders.