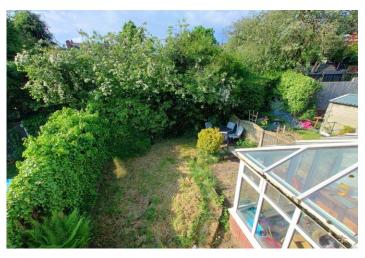

## REAR GARDEN

A lovely private garden space, being laid to lawn, with paved patio areas, being enclosed by fencing and shrub borders.