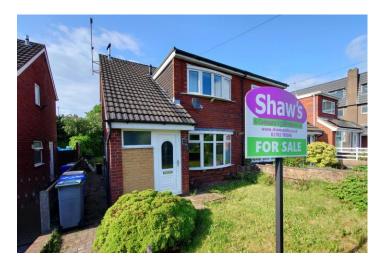

# Selwood Close Longton, ST3 4SA

• GARAGE & PARKING

£175,000

- TUCKED AWAY POPULAR LOCATION
- UPVC D/G & GAS C/HEATING
- EASY ACCESS TO ROAD LINKS & AMENITIES

## INTRO

New on the market with NO CHAIN! A well presented THREE bedroom semi detached house set in a lovely tucked away location! Comprising entrance hall, good sized lounge, UPVC conservatory, kitchen, ground floor bathroom, with three bedrooms and an ensuite to the first floor. UPVC double glazing and gas central heating. A garage and parking is located to the front of the property. Lawn gardens to the front and rear. Ideal convenient location being nearby to amenities and road links across the city. Don't miss this amazing opportunity - Contact us today to get your viewings booked!