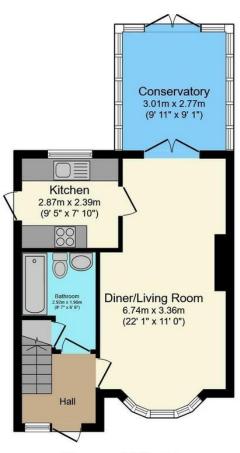

### CONSERVATORY

9' 11" x 9' 10" (3.02m x 3m) A dwarf wall and UPVC conservatory. Tiled flooring. Double French doors to the rear garden.

## KITCHEN

8'9" x 7' 10" (2.67m x 2.39m)

A well presented fitted kitchen comprising base and wall mounted cupboard units, worksurfaces. Single drainer sink unit. Space and plumbing for a washing machine. Space for a tall standing fridge freezer. Electric oven, gas hob with extractor above. Tiled walls and flooring. Window to the rear. UPVC side access door.

## BATHROOM

9'7" x 6' 6" (2.92m x 1.98m)

Comprising a panelled bath, low level W.C and wash hand basin. Frosted window to the side. Radiator. Tiled walls and tiled flooring. Useful understairs storage cupboard.

LOCAL AUTHORITY Stoke-on-Trent City Council.

COUNCIL TAX BAND C

EPC RATING (PDF available online) Current: 62D Potential: 80C

**Ground Floor** 

**First Floor** 

Garage

Total floor area 93.6 sq.m. (1,008 sq.ft.) approx