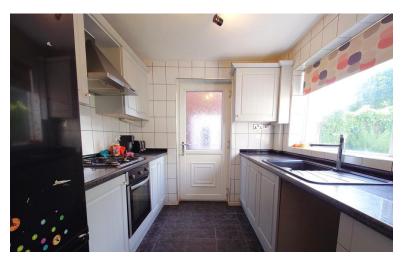

## KITCHEN

8'9" x 7' 10" (2.67m x 2.39m)

A well presented fitted kitchen comprising base and wall mounted cupboard units, worksurfaces. Single drainer sink unit. Space and plumbing for a washing machine. Space for a tall standing fridge freezer. Electric oven, gas hob with extractor above. Tiled walls and flooring. Window to the rear. UPVC side access door.