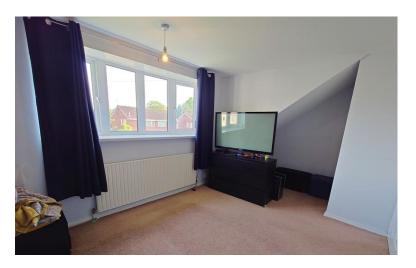

## BEDROOM ONE

14' 10" x 9' 7" (4.52m x 2.92m) Window to the front, radiator. Door to: