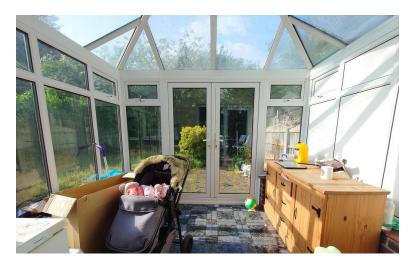

### CONSERVATORY

9' 11" x 9' 10" (3.02m x 3m) A dwarf wall and UPVC conservatory. Tiled flooring. Double French doors to the rear garden.