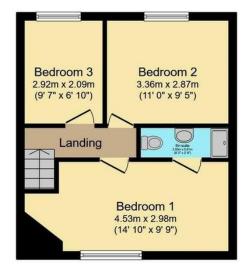

## BEDROOM ONE

14' 10" x 9' 7" (4.52m x 2.92m) Window to the front, radiator. Door to:

## ENSUITE

Comprising an enclosed shower cubicle with mains pressured shower. Low level W.C and wash hand basin. Tiled walls. Cushion flooring.

## BEDROOM TWO 11' x 9' 5" (3.35m x 2.87m)

Window to the rear, radiator.

BEDROOM THREE 9' 6" x 6' 10" (2.9m x 2.08m) Window to the rear, radiator.

EXTERNALLY