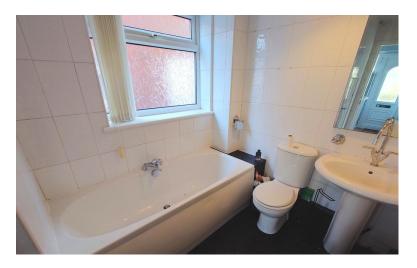

## BATHROOM

9'7" x 6' 6" (2.92m x 1.98m)

Comprising a panelled bath, low level W.C and wash hand basin. Frosted window to the side. Radiator. Tiled walls and tiled flooring. Useful understairs storage cupboard.