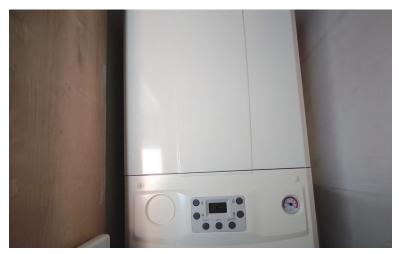

## FIRST FLOOR LANDING

Frosted window to the side. Door to storage cupboard also housing Alpha Evoke 28 gas combi boiler.