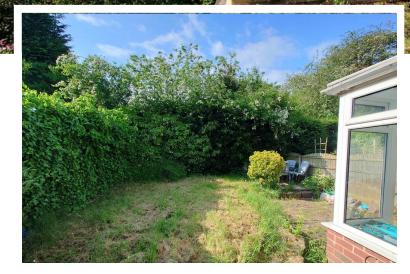

## REAR GARDEN

A lovely private garden space, being laid to lawn, with paved patio areas, being enclosed by fencing and shrub borders.