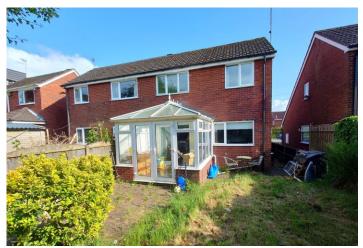

### CONSERVATORY

9' 11" x 9' 10" (3.02m x 3m) A dwarf wall and UPVC conservatory. Tiled flooring. Double French doors to the rear garden.

## REAR GARDEN

A lovely private garden space, being laid to lawn, with paved patio areas, being enclosed by fencing and shrub borders.