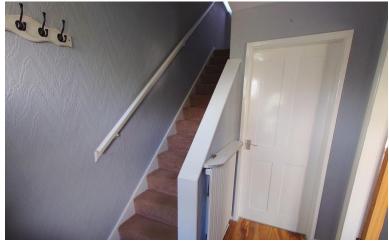

#### ENTRANCE HALL

UPVC front entrance door. Frosted window to the front. Radiator. Staircase to the first floor. Laminate flooring.

## BATHROOM

9'7" x 6' 6" (2.92m x 1.98m)

Comprising a panelled bath, low level W.C and wash hand basin. Frosted window to the side. Radiator. Tiled walls and tiled flooring. Useful understairs storage cupboard.