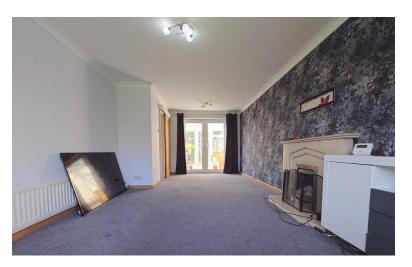

### LOUNGE

22' 2" x 11' 1" (6.76m x 3.38m)

A spacious living room with window to the front, radiator. Gas fire and feature surround. Two wall lights. Coving to the ceiling. Double French doors to: