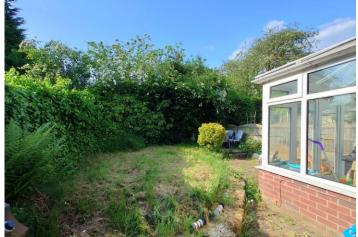

## REAR GARDEN

A lovely private garden space, being laid to lawn, with paved patio areas, being enclosed by fencing and shrub borders.