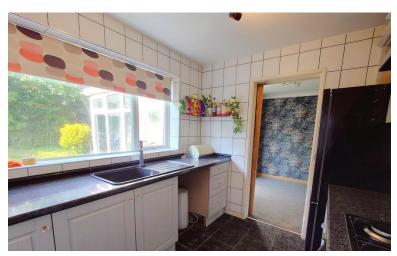

## KITCHEN

8'9" x 7' 10" (2.67m x 2.39m)

A well presented fitted kitchen comprising base and wall mounted cupboard units, worksurfaces. Single drainer sink unit. Space and plumbing for a washing machine. Space for a tall standing fridge freezer. Electric oven, gas hob with extractor above. Tiled walls and flooring. Window to the rear. UPVC side access door.