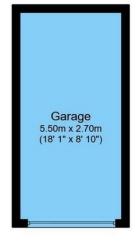

#### FRONT GARDEN

A paved path way leads to the front door and to the side of the property. Laid to lawn front garden with shrubs, enclosed by a wall. The parking is opposite the property, infront of the garage.

LOCAL AUTHORITY Stoke-on-Trent City Council.

COUNCIL TAX BAND C

EPC RATING (PDF available online) Current: 62D Potential: 80C

**Ground Floor** 

**First Floor** 

Garage

Total floor area 93.6 sq.m. (1,008 sq.ft.) approx