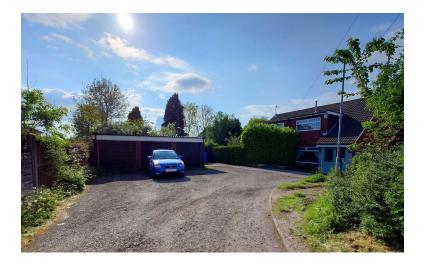

#### FRONT GARDEN

A paved path way leads to the front door and to the side of the property. Laid to lawn front garden with shrubs, enclosed by a wall. The parking is opposite the property, infront of the garage.