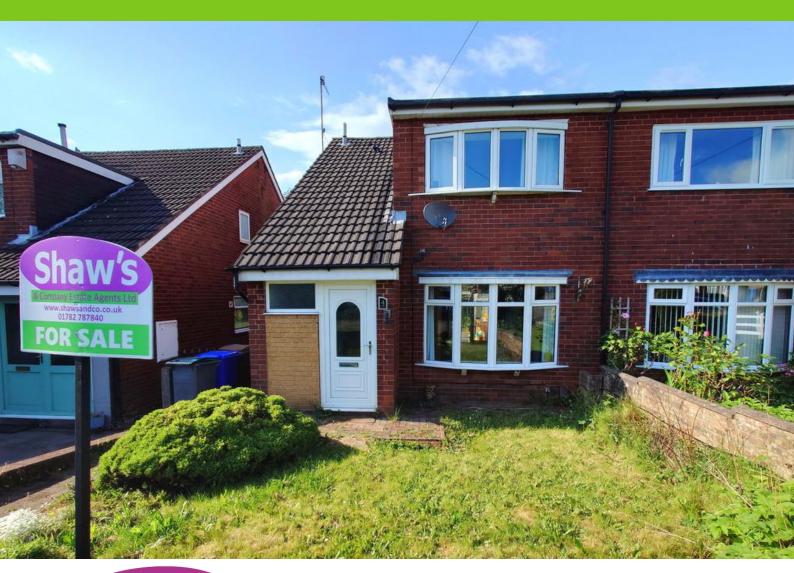

## • A SEMI DETACHED HOUSE

- THREE BEDROOMS
- NO CHAIN
- UPVC CONSERVATORY

# Selwood Close Longton, ST3 4SA

• GARAGE & PARKING

£175,000

- TUCKED AWAY POPULAR LOCATION
- UPVC D/G & GAS C/HEATING
- EASY ACCESS TO ROAD LINKS & AMENITIES

## INTRO

New on the market with NO CHAIN! A well presented THREE bedroom semi detached house set in a lovely tucked away location! Comprising entrance hall, good sized lounge, UPVC conservatory, kitchen, ground floor bathroom, with three bedrooms and an ensuite to the first floor. UPVC double glazing and gas central heating. A garage and parking is located to the front of the property. Lawn gardens to the front and rear. Ideal convenient location being nearby to amenities and road links across the city. Don't miss this amazing opportunity - Contact us today to get your viewings booked!

#### FRONT GARDEN

A paved path way leads to the front door and to the side of the property. Laid to lawn front garden with shrubs, enclosed by a wall. The parking is opposite the property, infront of the garage.