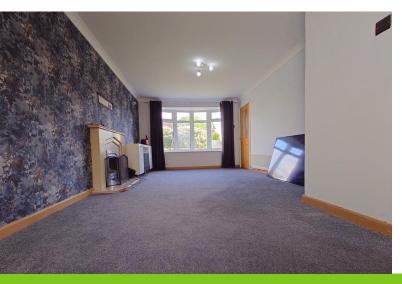

### LOUNGE

22' 2" x 11' 1" (6.76m x 3.38m)

A spacious living room with window to the front, radiator. Gas fire and feature surround. Two wall lights. Coving to the ceiling. Double French doors to: