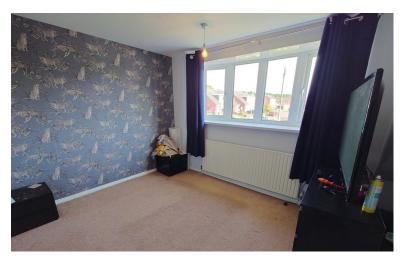

## BEDROOM TWO 11' x 9' 5" (3.35m x 2.87m)

Window to the rear, radiator.

BEDROOM THREE 9' 6" x 6' 10" (2.9m x 2.08m) Window to the rear, radiator.

EXTERNALLY