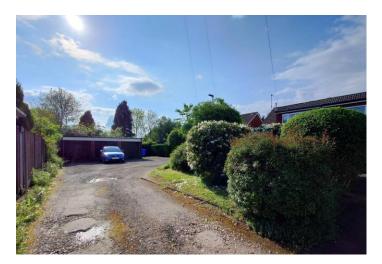

#### FRONT GARDEN

A paved path way leads to the front door and to the side of the property. Laid to lawn front garden with shrubs, enclosed by a wall. The parking is opposite the property, infront of the garage.