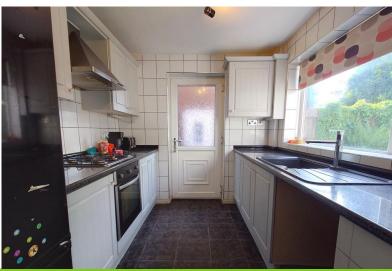

## KITCHEN

8'9" x 7' 10" (2.67m x 2.39m)

A well presented fitted kitchen comprising base and wall mounted cupboard units, worksurfaces. Single drainer sink unit. Space and plumbing for a washing machine. Space for a tall standing fridge freezer. Electric oven, gas hob with extractor above. Tiled walls and flooring. Window to the rear. UPVC side access door.