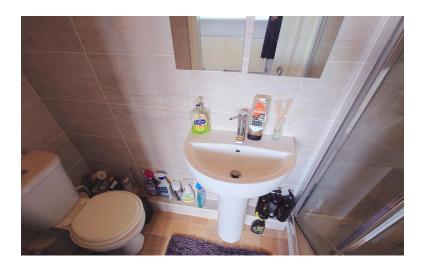

## BATHROOM

9'7" x 6' 6" (2.92m x 1.98m)

Comprising a panelled bath, low level W.C and wash hand basin. Frosted window to the side. Radiator. Tiled walls and tiled flooring. Useful understairs storage cupboard.