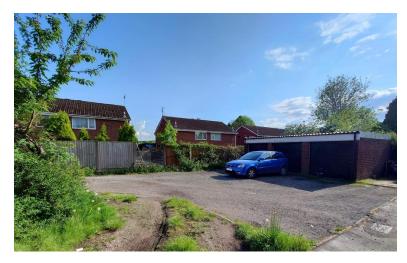

#### FRONT GARDEN

A paved path way leads to the front door and to the side of the property. Laid to lawn front garden with shrubs, enclosed by a wall. The parking is opposite the property, infront of the garage.