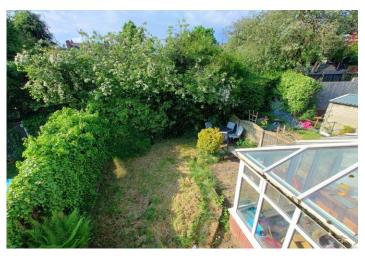

# REAR GARDEN

A lovely private garden space, being laid to lawn, with paved patio areas, being enclosed by fencing and shrub borders.