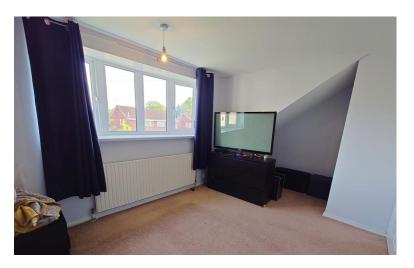

# BEDROOM ONE

14' 10" x 9' 7" (4.52m x 2.92m) Window to the front, radiator. Door to: