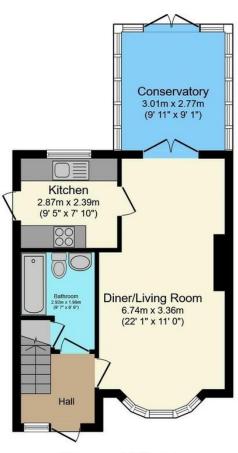

#### CONSERVATORY

9' 11" x 9' 10" (3.02m x 3m) A dwarf wall and UPVC conservatory. Tiled flooring. Double French doors to the rear garden.

# KITCHEN

8'9" x 7' 10" (2.67m x 2.39m)

A well presented fitted kitchen comprising base and wall mounted cupboard units, worksurfaces. Single drainer sink unit. Space and plumbing for a washing machine. Space for a tall standing fridge freezer. Electric oven, gas hob with extractor above. Tiled walls and flooring. Window to the rear. UPVC side access door.

### BATHROOM

9'7" x 6' 6" (2.92m x 1.98m)

Comprising a panelled bath, low level W.C and wash hand basin. Frosted window to the side. Radiator. Tiled walls and tiled flooring. Useful understairs storage cupboard.

ACCOMMODATION