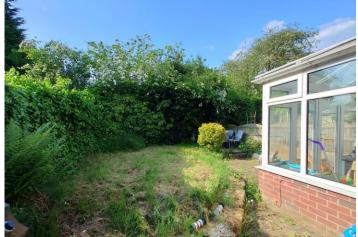

# REAR GARDEN

A lovely private garden space, being laid to lawn, with paved patio areas, being enclosed by fencing and shrub borders.