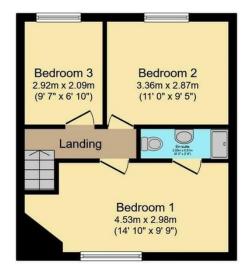

# FIRST FLOOR LANDING

Frosted window to the side. Door to storage cupboard also housing Alpha Evoke 28 gas combi boiler.

# BEDROOM ONE

14' 10" x 9' 7" (4.52m x 2.92m) Window to the front, radiator. Door to:

# ENSUITE

Comprising an enclosed shower cubicle with mains pressured shower. Low level W.C and wash hand basin. Tiled walls. Cushion flooring.

# BEDROOM TWO 11' x 9' 5" (3.35m x 2.87m)

Window to the rear, radiator.

BEDROOM THREE 9' 6" x 6' 10" (2.9m x 2.08 m) Window to the rear, radiator.

EXTERNALLY