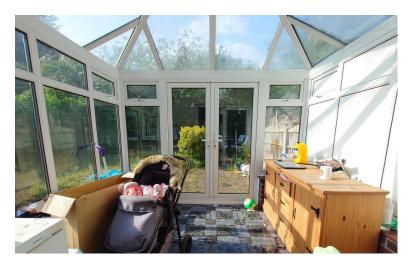

#### CONSERVATORY

9' 11" x 9' 10" (3.02m x 3m) A dwarf wall and UPVC conservatory. Tiled flooring. Double French doors to the rear garden.