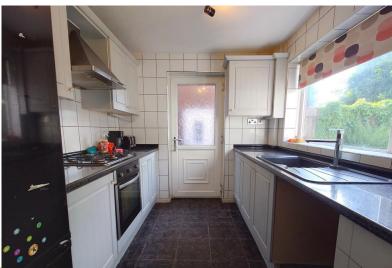

# KITCHEN

8'9" x 7' 10" (2.67m x 2.39m)

A well presented fitted kitchen comprising base and wall mounted cupboard units, worksurfaces. Single drainer sink unit. Space and plumbing for a washing machine. Space for a tall standing fridge freezer. Electric oven, gas hob with extractor above. Tiled walls and flooring. Window to the rear. UPVC side access door.