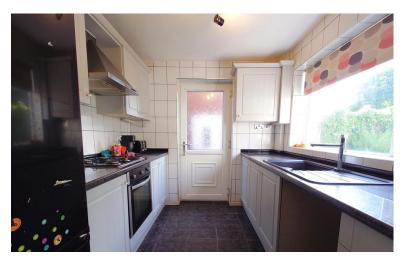

# KITCHEN

8'9" x 7' 10" (2.67m x 2.39m)

A well presented fitted kitchen comprising base and wall mounted cupboard units, worksurfaces. Single drainer sink unit. Space and plumbing for a washing machine. Space for a tall standing fridge freezer. Electric oven, gas hob with extractor above. Tiled walls and flooring. Window to the rear. UPVC side access door.