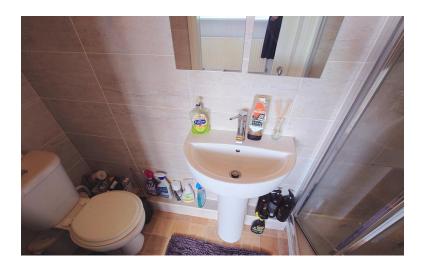

### BATHROOM

9'7" x 6' 6" (2.92m x 1.98m)

Comprising a panelled bath, low level W.C and wash hand basin. Frosted window to the side. Radiator. Tiled walls and tiled flooring. Useful understairs storage cupboard.