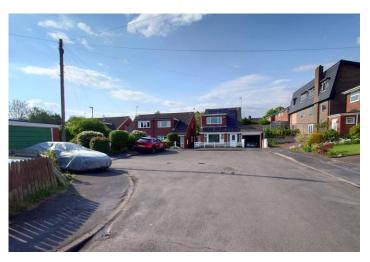

# Selwood Close Longton, ST3 4SA

GARAGE & PARKING

£169,995

- TUCKED AWAY POPULAR LOCATION
- UPVC D/G & GAS C/HEATING
- EASY ACCESS TO ROAD LINKS & AMENITIES

#### FRONT GARDEN

A paved path way leads to the front door and to the side of the property. Laid to lawn front garden with shrubs, enclosed by a wall. The parking is opposite the property, infront of the garage.