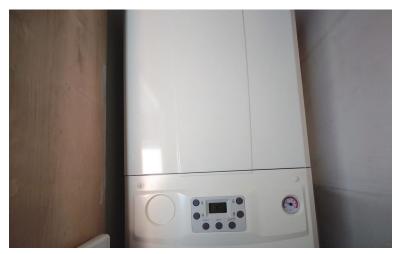

# FIRST FLOOR LANDING

Frosted window to the side. Door to storage cupboard also housing Alpha Evoke 28 gas combi boiler.