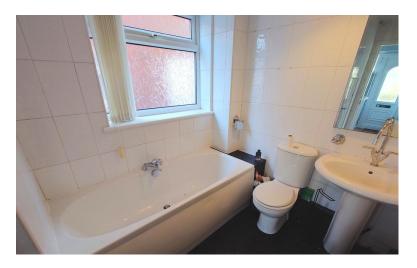

### BATHROOM

9'7" x 6' 6" (2.92m x 1.98m)

Comprising a panelled bath, low level W.C and wash hand basin. Frosted window to the side. Radiator. Tiled walls and tiled flooring. Useful understairs storage cupboard.