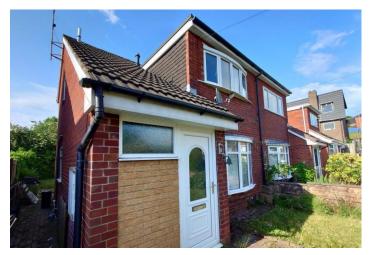

#### FRONT GARDEN

A paved path way leads to the front door and to the side of the property. Laid to lawn front garden with shrubs, enclosed by a wall. The parking is opposite the property, infront of the garage.