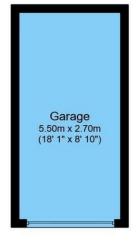

#### FRONT GARDEN

A paved path way leads to the front door and to the side of the property. Laid to lawn front garden with shrubs, enclosed by a wall. The parking is opposite the property, infront of the garage.

LOCAL AUTHORITY Stoke-on-Trent City Council.

COUNCIL TAX BAND C

EPC RATING (PDF available online) Current: 62D Potential: 80C

**Ground Floor** 

**First Floor** 

Garage

Total floor area 93.6 sq.m. (1,008 sq.ft.) approx