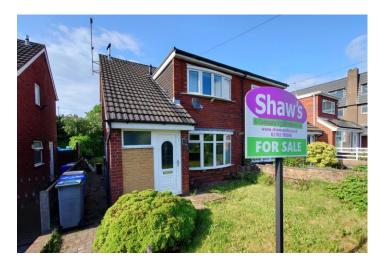

# Selwood Close Longton, ST3 4SA

GARAGE & PARKING

£169,995

- TUCKED AWAY POPULAR LOCATION
- UPVC D/G & GAS C/HEATING
- EASY ACCESS TO ROAD LINKS & AMENITIES

# INTRO

New on the market with NO CHAIN! A well presented THREE bedroom semi detached house set in a lovely tucked away location! Comprising entrance hall, good sized lounge, UPVC conservatory, kitchen, ground floor bathroom, with three bedrooms and an ensuite to the first floor. UPVC double glazing and gas central heating. A garage and parking is located to the front of the property. Lawn gardens to the front and rear. Ideal convenient location being nearby to amenities and road links across the city. Don't miss this amazing opportunity - Contact us today to get your viewings booked!