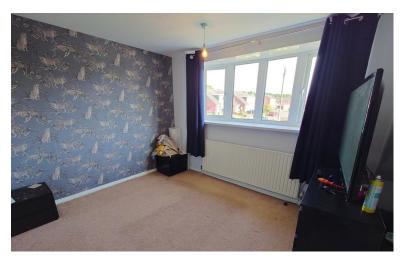

# BEDROOM TWO 11' x 9' 5" (3.35m x 2.87m)

Window to the rear, radiator.

BEDROOM THREE 9' 6" x 6' 10" (2.9m x 2.08 m) Window to the rear, radiator.

EXTERNALLY