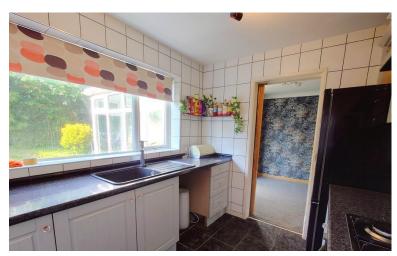

# KITCHEN

8'9" x 7' 10" (2.67m x 2.39m)

A well presented fitted kitchen comprising base and wall mounted cupboard units, worksurfaces. Single drainer sink unit. Space and plumbing for a washing machine. Space for a tall standing fridge freezer. Electric oven, gas hob with extractor above. Tiled walls and flooring. Window to the rear. UPVC side access door.