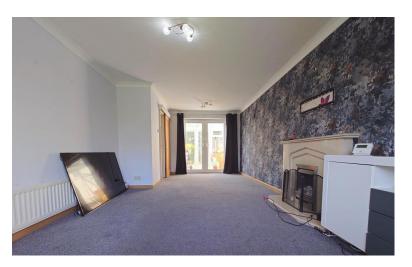

#### LOUNGE

22' 2" x 11' 1" (6.76m x 3.38m)

A spacious living room with window to the front, radiator. Gas fire and feature surround. Two wall lights. Coving to the ceiling. Double French doors to: