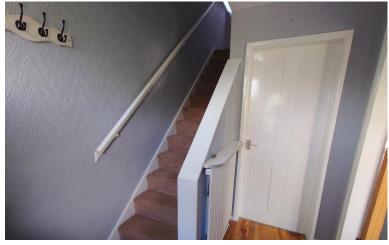

# ENTRANCE HALL

UPVC front entrance door. Frosted window to the front. Radiator. Staircase to the first floor. Laminate flooring.