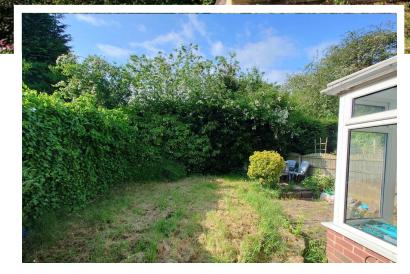

# REAR GARDEN

A lovely private garden space, being laid to lawn, with paved patio areas, being enclosed by fencing and shrub borders.