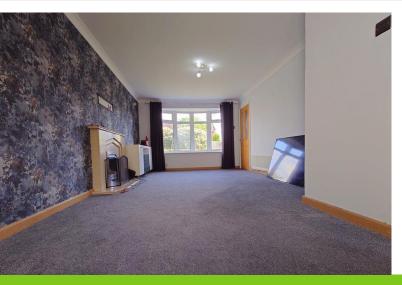

#### LOUNGE

22' 2" x 11' 1" (6.76m x 3.38m)

A spacious living room with window to the front, radiator. Gas fire and feature surround. Two wall lights. Coving to the ceiling. Double French doors to: