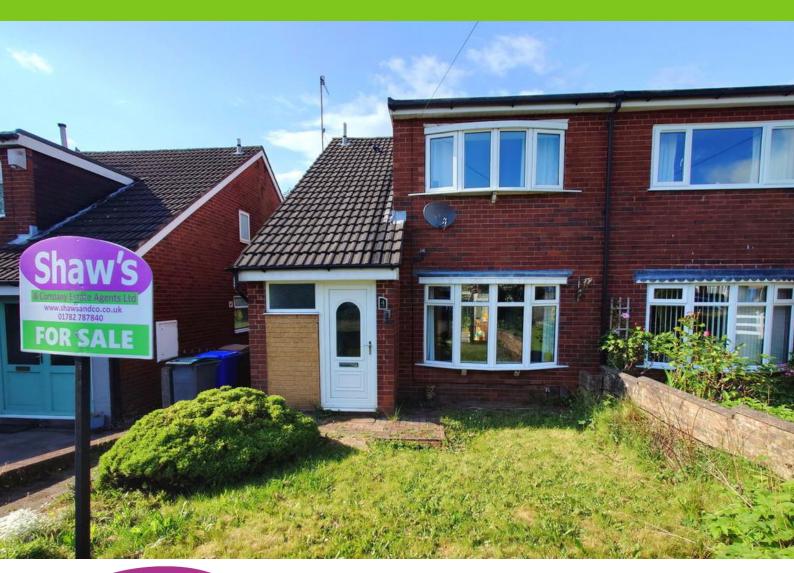

# • A SEMI DETACHED HOUSE

- THREE BEDROOMS
- NO CHAIN
- UPVC CONSERVATORY

# Selwood Close Longton, ST3 4SA

GARAGE & PARKING

£169,995

- TUCKED AWAY POPULAR LOCATION
- UPVC D/G & GAS C/HEATING
- EASY ACCESS TO ROAD LINKS & AMENITIES

# INTRO

New on the market with NO CHAIN! A well presented THREE bedroom semi detached house set in a lovely tucked away location! Comprising entrance hall, good sized lounge, UPVC conservatory, kitchen, ground floor bathroom, with three bedrooms and an ensuite to the first floor. UPVC double glazing and gas central heating. A garage and parking is located to the front of the property. Lawn gardens to the front and rear. Ideal convenient location being nearby to amenities and road links across the city. Don't miss this amazing opportunity - Contact us today to get your viewings booked!

#### FRONT GARDEN

A paved path way leads to the front door and to the side of the property. Laid to lawn front garden with shrubs, enclosed by a wall. The parking is opposite the property, infront of the garage.