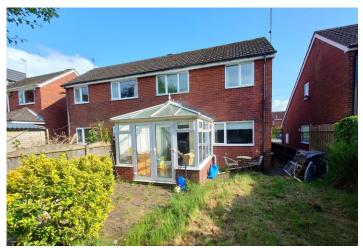

#### CONSERVATORY

9' 11" x 9' 10" (3.02m x 3m) A dwarf wall and UPVC conservatory. Tiled flooring. Double French doors to the rear garden.

# REAR GARDEN

A lovely private garden space, being laid to lawn, with paved patio areas, being enclosed by fencing and shrub borders.