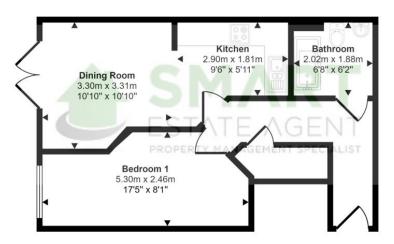

As you enter the property there is an intercom system for access.

Approx Gross Internal Area 42 sq m / 455 sq ft

Floorplan

This floorplan is only for illustrative purposes and is not to scale. Measurements of rooms, doors, windows, and any items are approximate and no responsibility is taken for any error, omission or mis-statement. Icons of items such as bathroom suites are representations only and may not look like the real items. Made with Made Snappy 360.