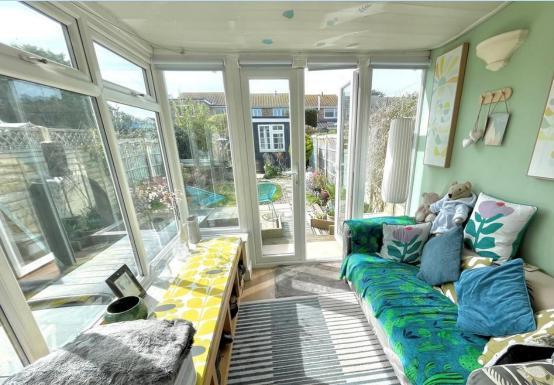

### **CONSERVATORY**

8' 2" x 8' 1" (2.49m x 2.46m)

We are delighted to market this three bedroom house for sale in south Rustington, between the village centre and shops and the seafront.

Features include: - fully insulated garden building with power and light making it an ideal home office or gym etc., modern refitted bathroom with digital shower and good size garage with parking in nearby Binstead Close. Gas central heating and double glazing, wood burning stove in the lounge and a delightful west facing rear garden which acts as a sun trap in the afternoon and evenings.