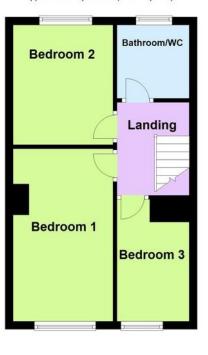

In brief the accommodation comprises: - entrance hall, lounge, refitted modern kitchen/dining room, conservatory, three bedrooms and a refitted modern bathroom/WC.

Outside there are gardens to the front and rear along with a garage and parking space located nearby in Binstead Close. To the front of the house is a pleasant green giving a very open aspect.

#### Ground Floor Approx. 46.2 sq. metres (497.2 sq. feet)

First Floor
Approx. 33.4 sq. metres (359.4 sq. feet)

Total area: approx. 79.6 sq. metres (856.6 sq. feet)

#### BEDROOM 1

14' 3" x 8' 4" (4.34m x 2.54m)

## **BEDROOM 2**

10' x 8' 5" (3.05m x 2.57m)

#### **BEDROOM 3**

9' 10" x 6' (3m x 1.83m) max

## **BATHROOMWC**

**WEST FACING REAR GARDEN** 