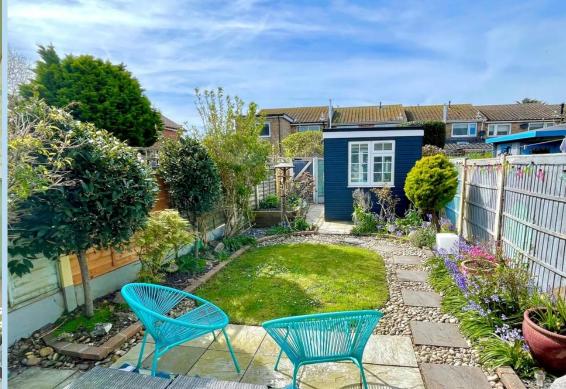

We are delighted to market this three bedroom house for sale in south Rustington, between the village centre and shops and the seafront.

Features include: - fully insulated garden building with power and light making it an ideal home office or gym etc., modern refitted bathroom with digital shower and good size garage with parking in nearby Binstead Close. Gas central heating and double glazing, wood burning stove in the lounge and a delightful west facing rear garden which acts as a sun trap in the afternoon and evenings.

## **BATHROOMWC**

**WEST FACING REAR GARDEN** 

## **GARDEN ROOM**

11' 4" x 7' 3" (3.45m x 2.21m)

**GARAGE & PARKING** 

01903 850450

90 THE STREET, RUSTINGTON, WEST SUSSEX, BN16 3NJ

sales@hawkemetcalfe.co.uk www.hawkemetcalfe.co.uk