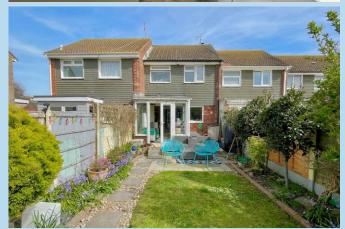

We are delighted to market this three bedroom house for sale in south Rustington, between the village centre and shops and the seafront.

Features include: - fully insulated garden building with power and light making it an ideal home office or gym etc., modern refitted bathroom with digital shower and good size garage with parking in nearby Binstead Close. Gas central heating and double glazing, wood burning stove in the lounge and a delightful west facing rear garden which acts as a sun trap in the afternoon and evenings.

## **BATHROOMWC**

**WEST FACING REAR GARDEN** 