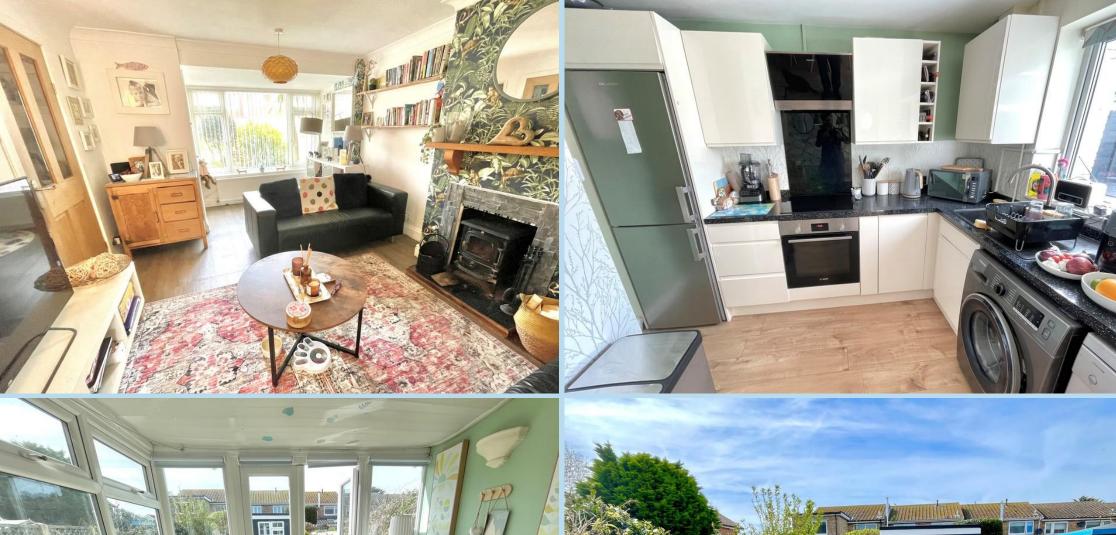

We are delighted to market this three bedroom house for sale in south Rustington, between the village centre and shops and the seafront.

Features include: - fully insulated garden building with power and light making it an ideal home office or gym etc., modern refitted bathroom with digital shower and good size garage with parking in nearby Binstead Close. Gas central heating and double glazing, wood burning stove in the lounge and a delightful west facing rear garden which acts as a sun trap in the afternoon and evenings.

In brief the accommodation comprises: - entrance hall, lounge, refitted modern kitchen/dining room, conservatory, three bedrooms and a refitted modern bathroom/WC.

Outside there are gardens to the front and rear along with a garage and parking space located nearby in Binstead Close. To the front of the house is a pleasant green giving a very open aspect.

#### LOUNGE

18' x 12' (5.49m x 3.66m)

## KITCHEN/DINING ROOM

14' 7" x 10' (4.44m x 3.05m)

### **CONSERVATORY**

8' 2" x 8' 1" (2.49m x 2.46m)