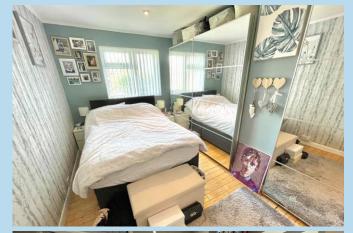

#### BEDROOM 1

14' 3" x 8' 4" (4.34m x 2.54m)

## **BEDROOM 2**

10' x 8' 5" (3.05m x 2.57m)

#### **BEDROOM 3**

9' 10" x 6' (3m x 1.83m) max