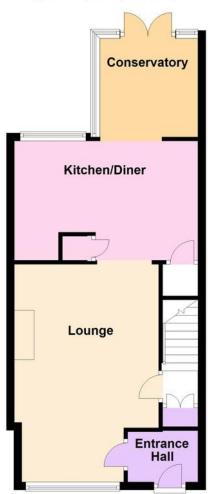

In brief the accommodation comprises: - entrance hall, lounge, refitted modern kitchen/dining room, conservatory, three bedrooms and a refitted modern bathroom/WC.

Outside there are gardens to the front and rear along with a garage and parking space located nearby in Binstead Close. To the front of the house is a pleasant green giving a very open aspect.

#### Ground Floor Approx. 46.2 sq. metres (497.2 sq. feet)

First Floor
Approx. 33.4 sq. metres (359.4 sq. feet)

Total area: approx. 79.6 sq. metres (856.6 sq. feet)

## **ENTRANCE HALL**

#### LOUNGE

18' x 12' (5.49m x 3.66m)

## KITCHEN/DINING ROOM

14' 7" x 10' (4.44m x 3.05m)

### **CONSERVATORY**

8' 2" x 8' 1" (2.49m x 2.46m)