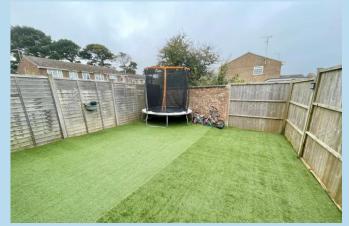

Outside there is a private drive to the front providing off road parking and an enclosed rear garden with a covered patio area.

We would strongly recommend internal viewing to fully appreciate this spacious modern three bedroom family house.

**REAR GARDEN** 

**PRIVATE DRIVE** 

Total area: approx. 108.3 sq. metres (1165.3 sq. feet)