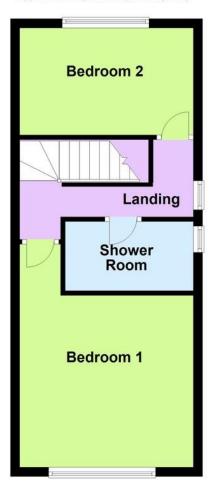

### Ground Floor Approx. 36.1 sq. metres (388.4 sq. feet)

First Floor
Approx. 36.1 sq. metres (388.4 sq. feet)

Second Floor

Approx. 36.1 sq. metres (388.4 sq. feet)

## **SHOWER ROOM/WC**

**LOUNGE** 21' x 12' 4" (6.4m x 3.76m)

**BEDROOM 3** 12' 4" x 7' 9" (3.76m x 2.36m)

**BEDROOM 1** 12' 4" x 12' 2" (3.76m x 3.71m)

**BEDROOM 2** 12' 4" x 7' 8" (3.76m x 2.34m)

SHOWER ROOM/WC