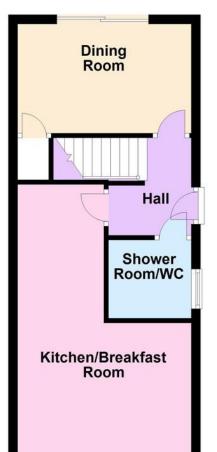

### Ground Floor Approx. 36.1 sq. metres (388.4 sq. feet)

First Floor
Approx. 36.1 sq. metres (388.4 sq. feet)

Second Floor

Approx. 36.1 sq. metres (388.4 sq. feet)

#### **ENTRANCE HALL**

## KITCHEN/BREAKFAST ROOM 19' 10" x 12' 5" (6.05m x 3.78m) max

**DINING ROOMPLAY ROOM** 12' 5" x 7' 9" (3.78m x 2.36m)

## **SHOWER ROOM/WC**

**LOUNGE** 21' x 12' 4" (6.4m x 3.76m)

**BEDROOM 3** 12' 4" x 7' 9" (3.76m x 2.36m)

**BEDROOM 1** 12' 4" x 12' 2" (3.76m x 3.71m)

**BEDROOM 2** 12' 4" x 7' 8" (3.76m x 2.34m)

SHOWER ROOM/WC