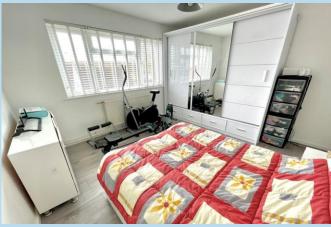

## **SHOWER ROOM/WC**

**LOUNGE** 21' x 12' 4" (6.4m x 3.76m)

**BEDROOM 3** 12' 4" x 7' 9" (3.76m x 2.36m)

**BEDROOM 1** 12' 4" x 12' 2" (3.76m x 3.71m)

**BEDROOM 2** 12' 4" x 7' 8" (3.76m x 2.34m)

SHOWER ROOM/WC