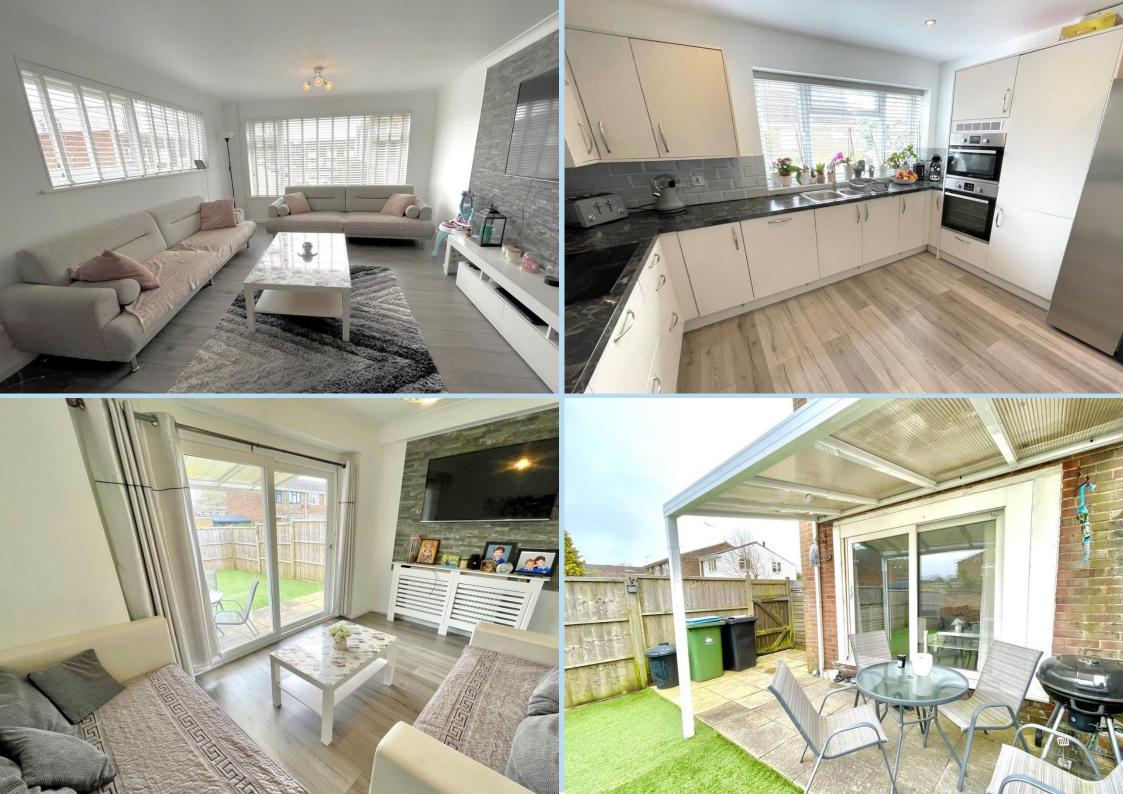

A very spacious three storey three bedroom town house which has been modernised throughout and therefore internal viewing is recommended.

In brief the accommodation comprises: - entrance hall, ground floor shower room/WC, refitted modern kitchen/breakfast room, separate dining room/playroom, spacious first floor lounge and a third bedroom; two top floor bedrooms and a family shower room.

Outside there is a private drive to the front providing off road parking and an enclosed rear garden with a covered patio area.

We would strongly recommend internal viewing to fully appreciate this spacious modern three bedroom family house.

## KITCHEN/BREAKFAST ROOM 19' 10" x 12' 5" (6.05m x 3.78m) max

**DINING ROOMPLAY ROOM** 12' 5" x 7' 9" (3.78m x 2.36m)

## **SHOWER ROOM/WC**

**LOUNGE** 21' x 12' 4" (6.4m x 3.76m)

**BEDROOM 3** 12' 4" x 7' 9" (3.76m x 2.36m)

**BEDROOM 1** 12' 4" x 12' 2" (3.76m x 3.71m)

**BEDROOM 2** 12' 4" x 7' 8" (3.76m x 2.34m)

SHOWER ROOM/WC