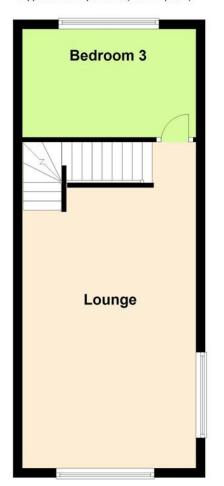

### Ground Floor Approx. 36.1 sq. metres (388.4 sq. feet)

First Floor
Approx. 36.1 sq. metres (388.4 sq. feet)

Second Floor

Approx. 36.1 sq. metres (388.4 sq. feet)

## **SHOWER ROOM/WC**

**LOUNGE** 21' x 12' 4" (6.4m x 3.76m)

**BEDROOM 3** 12' 4" x 7' 9" (3.76m x 2.36m)

**BEDROOM 1** 12' 4" x 12' 2" (3.76m x 3.71m)

**BEDROOM 2** 12' 4" x 7' 8" (3.76m x 2.34m)

SHOWER ROOM/WC