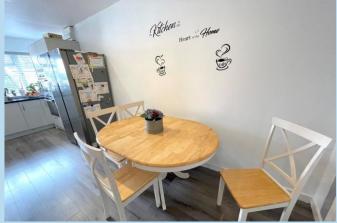

## KITCHEN/BREAKFAST ROOM 19' 10" x 12' 5" (6.05m x 3.78m) max

**DINING ROOMPLAY ROOM** 12' 5" x 7' 9" (3.78m x 2.36m)