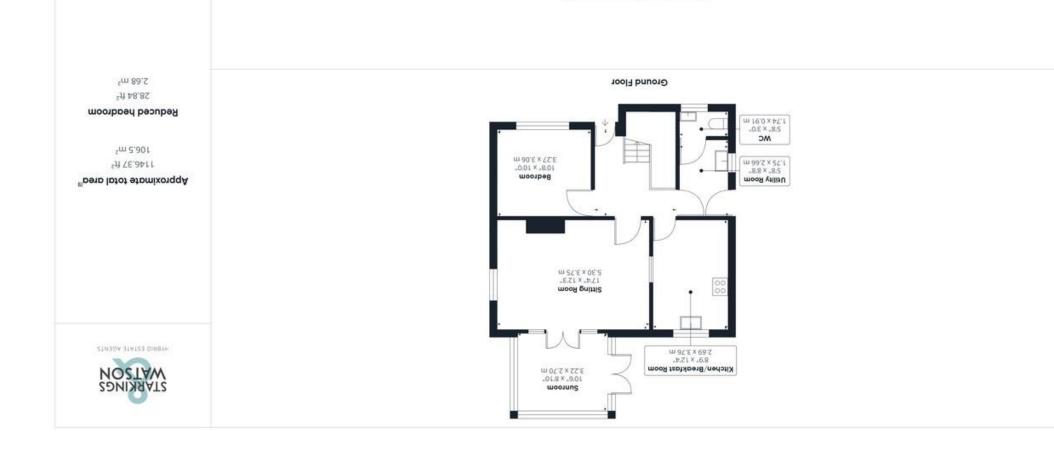

#### **IN SUMMARY**

This inviting DETACHED CHALET STYLE HOME is pleasantly situated on this QUIET CUL-DE-SAC with ample OFF ROAD PARKING to the front with access to the brick GARAGE. Internally, the property offers a VERSATILE living accommodation with the large sitting room backing onto a CONSERVATORY, kitchen/breakfast room, UTILITY ROOM and CLOAKROOM plus handy fourth bedroom which also doubles as a STUDY. The first floor gives access to THREE DOUBLE BEDROOMS and the FAMILY BATHROOM.

#### THE GRAND TOUR

Stepping inside you will find yourself in the spacious entrance hall which gives access to all living spaces on

the ground floor, additional storage and the stairs. To your immediate right is the current study and potential fourth bedroom with a large uPVC double glazed window to the front allowing natural light to flood into this space. Just beyond this is the sitting room, with a dual-aspect setting and ample floor space for your choice of soft furnishings you can take a short few steps to the back of the property and find yourself in the uPVC double glazed conservatory with gas radiator and French doors onto the rear garden. The kitchen is found on the left of the property with a rear facing aspect over the rear garden with a range of wall and base mounted storage, inlet for electric oven and hob with extraction above, inset sink and space for a breakfast/dining table too. Finally the ground floor finishes with a more than handy utility room, complete with chrome sink and draining board, more storage and plumbing for a washing machine leading on to a two piece cloakroom. The first floor gives access to the family bathroom, a three piece suite featuring a bathtub and wall mounted shower as well as all three double bedrooms. The first can be found to the end of the hallway, with vaulted ceilings, large floor space and rear facing aspect whilst the second bedroom sits with a dual-aspect setting featuring a Velux window to the front and eaves storage. The final bedroom also sits at the rear of the property, a double bedroom with carpeted flooring and rear facing window.

**Disclaimer:** Whilst every care has been taken to prepare these sales particulars, they are for guidance purposes only. All measurements are approximate are for general guidance purposes only and whilst every care has been taken to ensure their accuracy, they should not be relied upon and potential buyers are advised to recheck the measurements.