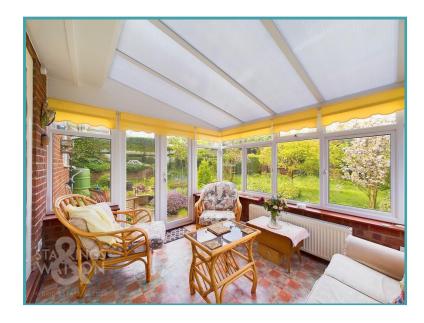

#### THE GRAND TOUR

Stepping inside you will find yourself in the spacious entrance hall which gives access to all living spaces on

the ground floor, additional storage and the stairs. To your immediate right is the current study and potential fourth bedroom with a large uPVC double glazed window to the front allowing natural light to flood into this space. Just beyond this is the sitting room, with a dual-aspect setting and ample floor space for your choice of soft furnishings you can take a short few steps to the back of the property and find yourself in the uPVC double glazed conservatory with gas radiator and French doors onto the rear garden. The kitchen is found on the left of the property with a rear facing aspect over the rear garden with a range of wall and base mounted storage, inlet for electric oven and hob with extraction above, inset sink and space for a breakfast/dining table too. Finally the ground floor finishes with a more than handy utility room, complete with chrome sink and draining board, more storage and plumbing for a washing machine leading on to a two piece cloakroom. The first floor gives access to the family bathroom, a three piece suite featuring a bathtub and wall mounted shower as well as all three double bedrooms. The first can be found to the end of the hallway, with vaulted ceilings, large floor space and rear facing aspect whilst the second bedroom sits with a dual-aspect setting featuring a Velux window to the front and eaves storage. The final bedroom also sits at the rear of the property, a double bedroom with carpeted flooring and rear facing window.