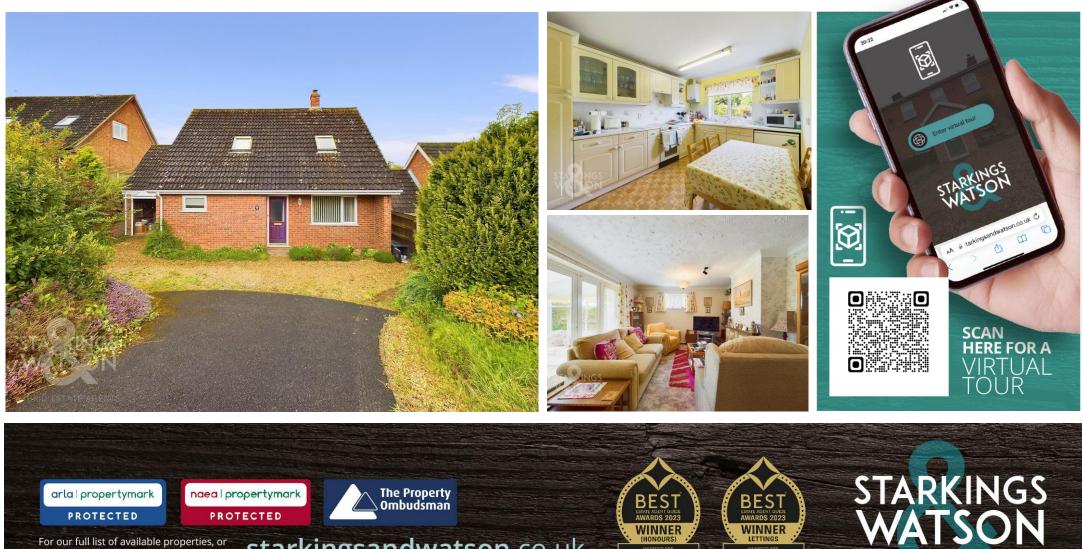

# FOR SALE PROPERTY

For our full list of available properties, or for a FREE INSTANT online valuation visit

starkingsandwatson.co.uk

- Detached Chalet Style Home
- Separate Sitting & Potential Room
- Kitchen/Breakfast Room
- Utility Room & Cloakroom
- Four Bedroom
- Beautifully Maintained Rear Garden
- Off Road Parking & Garage
- In Need Of Some Modernisation

#### **IN SUMMARY**

This inviting DETACHED CHALET STYLE HOME is pleasantly situated on this QUIET CUL-DE-SAC with ample OFF ROAD PARKING to the front with access to the brick GARAGE. Internally, the property offers a VERSATILE living accommodation with the large sitting room backing onto a CONSERVATORY, kitchen/breakfast room, UTILITY ROOM and CLOAKROOM plus handy fourth bedroom which also doubles as a STUDY. The first floor gives access to THREE DOUBLE BEDROOMS and the FAMILY BATHROOM.

#### **SETTING THE SCENE**

The property is found on a sloped road with privacy brick wall and hedges to the front and side which lead you down onto the shingle driveway. The main door for the property can be found here as well as the entrance into the garage.