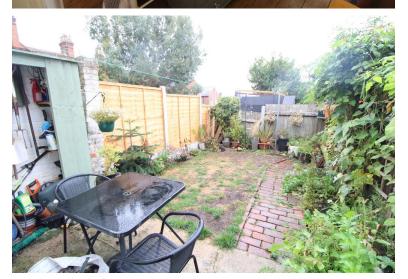

within walking distance to town, the property comprises of a lounge, dining room, kitchen and two double bedrooms and a family bathroom, gas central heating and rear enclosed garden, permit parking for one car. This property is offered unfurnished and is available 25th May for a 6 month Tenancy. An early viewing is advised to appreciate the accommodation to offer. An extra £25 per calendar month on top of the rent for pets.

### **ENTRANCE HALL**

Wood door into

# LIVING ROOM

Window to the front, feature fireplace, 1  $\times$  radiator, fitted carpet.

### **DINING ROOM**

Window to the rear, radiator, wooden flooring.

#### KITCHEN

Window to side, eye level and base units with over worktop, integrated oven and Gas hob, extractor fan, inset stainless steel sink, space for washing









machine, space for Fridge/ freezer, door leading to rear garden, tiled flooring.

#### **STAIRS**

Stairs leading to landing, fitted carpet.

### **BEDROOM ONE**

Window to the front, feature fireplace, radiator, wooden flooring.

## **BEDROOM TWO**

Window to rear, radiator, wooden flooring.

## **BATHROOM**

Window to rear, bath with over shower, low level wc, hand wash basin, storage cupboard, vinyl flooring.

## **GARDEN**

Rear enclosed garden, laid to lawn and patio area.

## **PARKING**

Permit parking for one Vehicle.

Rent: £1,000

Holding Deposit: £230.76

Security Deposit: £1,153.84