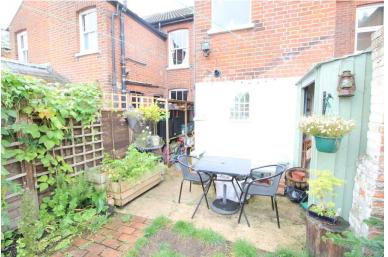

thin walking distance to town, the property comprises of a lounge, dining room, kitchen and two double bedrooms and a family bathroom, gas central heating and rear enclosed garden, permit parking for one car. This property is offered unfurnished and is available 25th May for a 6 month Tenancy. An early viewing is advised to appreciate the accommodation to offer. An extra £25 per calendar month on top of the rent for pets.

### **ENTRANCE HALL**

Wood door into

# LIVING ROOM

Window to the front, feature fireplace, 1  $\times$  radiator, fitted carpet.

### **DINING ROOM**

Window to the rear, radiator, wooden flooring.

#### KITCHEN

Window to side, eye level and base units with over worktop, integrated oven and Gas hob, extractor fan, inset stainless steel sink, space for washing









machine, space for Fridge/ freezer, door leading to rear garden, tiled flooring.

#### **STAIRS**

Stairs leading to landing, fitted carpet.

### **BEDROOM ONE**

Window to the front, feature fireplace, radiator, wooden flooring.

## **BEDROOM TWO**

Window to rear, radiator, wooden flooring.

## **BATHROOM**

Window to rear, bath with over shower, low level wc, hand wash basin, storage cupboard, vinyl flooring.

## **GARDEN**

Rear enclosed garden, laid to lawn and patio area.

## **PARKING**

Permit parking for one Vehicle.

Rent: £1,000

Holding Deposit: £230.76

Security Deposit: £1,153.84