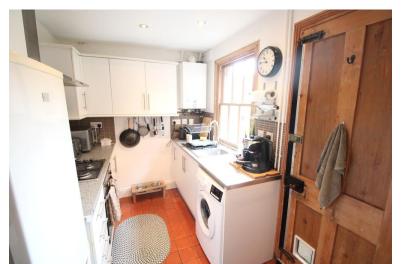

#### KITCHEN

Window to side, eye level and base units with over worktop, integrated oven and Gas hob, extractor fan, inset stainless steel sink, space for washing

machine, space for Fridge/ freezer, door leading to rear garden, tiled flooring.