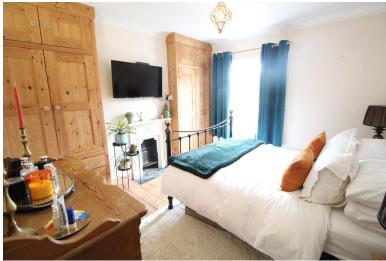

### **BEDROOM ONE**

Window to the front, feature fireplace, radiator, wooden flooring.