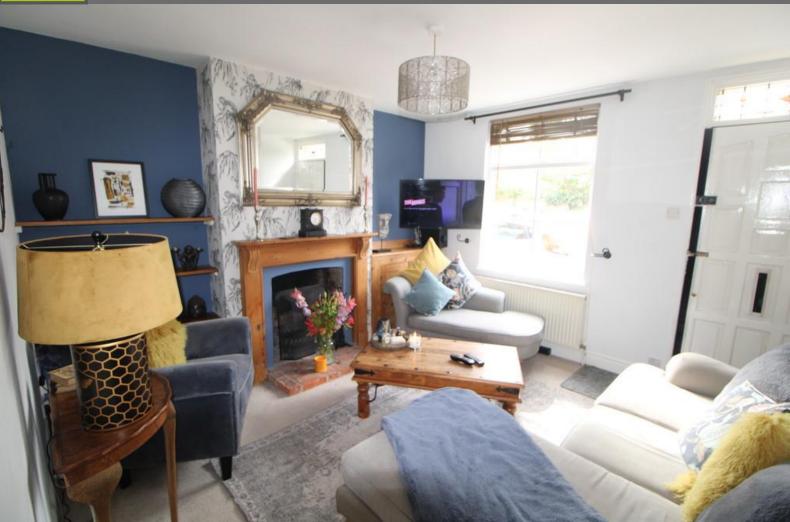

# LIVING ROOM

Window to the front, feature fireplace, 1  $\times$  radiator, fitted carpet.