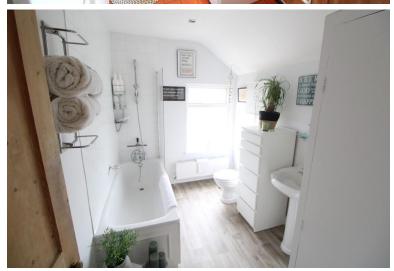

## **BATHROOM**

Window to rear, bath with over shower, low level wc, hand wash basin, storage cupboard, vinyl flooring.