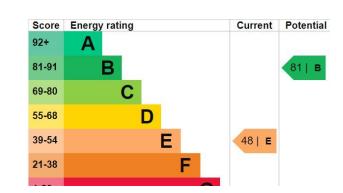

iator, wooden flooring.

#### KITCHEN

Window to side, eye level and base units with over worktop, integrated oven and Gas hob, extractor fan, inset stainless steel sink, space for washing









machine, space for Fridge/ freezer, door leading to rear garden, tiled flooring.

#### **STAIRS**

Stairs leading to landing, fitted carpet.

### **BEDROOM ONE**

Window to the front, feature fireplace, radiator, wooden flooring.

## **BEDROOM TWO**

Window to rear, radiator, wooden flooring.

## **BATHROOM**

Window to rear, bath with over shower, low level wc, hand wash basin, storage cupboard, vinyl flooring.

## **GARDEN**

Rear enclosed garden, laid to lawn and patio area.

## **PARKING**

Permit parking for one Vehicle.

Rent: £1,000

Holding Deposit: £230.76

Security Deposit: £1,153.84