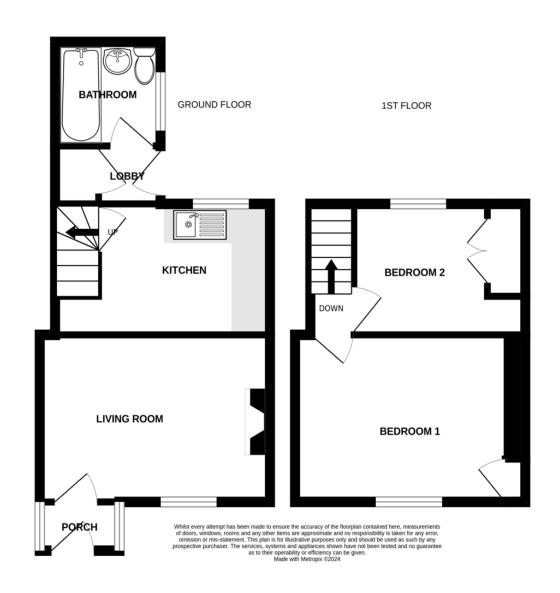

# **FLOORPLAN**

The property is accessed through an entrance porch into the living room flowing through to the kitchen/diner and ground floor bathroom room with a rear door accessing the back garden.

On the first floor there are two bedrooms located off the landing.

#### **BATHROOM**

6' 3" x 5' 4" (1.91m x 1.63m)

### **MASTER BEDROOM**

12' 4" x 11' (3.76m x 3.35m)

### **BEDROOM TWO**

9' 5" x 8' 1" (2.87m x 2.46m)

#### LOUNGE

12' 3" x 11' 4" (3.73m x 3.45m)