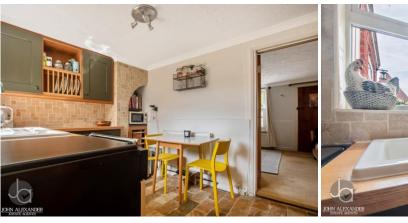

### **KITCHEN**

10' 7" x 8' (3.23m x 2.44m)

#### LOUNGE

12' 3" x 11' 4" (3.73m x 3.45m)