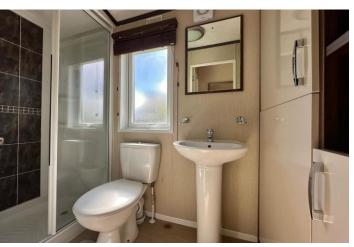

The lounge area is a large bright space with floor to ceiling picture windows to the front aspect and French doors giving access to the personal sun deck.

There are two bedrooms with the master bedroom boasting a walk in wardrobe and a full en-suite bathroom. The second room is a good size and can house two single beds and offers a fitted wardrobe cupboard. This is supported by the shower room which presents with a white suite with walk in shower, low flush WC and pedestal wash hand basin.

WALK IN WARDROBE 4' 9" x 3' 5" (1.45m x 1.04m)

EN-SUITE BATHROOM 5' 8" x 5' 6" (1.73m x 1.68m)

BEDROOM TWO 8' 3" x 5' 6" (2.51m x 1.68m)

**SHOWER ROOM** 7' 9" x 3' 5" (2.36m x 1.04m)

PERSONAL SUN DECK

**ON PLOT PARKING** Shingle bay providing on plot parking for one car