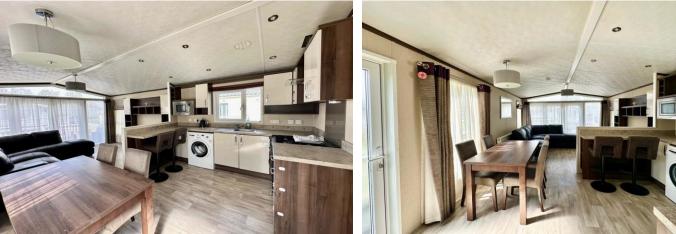

The accommodation has a modem floorplan with open plan living area/kitchen area. The kitchen is fitted with and attractive range of high gloss wall and base units with inset washing machine and space for American style fridge freezer. There is an attractive breakfast bar which separates the lounge from the kitchen and additionally there is space for a dining table and chairs.

The lounge area is a large bright space with floor to ceiling picture windows to the front aspect and French doors giving access to the personal sun deck.

There are two bedrooms with the master bedroom boasting a walk in wardrobe and a full en-suite bathroom. The second room is a good size and can house two single beds and offers a fitted wardrobe cupboard. This is supported by the shower room which presents with a white suite with walk in shower, low flush WC and pedestal wash hand basin.