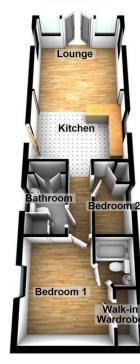

The accommodation has a modem floorplan with open plan living area/kitchen area. The kitchen is fitted with and attractive range of high gloss wall and base units with inset washing machine and space for American style fridge freezer. There is an attractive breakfast bar which separates the lounge from the kitchen and additionally there is space for a dining table and chairs.

## ACCOMMODATION IN BRIEF COMPRISES:

OPEN PLAN LIVING AREA 20' 5" x 12' 0" (6.22m x 3.66m) Lounge a rea 12' x 11' Kitchen12' x 9'3

INNER HALL 6' 0" x 2' 8" (1.83m x 0.81m)

BEDROOM ONE 9' 3" x 8' 5" (2.82m x 2.57m) Up to fitted wardrobes

WALK IN WARDROBE 4' 9" x 3' 5" (1.45m x 1.04m)

EN-SUITE BATHROOM 5' 8" x 5' 6" (1.73m x 1.68m)

BEDROOM TWO 8' 3" x 5' 6" (2.51m x 1.68m)

**SHOWER ROOM** 7' 9" x 3' 5" (2.36m x 1.04m)

PERSONAL SUN DECK

**ON PLOT PARKING** Shingle bay providing on plot parking for one car