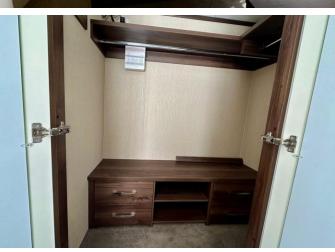

The lounge area is a large bright space with floor to ceiling picture windows to the front aspect and French doors giving access to the personal sun deck.

There are two bedrooms with the master bedroom boasting a walk in wardrobe and a full en-suite bathroom. The second room is a good size and can house two single beds and offers a fitted wardrobe cupboard. This is supported by the shower room which presents with a white suite with walk in shower, low flush WC and pedestal wash hand basin.

WALK IN WARDROBE 4' 9" x 3' 5" (1.45m x 1.04m)

EN-SUITE BATHROOM 5' 8" x 5' 6" (1.73m x 1.68m)

BEDROOM TWO 8' 3" x 5' 6" (2.51m x 1.68m)

**SHOWER ROOM** 7' 9" x 3' 5" (2.36m x 1.04m)

PERSONAL SUN DECK

**ON PLOT PARKING** Shingle bay providing on plot parking for one car