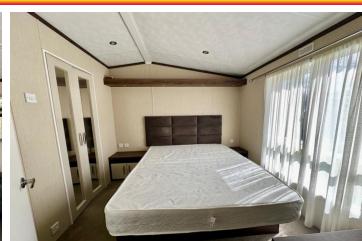

The lounge area is a large bright space with floor to ceiling picture windows to the front aspect and French doors giving access to the personal sun deck.

There are two bedrooms with the master bedroom boasting a walk in wardrobe and a full en-suite bathroom. The second room is a good size and can house two single beds and offers a fitted wardrobe cupboard. This is supported by the shower room which presents with a white suite with walk in shower, low flush WC and pedestal wash hand basin.

## ACCOMMODATION IN BRIEF COMPRISES:

OPEN PLAN LIVING AREA 20' 5" x 12' 0" (6.22m x 3.66m) Lounge a rea 12' x 11' Kitchen12' x 9'3

INNER HALL 6' 0" x 2' 8" (1.83m x 0.81m)

BEDROOM ONE 9' 3" x 8' 5" (2.82m x 2.57m) Up to fitted wardrobes