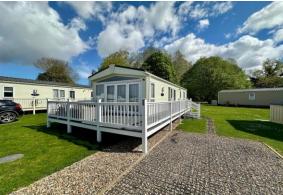

- 40' x 12' HOLIDAY HOME
- CASH PURCHASE ONLY
- ON PLOT PARKING
- PRETTY RIVERSIDE DEVELOPMENT

- Dobbs Weir, Essex Road, Hoddesdon, EN11 OAS
- IMMACULATE Carabuild Park View Lodge measuring 40' X 12' Holiday home and constructed in 2017. Dobbs Weir park is a pretty riverside park which offers occupation 11 months of the year. Modern open plan living, two bedrooms and two bathrooms. Personal Deck.
- PRICE: £109,995 (Licence assigned by Lee Valley Regional Park Authority)

## **Property Description**

40' x 12' Carabuild Park View Lodge holiday home constructed in 2017 and presented to a high specification internally. The unit is set on a 'Gold plot' on the edge of the park enjoying a short flat walk to the on-site reception and convenience store.