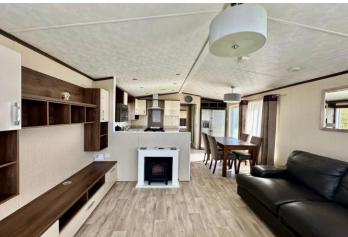

The accommodation has a modem floorplan with open plan living area/kitchen area. The kitchen is fitted with and attractive range of high gloss wall and base units with inset washing machine and space for American style fridge freezer. There is an attractive breakfast bar which separates the lounge from the kitchen and additionally there is space for a dining table and chairs.

The lounge area is a large bright space with floor to ceiling picture windows to the front aspect and French doors giving access to the personal sun deck.

There are two bedrooms with the master bedroom boasting a walk in wardrobe and a full en-suite bathroom. The second room is a good size and can house two single beds and offers a fitted wardrobe cupboard. This is supported by the shower room which presents with a white suite with walk in shower, low flush WC and pedestal wash hand basin.