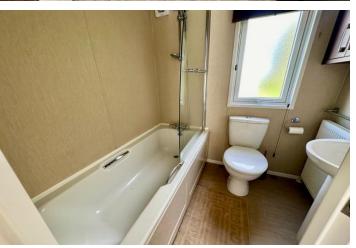

The lounge area is a large bright space with floor to ceiling picture windows to the front aspect and French doors giving access to the personal sun deck.

There are two bedrooms with the master bedroom boasting a walk in wardrobe and a full en-suite bathroom. The second room is a good size and can house two single beds and offers a fitted wardrobe cupboard. This is supported by the shower room which presents with a white suite with walk in shower, low flush WC and pedestal wash hand basin.

WALK IN WARDROBE 4' 9" x 3' 5" (1.45m x 1.04m)

EN-SUITE BATHROOM 5' 8" x 5' 6" (1.73m x 1.68m)

BEDROOM TWO 8' 3" x 5' 6" (2.51m x 1.68m)

**SHOWER ROOM** 7' 9" x 3' 5" (2.36m x 1.04m)

PERSONAL SUN DECK

**ON PLOT PARKING** Shingle bay providing on plot parking for one car