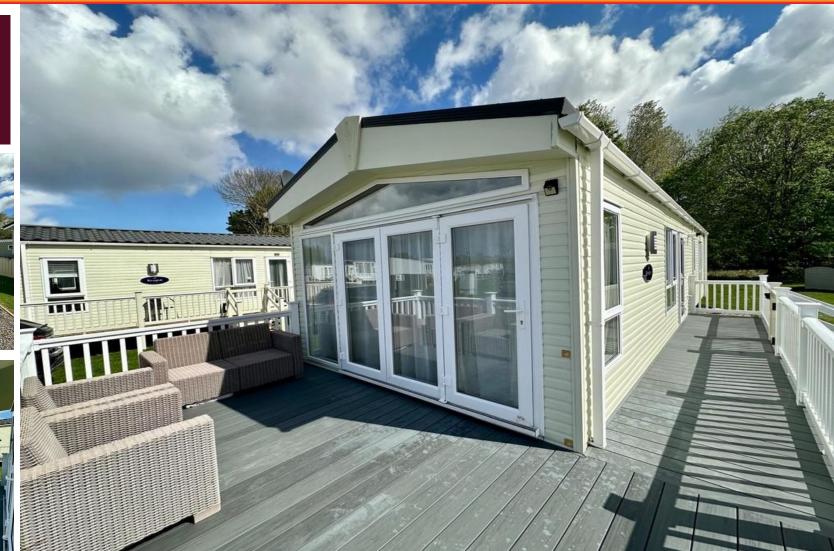

## **Property Description**

40' x 12' Carabuild Park View Lodge holiday home constructed in 2017 and presented to a high specification internally. The unit is set on a 'Gold plot' on the edge of the park enjoying a short flat walk to the on-site reception and convenience store.

The lounge area is a large bright space with floor to ceiling picture windows to the front aspect and French doors giving access to the personal sun deck.

There are two bedrooms with the master bedroom boasting a walk in wardrobe and a full en-suite bathroom. The second room is a good size and can house two single beds and offers a fitted wardrobe cupboard. This is supported by the shower room which presents with a white suite with walk in shower, low flush WC and pedestal wash hand basin.