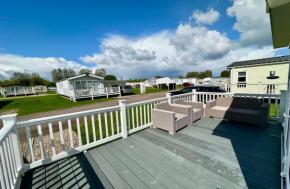

The lounge area is a large bright space with floor to ceiling picture windows to the front aspect and French doors giving access to the personal sun deck.

There are two bedrooms with the master bedroom boasting a walk in wardrobe and a full en-suite bathroom. The second room is a good size and can house two single beds and offers a fitted wardrobe cupboard. This is supported by the shower room which presents with a white suite with walk in shower, low flush WC and pedestal wash hand basin.

WALK IN WARDROBE 4' 9" x 3' 5" (1.45m x 1.04m)

EN-SUITE BATHROOM 5' 8" x 5' 6" (1.73m x 1.68m)

BEDROOM TWO 8' 3" x 5' 6" (2.51m x 1.68m)

**SHOWER ROOM** 7' 9" x 3' 5" (2.36m x 1.04m)

PERSONAL SUN DECK

**ON PLOT PARKING** Shingle bay providing on plot parking for one car