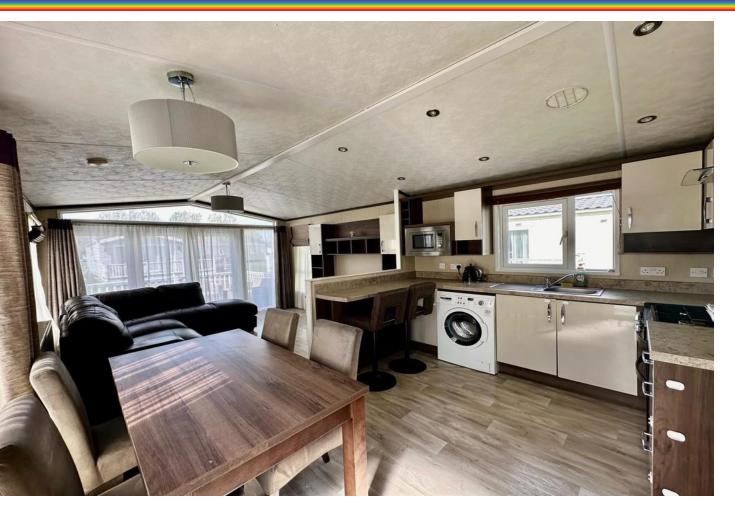

The accommodation has a modem floorplan with open plan living area/kitchen area. The kitchen is fitted with and attractive range of high gloss wall and base units with inset washing machine and space for American style fridge freezer. There is an attractive breakfast bar which separates the lounge from the kitchen and additionally there is space for a dining table and chairs.

## ACCOMMODATION IN BRIEF COMPRISES:

OPEN PLAN LIVING AREA 20' 5" x 12' 0" (6.22m x 3.66m) Lounge a rea 12' x 11' Kitchen12' x 9'3

INNER HALL 6' 0" x 2' 8" (1.83m x 0.81m)

BEDROOM ONE 9' 3" x 8' 5" (2.82m x 2.57m) Up to fitted wardrobes