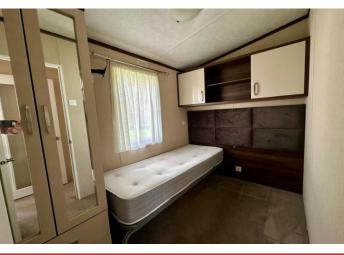

The lounge area is a large bright space with floor to ceiling picture windows to the front aspect and French doors giving access to the personal sun deck.

There are two bedrooms with the master bedroom boasting a walk in wardrobe and a full en-suite bathroom. The second room is a good size and can house two single beds and offers a fitted wardrobe cupboard. This is supported by the shower room which presents with a white suite with walk in shower, low flush WC and pedestal wash hand basin.

## ACCOMMODATION IN BRIEF COMPRISES:

OPEN PLAN LIVING AREA 20' 5" x 12' 0" (6.22m x 3.66m) Lounge a rea 12' x 11' Kitchen12' x 9'3

INNER HALL 6' 0" x 2' 8" (1.83m x 0.81m)

BEDROOM ONE 9' 3" x 8' 5" (2.82m x 2.57m) Up to fitted wardrobes