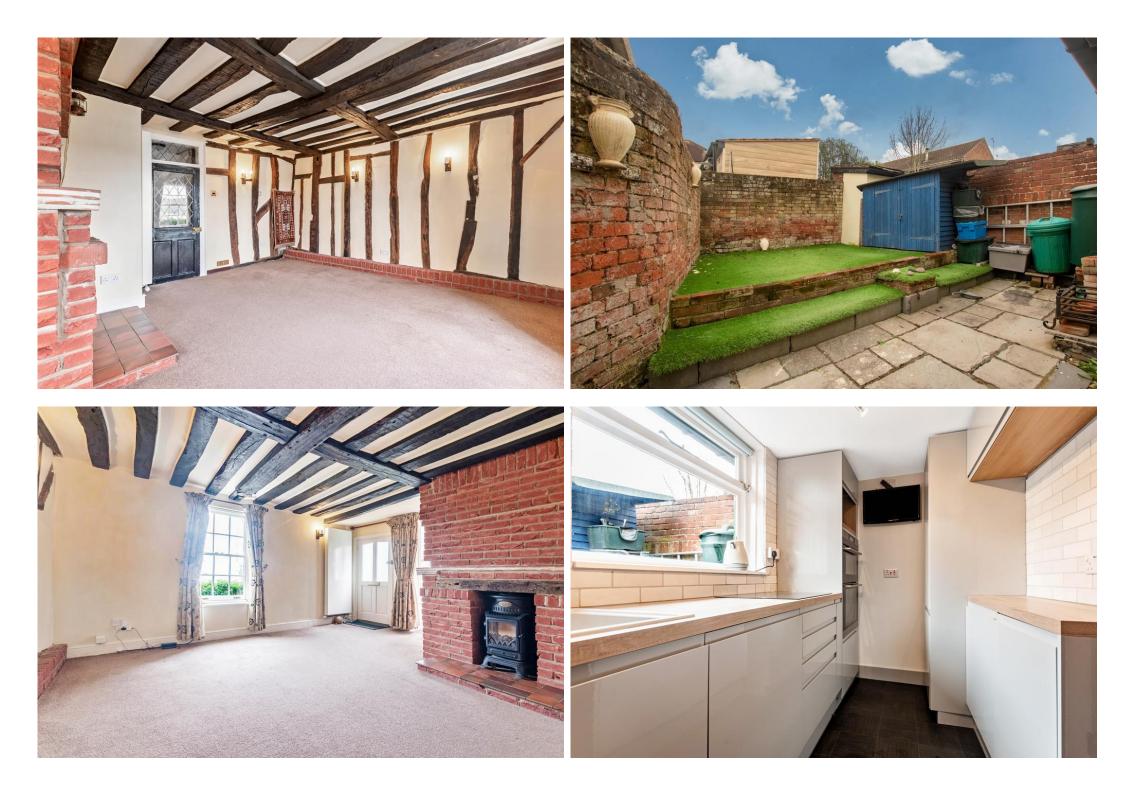

This character cottage benefits from many original features throughout including exposed beams and studwork and an exposed red brick chimney breast.

On the first floor there are two bedrooms and a bathroom as well as a study area from the landing. On the ground floor there is the main living room, separate dining room/bedroom three, newly fitted kitchen and utility room.

The property is accessed via a driveway to the front providing off road parking for several cars with side access to rear garden which has a patio area and garden which is laid with Astra Turf being enclosed by a high brick wall.