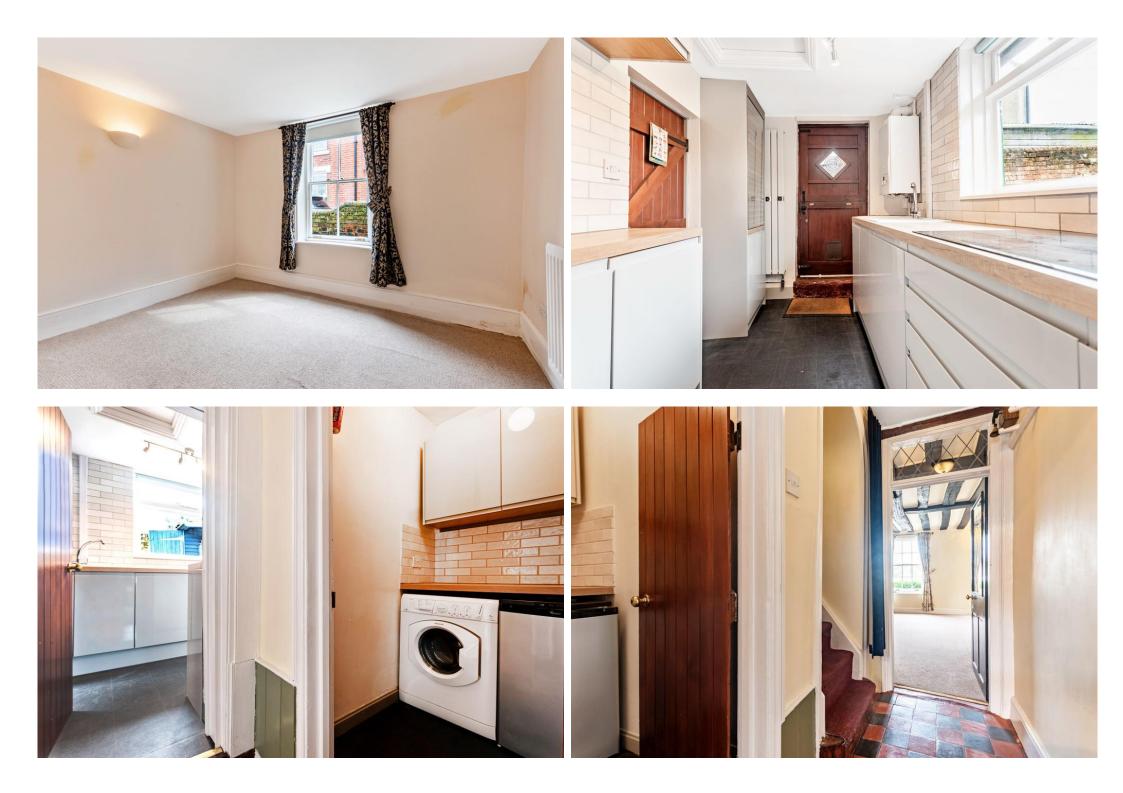

This character cottage benefits from many original features throughout including exposed beams and studwork and an exposed red brick chimney breast.

On the first floor there are two bedrooms and a bathroom as well as a study area from the landing. On the ground floor there is the main living room, separate dining room/bedroom three, newly fitted kitchen and utility room.