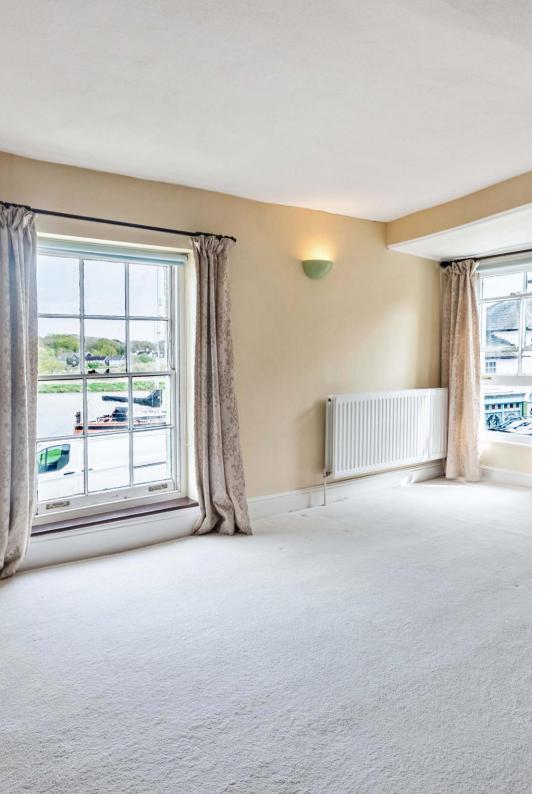

This character cottage benefits from many original features throughout including exposed beams and studwork and an exposed red brick chimney breast.

On the first floor there are two bedrooms and a bathroom as well as a study area from the landing. On the ground floor there is the main living room, separate dining room/bedroom three, newly fitted kitchen and utility room.