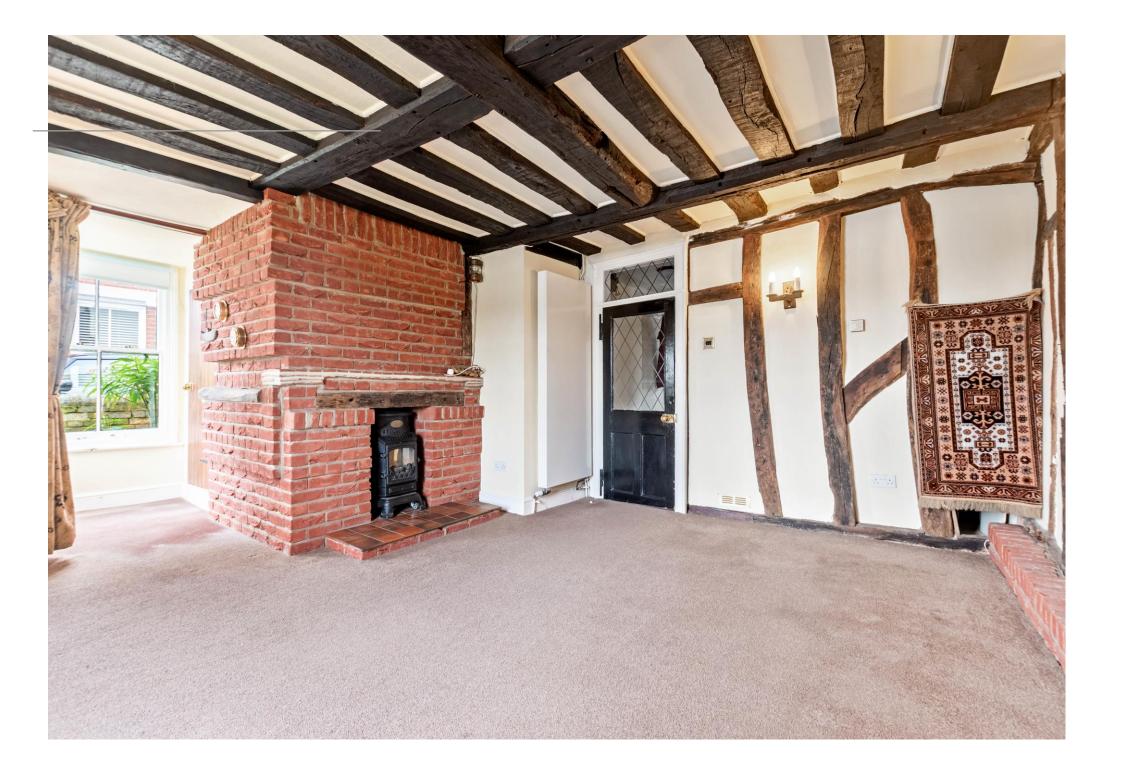

This character cottage benefits from many original features throughout including exposed beams and studwork and an exposed red brick chimney breast.

On the first floor there are two bedrooms and a bathroom as well as a study area from the landing. On the ground floor there is the main living room, separate dining room/bedroom three, newly fitted kitchen and utility room.