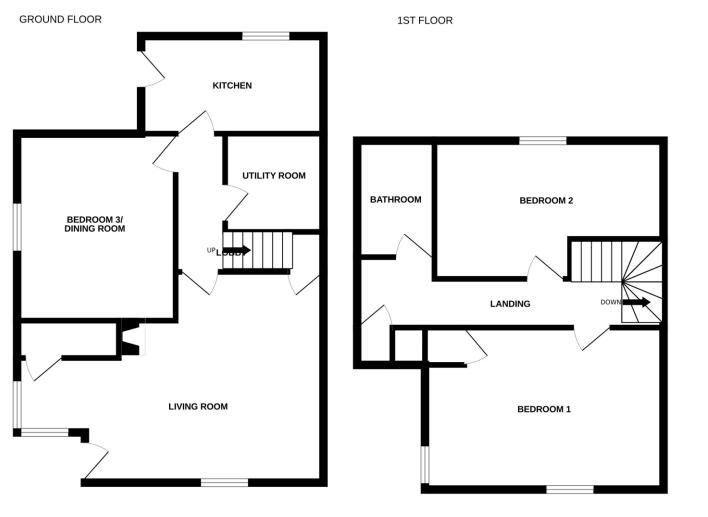

This character cottage benefits from many original features throughout including exposed beams and studwork and an exposed red brick chimney breast.

On the first floor there are two bedrooms and a bathroom as well as a study area from the landing. On the ground floor there is the main living room, separate dining room/bedroom three, newly fitted kitchen and utility room.

## LOCATION

Rowhedge is a village set on the waterfront of the river Colne which has local pubs and eateries, shops, schools and general amenities with easy access to Colchester town centre.

Whilst every attempt has been made to ensure the accuracy of the floorplan contained here, measurements of doors, windows, rooms and any other items are approximate and no responsibility is taken for any error, omission or mis-statement. This plan is for illustrative purposes only and should be used as such by any prospective purchaser. The services, systems and appliances shown have not been tested and no guarantee as to their operability or efficiency can be given. Made with Metropix 6/2024