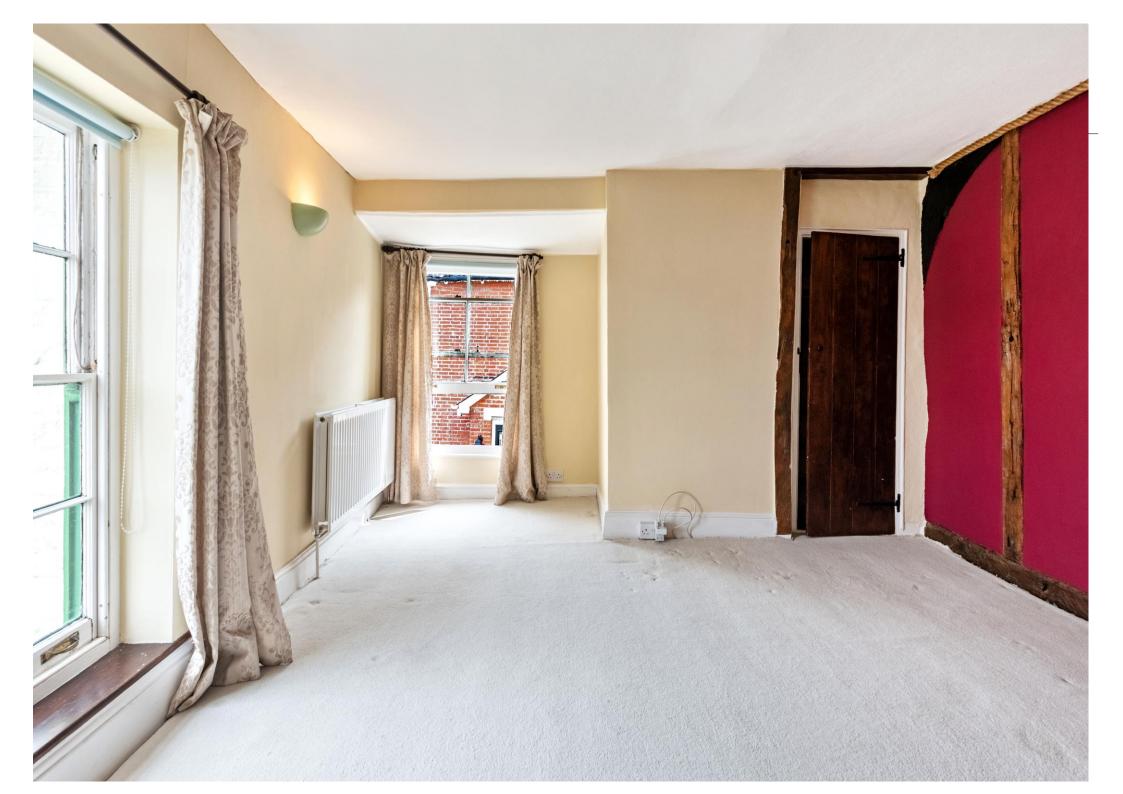

This character cottage benefits from many original features throughout including exposed beams and studwork and an exposed red brick chimney breast.

On the first floor there are two bedrooms and a bathroom as well as a study area from the landing. On the ground floor there is the main living room, separate dining room/bedroom three, newly fitted kitchen and utility room.