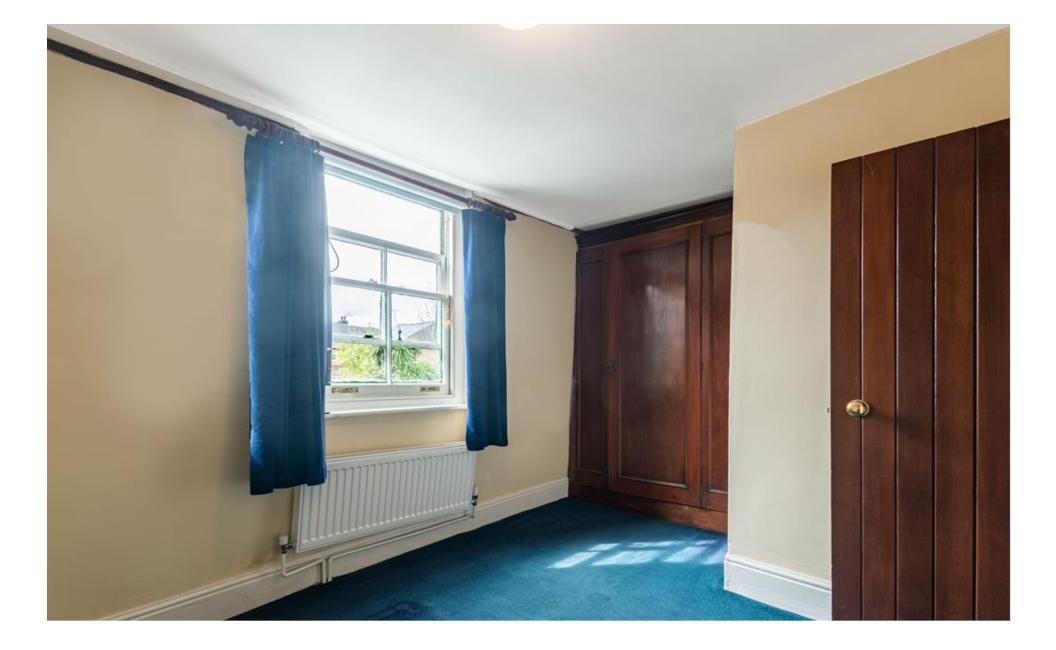

This character cottage benefits from many original features throughout including exposed beams and studwork and an exposed red brick chimney breast.

On the first floor there are two bedrooms and a bathroom as well as a study area from the landing. On the ground floor there is the main living room, separate dining room/bedroom three, newly fitted kitchen and utility room.