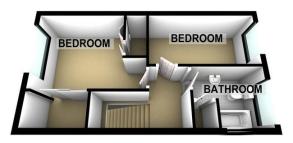

### Floorplans

**GROUND FLOOR** 

**FIRST FLOOR** 

#### HALL

**KITCHEN** 

8' 10" x 8' 1" (2.69m x 2.46m)

LOUNGE/DINER

15'8" x 11' 11" (4.78m x 3.63m)

**BEDROOM** 

12'8" x 11' 11" (3.86m x 3.63m)

**BEDROOM** 

12'1" x 5' 9" (3.68m x 1.75m)

**BATHROOM** 

8' 11" x 5' 9" (2.72m x 1.75m)

PLEASE NOTE: These particulars whilst believed to be accurate are set out as a general outline only for guidance and do not constitute any part of an offer or contract intending, purchasers should not rely on them as statements or representations of fact, but must satisfy themselves by inspection or otherwise as to their accuracy. No person in this firm's employment has the authority to make or give representation or warranty in respect of the property. All roomsizes are approximate and for general guidance only. They cannot be relied upon for fitting carpets, furniture etc.