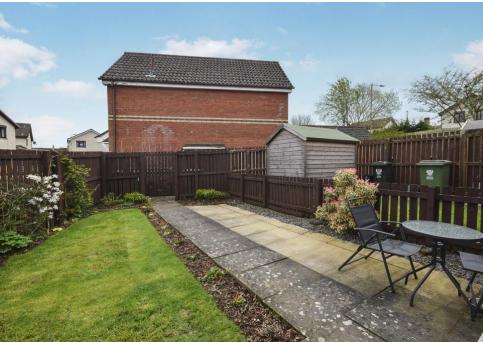

## Property Summary

Next Home are delighted to bring to the market this 2 BEDROOM SEMI DETACHED VILLA situated in the sought-after Western Edge area of Perth.

The property is well proportioned and is set over 2 levels comprising entrance hall; kitchen; lounge with space for a variety of free-standing furniture and sliding patio doors leading to the rear garden; bathroom and 2 double bedrooms with the principal bedroom benefitting from built in storage.

There is a low maintenance garden to the rear with lawn and patio.

Gas central heating and double glazing throughout.

Early viewing is highly recommended.