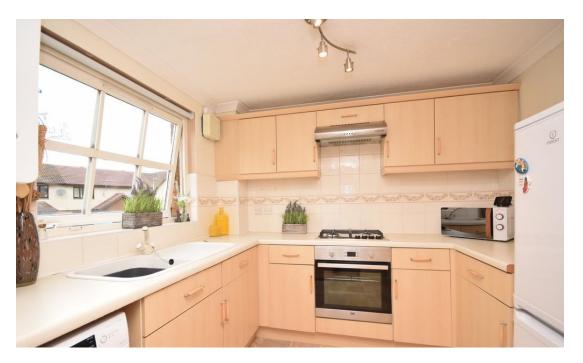

## Property Summary

Next Home are delighted to bring to the market this 2 BEDROOM SEMI DETACHED VILLA situated in the sought-after Western Edge area of Perth.

The property is well proportioned and is set over 2 levels comprising entrance hall; kitchen; lounge with space for a variety of free-standing furniture and sliding patio doors leading to the rear garden; bathroom and 2 double bedrooms with the principal bedroom benefitting from built in storage.

#### HALL

**KITCHEN** 

8' 10" x 8' 1" (2.69m x 2.46m)

LOUNGE/DINER

15'8" x 11' 11" (4.78m x 3.63m)

**BEDROOM** 

12'8" x 11' 11" (3.86m x 3.63m)

**BEDROOM** 