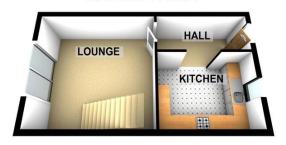

### Floorplans

**GROUND FLOOR** 

**FIRST FLOOR** 

#### HALL

**KITCHEN** 

8' 10" x 8' 1" (2.69m x 2.46m)

LOUNGE/DINER

15'8" x 11' 11" (4.78m x 3.63m)

**BEDROOM** 

12'8" x 11' 11" (3.86m x 3.63m)

**BEDROOM** 