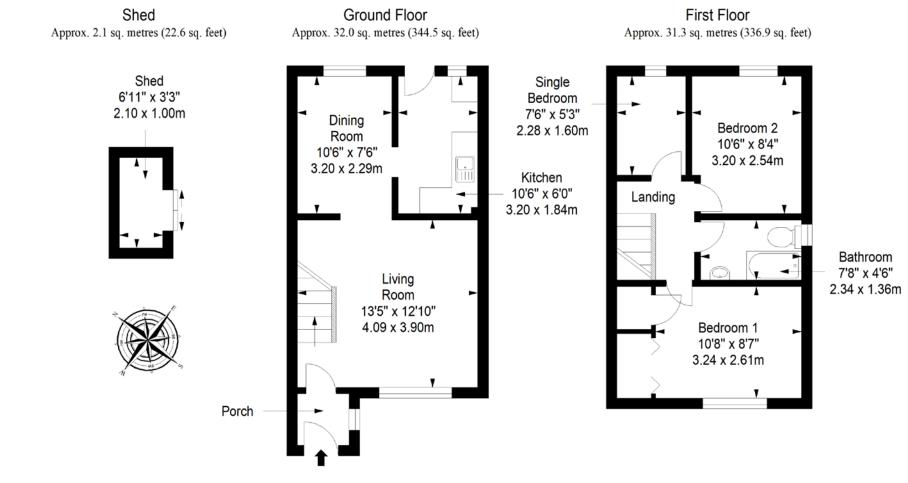

included.

### **Property Features**

- Leafy village setting
- Modern semi-detached house with neutral décor
- Naturally-lit entrance porch
- Bright open-plan living and dining rooms (with kitchen access)
- Contemporary kitchen with garden access
- Two double bedrooms (principal with storage)
- One single bedroom
- Chicly-tiled bathroom with shower-over-bath
- Sunny gardens, overlooked by leafy trees to the rear
- Private driveway
- Electric heating and double glazing
- EPC Rating E

Please note: Some of the rooms have been virtually staged from actual photographs of the rooms.







Bright open-plan living and dining rooms and a contemporary kitchen with garden access











Two double bedrooms, one single bedroom and a chicly-tiled bathroom with shower-over-bath





## Floorplan



Total area: approx. 65.4 sq. metres (704.0 sq. feet)

#### All Enquiries to our Property Department:

01501 740345 | ss@sneddons-ssc.co.uk | www.sneddonmorrison.co.uk 14 East Main Street, Whitburn, West Lothian EH47 0RB

IMPORTANT: The selling agents for themselves and for the sellers of the above property give notice that these particulars are for guidance only and their accuracy is not guaranteed. These particulars will not form part of any contract and interested parties should satisfy themselves in all aspects prior to submitting offers. The sellers do not bind themselves to accept the highest offer. S1106