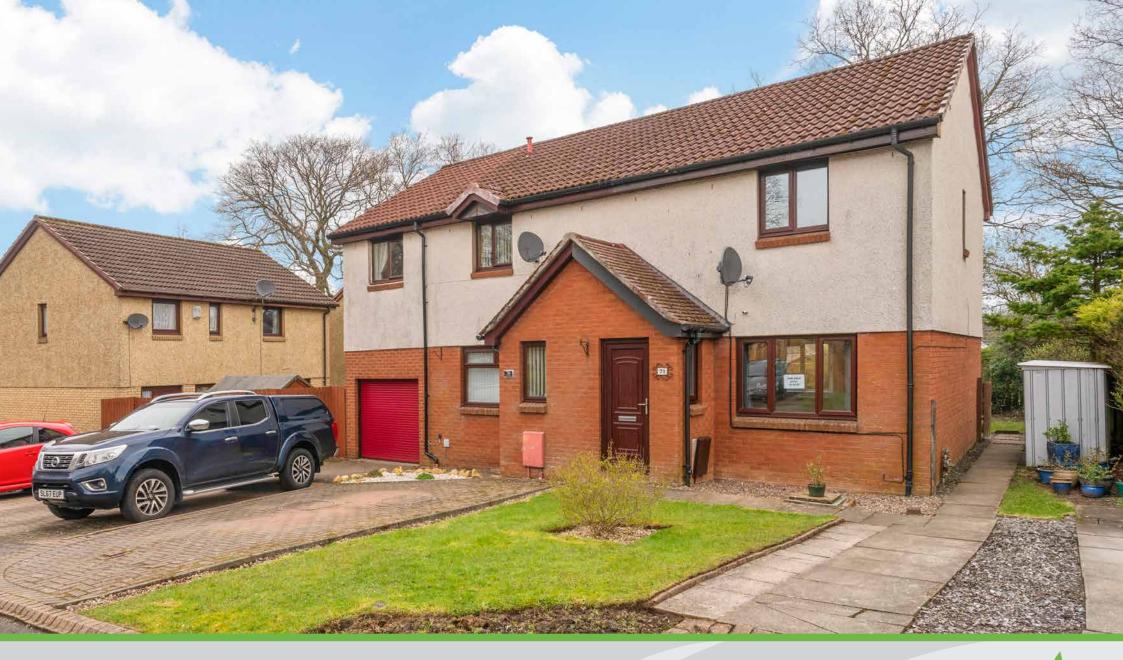

# 71 Bishops Park, Mid Calder Livingston, West Lothian, EH53 OST

### **Property Summary**

Benefitting from a private driveway and a delightful sheltered garden, this modern semi-detached house is ready for its new owners, presented with easily adaptable neutral interiors that feature three bedrooms, a bathroom, and two openly adjoined reception rooms leading to a modern kitchen with garden access. The appealing family home enjoys a peaceful village setting, neighbouring the town of Livingston and well-placed for swift road access to Edinburgh and Glasgow, both 40 minutes' drive away.

### **Property Features**

- Leafy village setting
- Modern semi-detached house with neutral décor
- Naturally-lit entrance porch
- Bright open-plan living and dining rooms (with kitchen access)
- Contemporary kitchen with garden access
- Two double bedrooms (principal with storage)
- One single bedroom
- Chicly-tiled bathroom with shower-over-bath
- Sunny gardens, overlooked by leafy trees to the rear
- Private driveway
- Electric heating and double glazing
- EPC Rating E