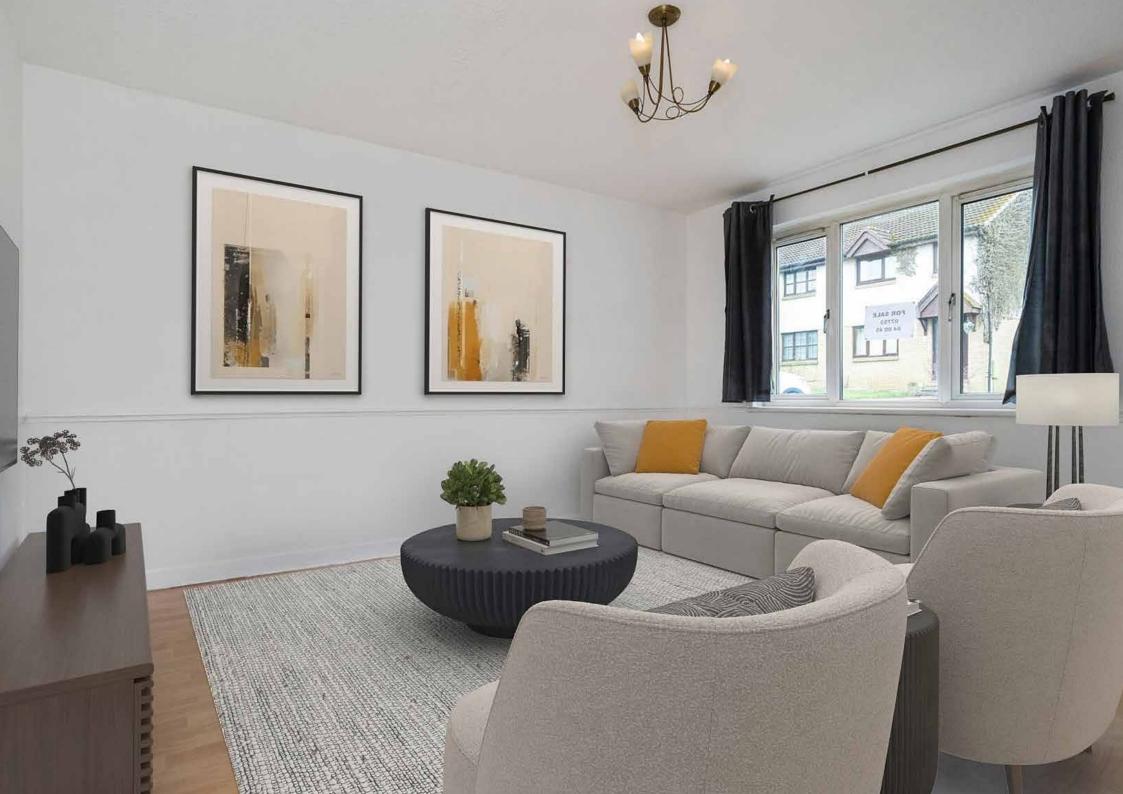

### **Property Features**

- Leafy village setting
- Modern semi-detached house with neutral décor
- Naturally-lit entrance porch
- Bright open-plan living and dining rooms (with kitchen access)
- Contemporary kitchen with garden access
- Two double bedrooms (principal with storage)
- One single bedroom
- Chicly-tiled bathroom with shower-over-bath
- Sunny gardens, overlooked by leafy trees to the rear
- Private driveway
- Electric heating and double glazing
- EPC Rating E

Please note: Some of the rooms have been virtually staged from actual photographs of the rooms.

Bright open-plan living and dining rooms and a contemporary kitchen with garden access

Two double bedrooms, one single bedroom and a chicly-tiled bathroom with shower-over-bath