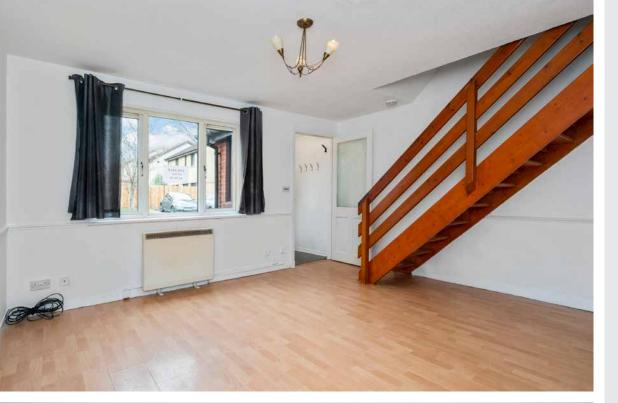

### **Property Features**

- Leafy village setting
- Modern semi-detached house with neutral décor
- Naturally-lit entrance porch
- Bright open-plan living and dining rooms (with kitchen access)
- Contemporary kitchen with garden access
- Two double bedrooms (principal with storage)
- One single bedroom
- Chicly-tiled bathroom with shower-over-bath
- Sunny gardens, overlooked by leafy trees to the rear
- Private driveway
- Electric heating and double glazing
- EPC Rating E

Please note: Some of the rooms have been virtually staged from actual photographs of the rooms.

Bright open-plan living and dining rooms and a contemporary kitchen with garden access

Two double bedrooms, one single bedroom and a chicly-tiled bathroom with shower-over-bath