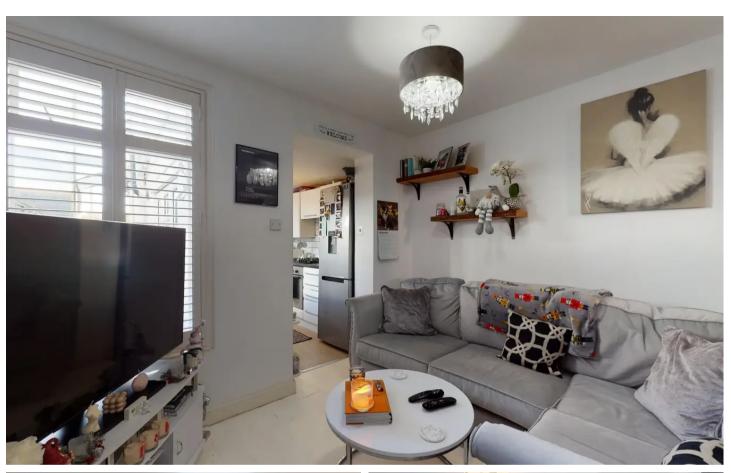

#### Lounge

Dimensions: 3.63m x 3.33m (11'11 x 10'11).

### Dining room

Dimensions: 4.29m x 3.33m (14'1 x 10'11).