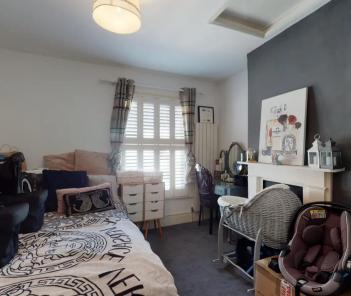

#### Bedroom One

Dimensions: 3.35m x 2.90m (11'0 x 9'6).

#### **Bedroom Two**

Dimensions: 3.33m x 3.33m (10'11 x 10'11).