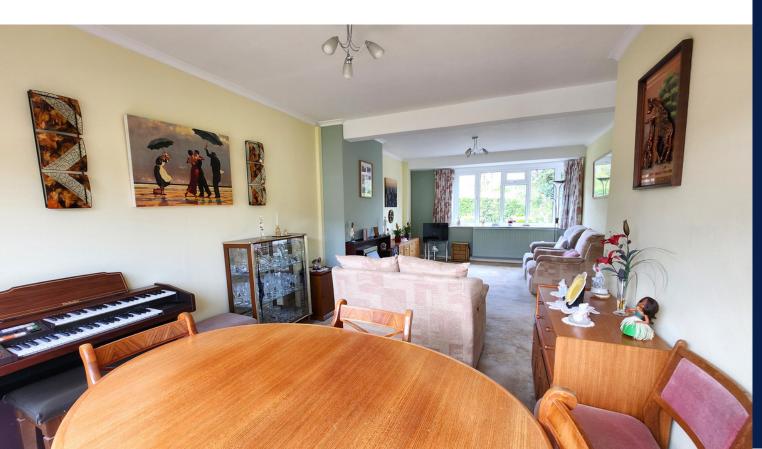

Internal accommodation briefly comprises a storm porch leading into a spacious entrance hall. There is a bright and airy through lounge and, at the rear of the ground floor you will find a well-proportioned kitchen overlooking the rear garden.