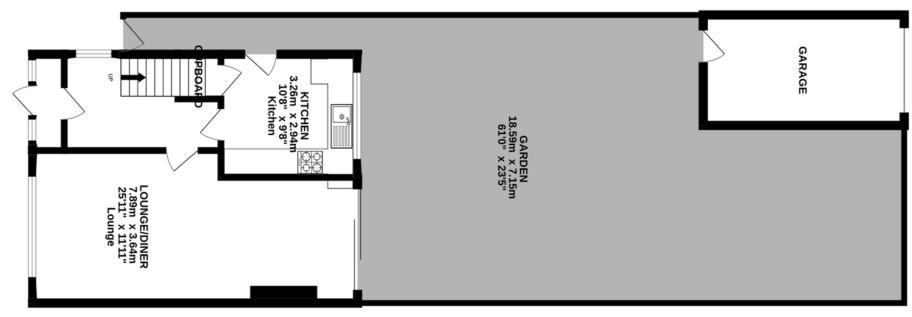

#### Total Floor Area: 91.0 sq.m (980 sq.ft.) approx. Made with Metropix @2024

#### GROUND Floor 52.2 sq.m (487 sq.ft.) approx.

#### 1ST Floor 44.6 sq.m (480 sq.ft.) approx.