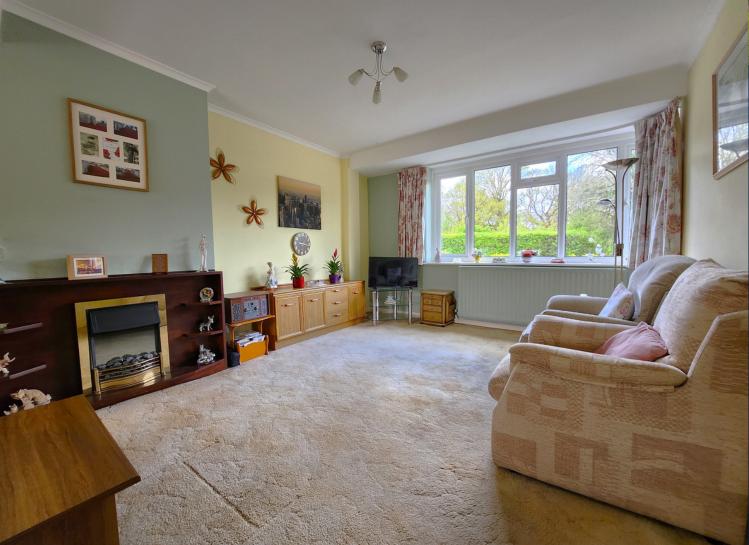

Internal accommodation briefly comprises a storm porch leading into a spacious entrance hall. There is a bright and airy through lounge and, at the rear of the ground floor you will find a well-proportioned kitchen overlooking the rear garden.

On the first floor there is a bay fronted master bedroom along with a further two bedrooms and a bathroom with a separate WC.

The property further benefits gas central heating via a modern Worcester Bosch combi boiler and double glazing.