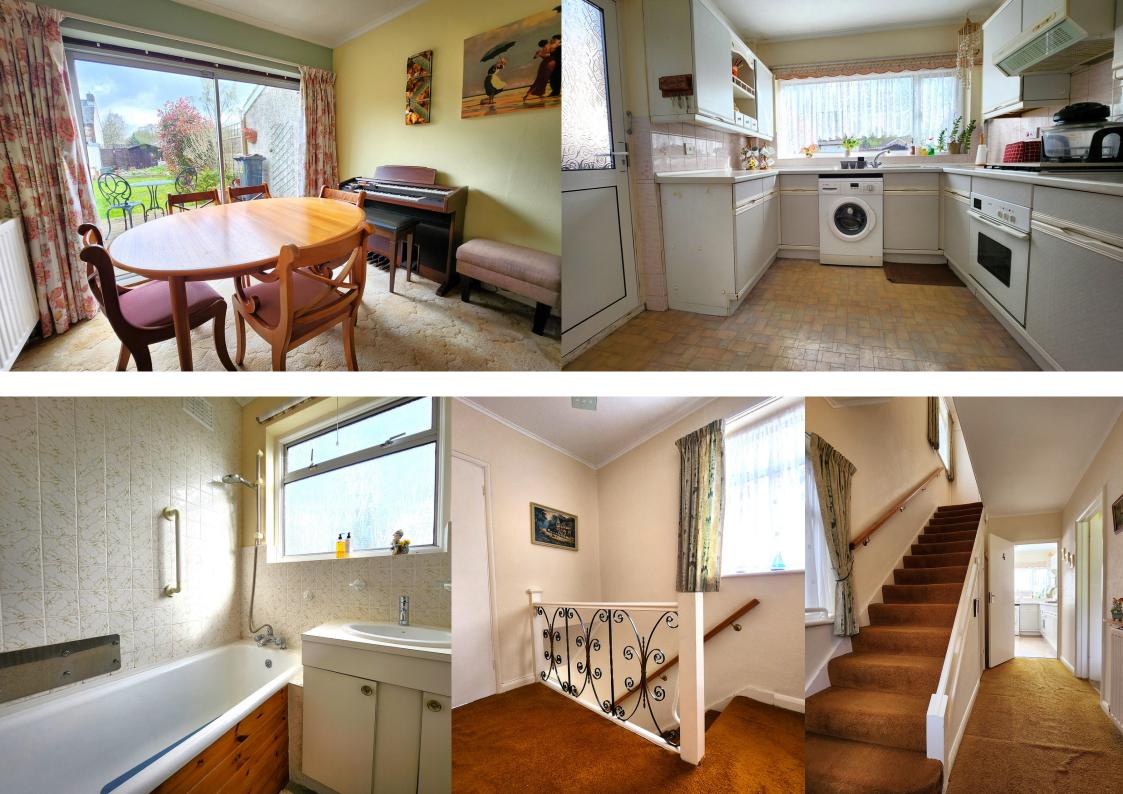

Internal accommodation briefly comprises a storm porch leading into a spacious entrance hall. There is a bright and airy through lounge and, at the rear of the ground floor you will find a well-proportioned kitchen overlooking the rear garden.

On the first floor there is a bay fronted master bedroom along with a further two bedrooms and a bathroom with a separate WC.

The property further benefits gas central heating via a modern Worcester Bosch combi boiler and double glazing.

## **Description**

The property enjoys a sizeable front garden as well as a 60ft rear garden, which is mainly laid to lawn but features decked areas at the front and rear.

Transport links are provided via the bus links on Coulsdon Road which is a short walk away.