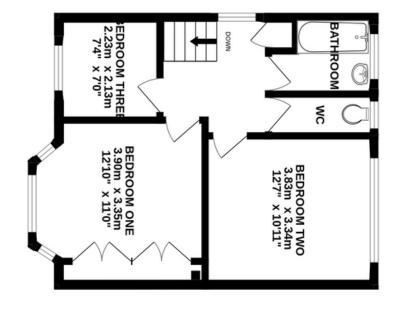

On the first floor there is a bay fronted master bedroom along with a further two bedrooms and a bathroom with a separate WC.

The property further benefits gas central heating via a modern Worcester Bosch combi boiler and double glazing.

#### Total Floor Area: 91.0 sq.m (980 sq.ft.) approx. Made with Metropix @2024

#### GROUND Floor 52.2 sq.m (487 sq.ft.) approx.

#### 1ST Floor 44.6 sq.m (480 sq.ft.) approx.