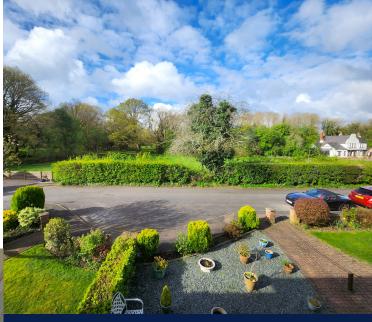

The house is well positioned on a tree lined and quiet cul-de-sac on the fringe of Happy Valley, part of the wider Farthing Downs which is a sizeable open green space making this the perfect home for those that enjoy outdoor recreational activities. The Fox Public House is a short walk from the property.

## **Description**

The property enjoys a sizeable front garden as well as a 60ft rear garden, which is mainly laid to lawn but features decked areas at the front and rear.

Transport links are provided via the bus links on Coulsdon Road which is a short walk away.