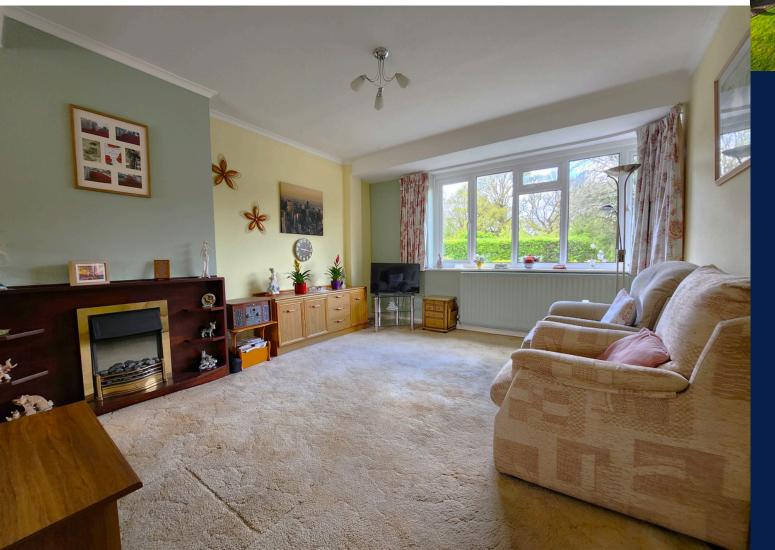

X 3

X 1

Internal accommodation briefly comprises a storm porch leading into a spacious entrance hall. There is a bright and airy through lounge and, at the rear of the ground floor you will find a well-proportioned kitchen overlooking the rear garden.