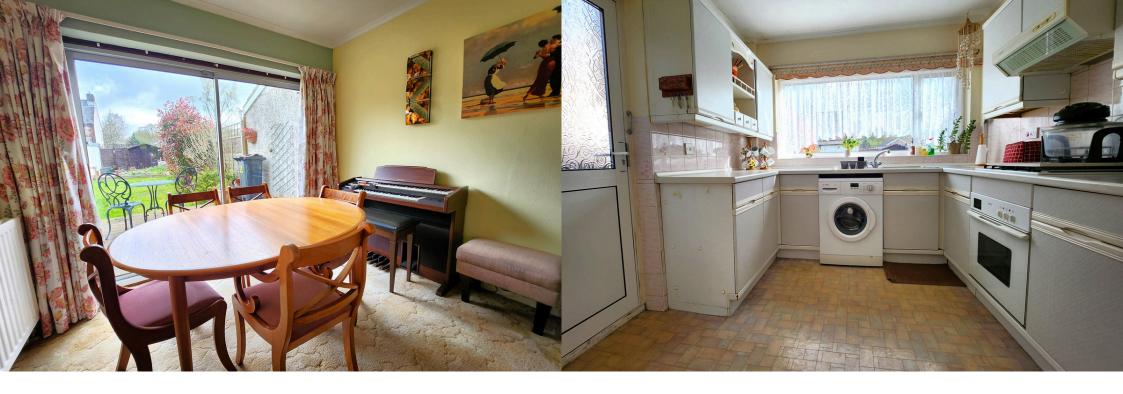

X 3

X 1

Internal accommodation briefly comprises a storm porch leading into a spacious entrance hall. There is a bright and airy through lounge and, at the rear of the ground floor you will find a well-proportioned kitchen overlooking the rear garden.