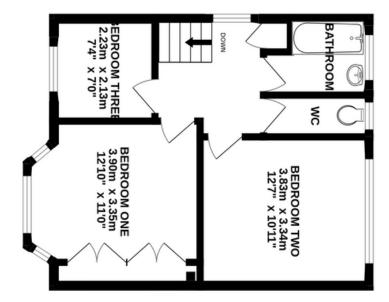

X 3

X 1

Internal accommodation briefly comprises a storm porch leading into a spacious entrance hall. There is a bright and airy through lounge and, at the rear of the ground floor you will find a well-proportioned kitchen overlooking the rear garden.

On the first floor there is a bay fronted master bedroom along with a further two bedrooms and a bathroom with a separate WC.

The property further benefits gas central heating via a modern Worcester Bosch combi boiler and double glazing.

#### Total Floor Area:

91.0 sq.m (980 sq.ft.) approx.

Made with Metropix @2024

#### **GROUND Floor**

52.2 sq.m (487 sq.ft.) approx.

1ST Floor 44.6 sq.m (480 sq.ft.) approx.