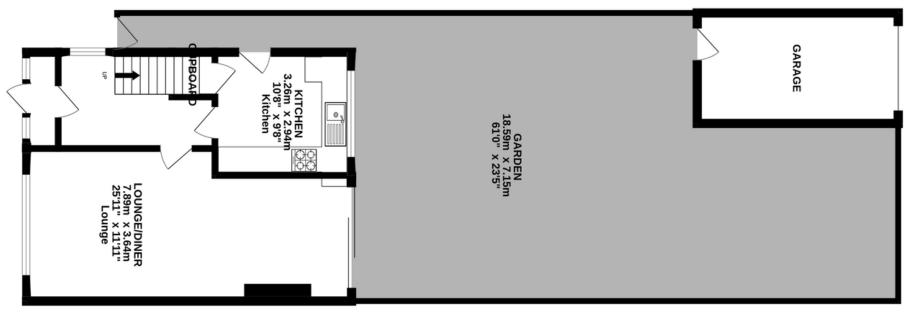

#### Total Floor Area:

91.0 sq.m (980 sq.ft.) approx.

Made with Metropix @2024

#### **GROUND Floor**

52.2 sq.m (487 sq.ft.) approx.

1ST Floor 44.6 sq.m (480 sq.ft.) approx.