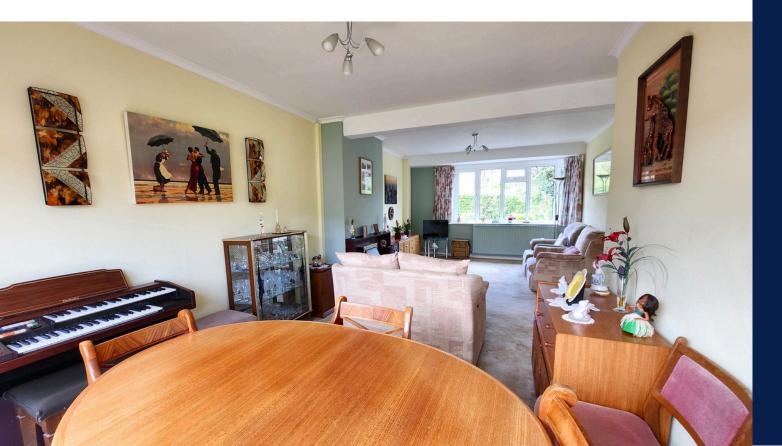

X 3

X 1

Internal accommodation briefly comprises a storm porch leading into a spacious entrance hall. There is a bright and airy through lounge and, at the rear of the ground floor you will find a well-proportioned kitchen overlooking the rear garden.