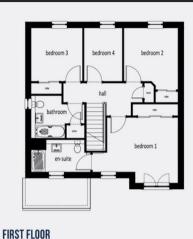

#### FIRST FLOOR

ON THE FIRST FLOOR, YOU WILL FIND FOUR GOOD SIZED BEDROOMS WITH INTEGRATED WARDROBES AND A FAMILY BATHROOM. THE MASTER BEDROOM BOASTS ITS OWN EN-SUITE FOR OPTIMAL PRIVACY. THERE IS A CONTEMPORARY FAMILY BATHROOM ALSO ON THIS LEVEL WHICH SERVES THE THREE REMAINING BEDROOMS.

## FLOOR PLAN

Bedroom 1

4.03 x 3.57m

13'3" x 11'9"

3.38 x 1.76m

11'1" x 5'9"

En-Suite

| Bedroom 2     | Bedroom 4    |
|---------------|--------------|
| 3.07 x 3.36m  | 2.17 x 2.90m |
| 10'1" x 11'0" | 7'1" x 9'6"  |
| Bedroom 3     | Bathroom     |
| 2.92 x 2.90m  | 3.03 x 2.30m |
| 9'7" x 9'6"   | 9'11" x 7'7" |