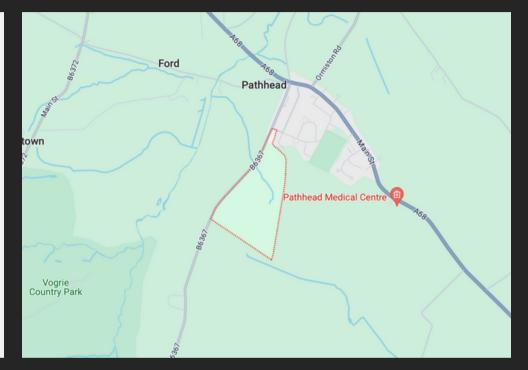

ATED WARDROBES AND A FAMILY BATHROOM. THE MASTER BEDROOM BOASTS ITS OWN EN-SUITE FOR OPTIMAL PRIVACY. THERE IS A CONTEMPORARY FAMILY BATHROOM ALSO ON THIS LEVEL WHICH SERVES THE THREE REMAINING BEDROOMS.

# **SPECIFICATIONS**

## FLOOR PLAN

Bedroom 1

4.03 x 3.57m

13'3" x 11'9"

3.38 x 1.76m

11'1" x 5'9"

En-Suite

### MAP OF THE AREA





#### **GROUND FLOOR**

Lounge Dining 5.02 x 3.21m 16'6" x 10'6" 9'2" x 10'3" Kitchen Utility 3.31 x 3.21m 10'10" x 10'6" 5'7" x 6'1"

WC 2.79 x 3.12m 1.10 x 1.95m 3'7" x 6'5" Garage 1.70 x 1.86m 3.00 x 6.00m 9'10" x 19'8"

| Bedroom 2     | Bedroom 4    |
|---------------|--------------|
| 3.07 x 3.36m  | 2.17 x 2.90m |
| 10'1" x 11'0" | 7'1" x 9'6"  |
| Bedroom 3     | Bathroom     |
| 2.92 x 2.90m  | 3.03 x 2.30m |
| 9'7" x 9'6"   | 9'11" x 7'7" |



# **OUR CONTACT**

Phone: 0141 611 0321

Website : www.Century21uk.com

Email: Glasgow@century21uk.com

Address: 147 North Street, Glasgow, G3 7DA

#### CENTURY21UK.COM/GLASGOW