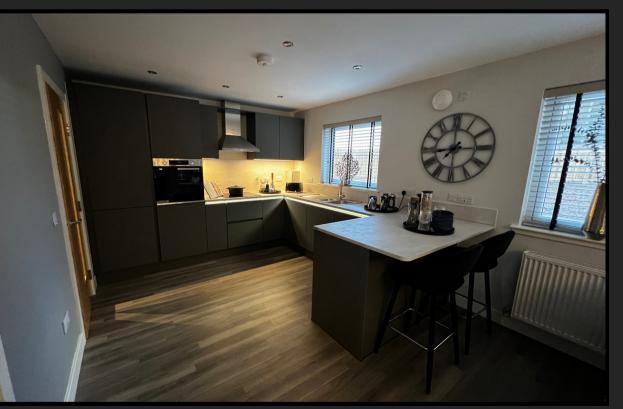

#### GROUND FLOOR

ON ENTERING THE PROPERTY, RESIDENTS ARE GREETED BY A WELCOMING ENTRANCE HALLWAY, THE DINING ROOM IS LOCATED TO THE FIRST DOOR TO THE RIGHT, WITH THE STAIRS TO THE LEFT AND THROUGH THE HALLWAY IS A MODERN KITCHEN AREA AND GRACIOUS LOUNGE, ACCESS TO THE REAR GARDEN VIA FRENCH DOORS. THE GROUND LEVEL IS COMPLETE WITH A UTILITY ROOM, WC AND STORE AREA.