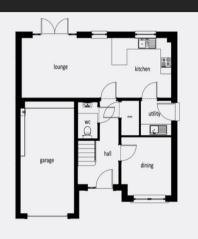

## FLOOR PLAN

Bedroom 1

4.03 x 3.57m

13'3" x 11'9"

3.38 x 1.76m

11'1" x 5'9"

En-Suite

#### **GROUND FLOOR**

Lounge Dining 5.02 x 3.21m 16'6" x 10'6" 9'2" x 10'3" Kitchen Utility 3.31 x 3.21m 10'10" x 10'6" 5'7" x 6'1"

WC 2.79 x 3.12m 1.10 x 1.95m 3'7" x 6'5" Garage 1.70 x 1.86m 3.00 x 6.00m 9'10" x 19'8"

| Bedroom 2     | Bedroom 4    |
|---------------|--------------|
| 3.07 x 3.36m  | 2.17 x 2.90m |
| 10'1" x 11'0" | 7'1" x 9'6"  |
| Bedroom 3     | Bathroom     |
| 2.92 x 2.90m  | 3.03 x 2.30m |
| 9'7" x 9'6"   | 9'11" x 7'7" |