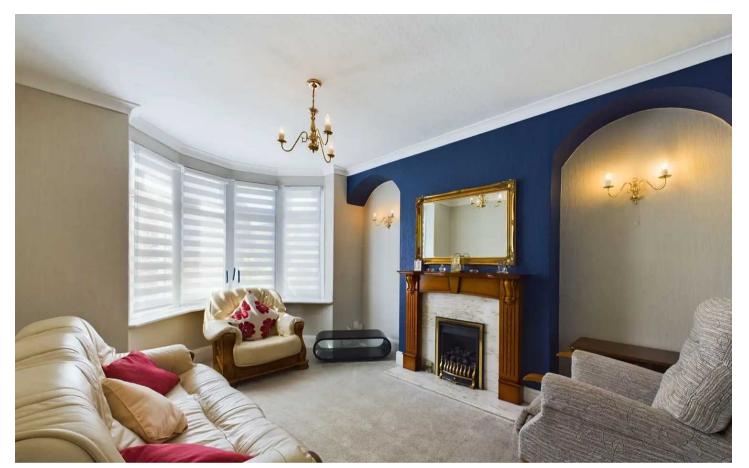

# Lounge

11' 10" x 11' 5" (3.61m x 3.48m)

**Dining Room**12' 10" x 10' 10" (3.91m x 3.31m)