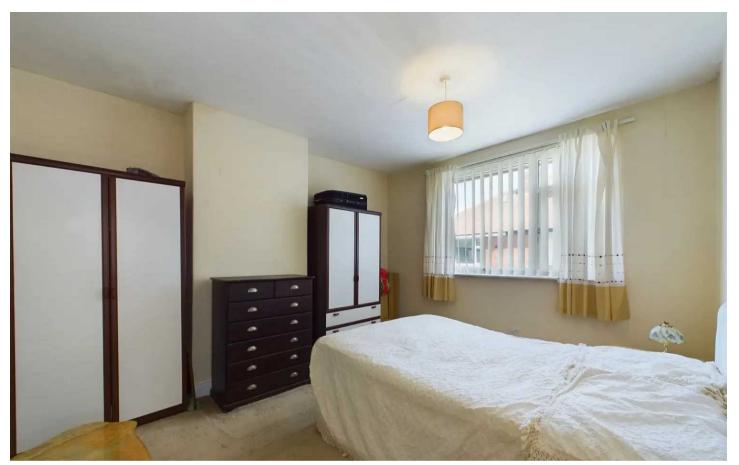

# Bedroom 1

11' 10" x 10' 0" (3.60m x 3.05m)

# Bedroom 2

12' 9" x 11' 3" (3.89m x 3.42m)