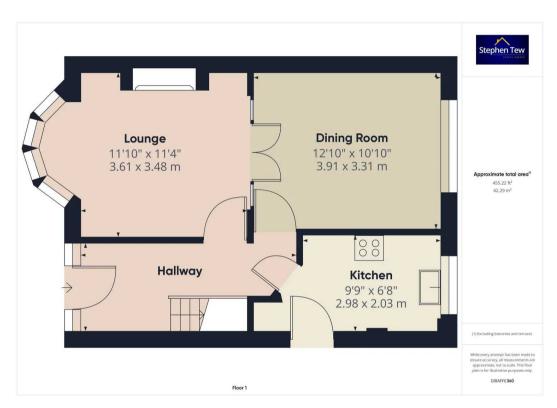

# Hallway

15' 0" x 6' 2" (4.57m x 1.88m)

# Lounge

11' 10" x 11' 5" (3.61m x 3.48m)

**Dining Room**12' 10" x 10' 10" (3.91m x 3.31m)

#### Kitchen

9' 9" x 6' 8" (2.98m x 2.03m)