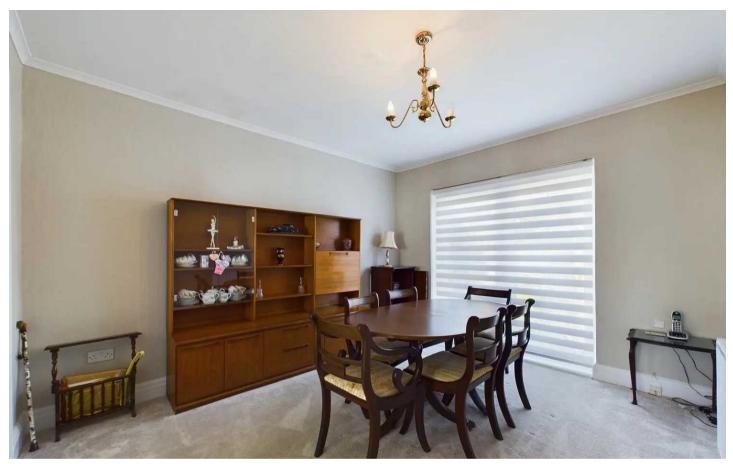

# Lounge

11' 10" x 11' 5" (3.61m x 3.48m)

**Dining Room**12' 10" x 10' 10" (3.91m x 3.31m)