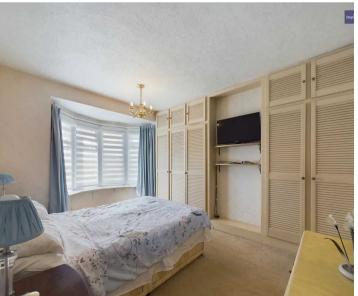

# Bedroom 1

11' 10" x 10' 0" (3.60m x 3.05m)

# Bedroom 2

12' 9" x 11' 3" (3.89m x 3.42m)