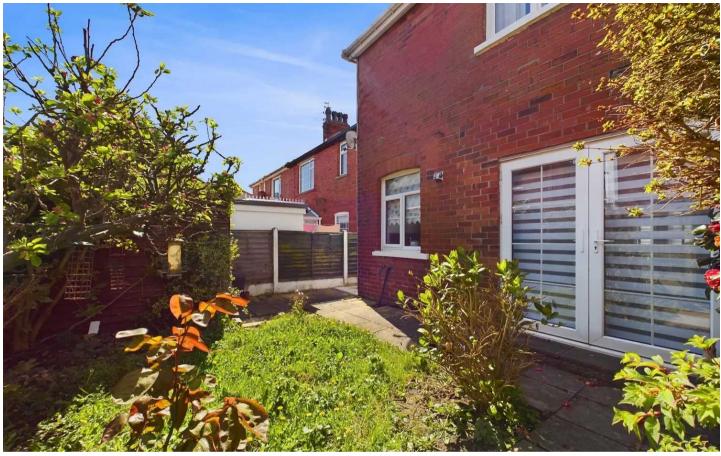

#### REAR GARDEN

Enclosed garden to the rear with wooden shed for storage and side gate access.