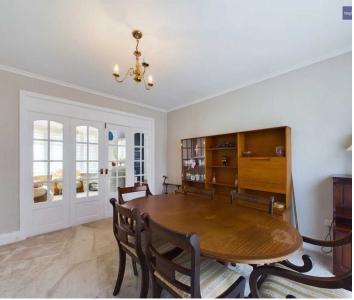

# Lounge

11' 10" x 11' 5" (3.61m x 3.48m)

**Dining Room**12' 10" x 10' 10" (3.91m x 3.31m)