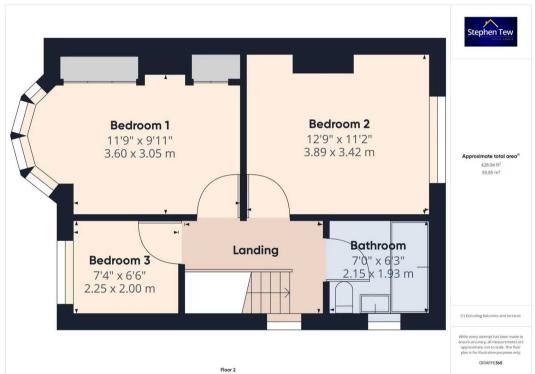

# Landing

9' 8" x 6' 6" (2.95m x 1.99m)

# Bedroom 1

11' 10" x 10' 0" (3.60m x 3.05m)

# Bedroom 2

12' 9" x 11' 3" (3.89m x 3.42m)

#### Bedroom 3

7' 5" x 6' 7" (2.25m x 2.00m)

#### Bathroom

7' 1" x 6' 4" (2.15m x 1.93m)