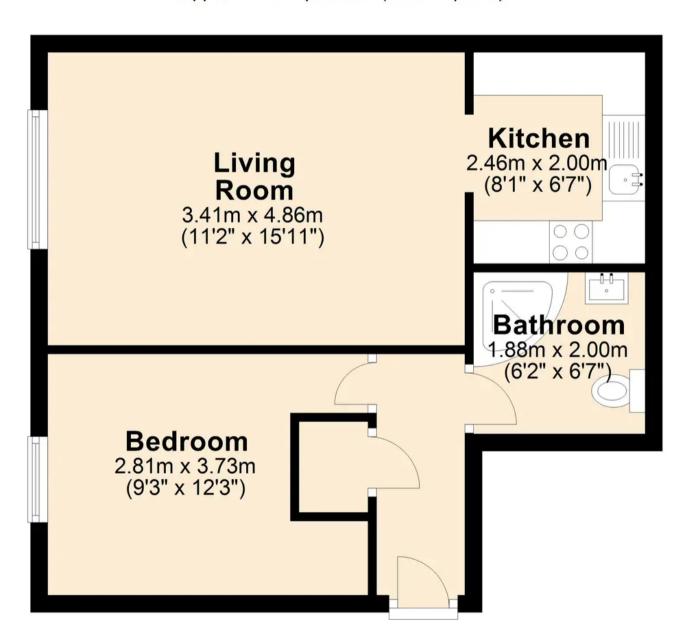

## **Third Floor**

Approx. 40.1 sq. metres (431.1 sq. feet)

Total area: approx. 40.1 sq. metres (431.1 sq. feet)