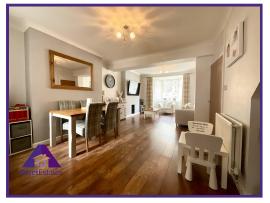

**Entrance** 

Lounge/Diner

15'2" x 25'4" (4.66m x 7.76m)

Kitchen

9'2" x 19'4" (2.81m x 5.93m)

Wc

2'7" x 5'2" (0.83m x 1.6m)

Bedroom 1