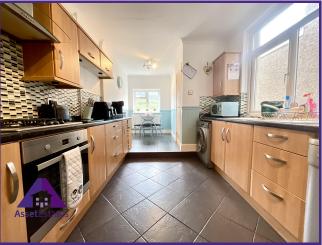

Grosvenor Road, Abertillery, NP13 1PA

£160,000

Council Tax Band B

\*\* IDEAL FAMILY HOME \*\* VIDEO TOUR \*\* EPC: D \*\*

Asset Estates are pleased to offer for sale this well-presented terraced property situated in Grosvenor Road, Abertillery. This property briefly comprises; entrance hallway, open plan lounge/diner, fitted kitchen with dining area, ground floor wc, first floor bathroom, three double bedrooms and rear garden complete with under-house storage space.

**Entrance** 

Lounge/Diner

15'2" x 25'4" (4.66m x 7.76m)

Kitchen

9'2" x 19'4" (2.81m x 5.93m)

Wc

2'7" x 5'2" (0.83m x 1.6m)

Bedroom 1