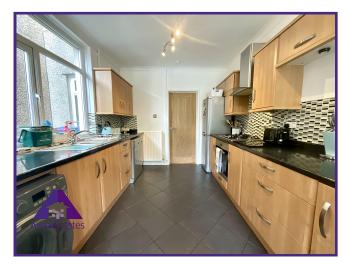

**Entrance** 

Lounge/Diner

15'2" x 25'4" (4.66m x 7.76m)

Kitchen

9'2" x 19'4" (2.81m x 5.93m)

Wc

2'7" x 5'2" (0.83m x 1.6m)

Bedroom 1