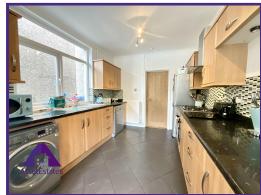

**Entrance** 

Lounge/Diner

15'2" x 25'4" (4.66m x 7.76m)

Kitchen

9'2" x 19'4" (2.81m x 5.93m)

Wc

2'7" x 5'2" (0.83m x 1.6m)

Bedroom 1