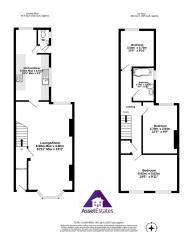

**Entrance** 

Lounge/Diner

15'2" x 25'4" (4.66m x 7.76m)

Kitchen

9'2" x 19'4" (2.81m x 5.93m)

Wc

2'7" x 5'2" (0.83m x 1.6m)

Bedroom 1

**Asset Estates Ltd** 

4 Church Street, Abertillery, NP13 1DA

Call: 01495 211311

**Web:** www.assetestates.co.uk/ **Email:** info@assetestates.co.uk 9'9" x 14'5" (3.04m x 4.42m)

Bedroom 2

9'6" x 11'4" (2.94m x 3.49m)

Bedroom 3

8'7" x 10' (2.68m x 3.05m)

**Bathroom** 

5'9" x 8'9" (1.81m x 2.74m)

Tenure

We have been informed that this property is freehold, intending purchasers should make enquires with their solicitor

Services