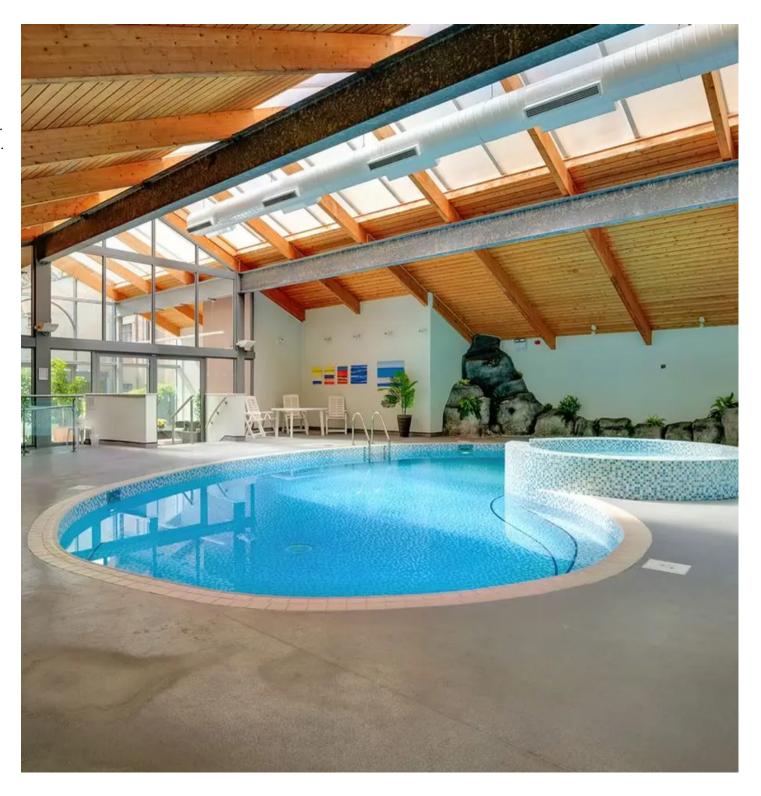

Council Tax band: E

Tenure: Leasehold

- 4th Floor Waterfront Apartment
- Large South Facing Covered Balcony
- Allocated Underground Parking
- Landmark Building
- Views of Sutton Harbour and Plymouth Sound
- Two Double Bedrooms
- Master En-suite
- Separate Utility Room
- Access to Leisure Facilities