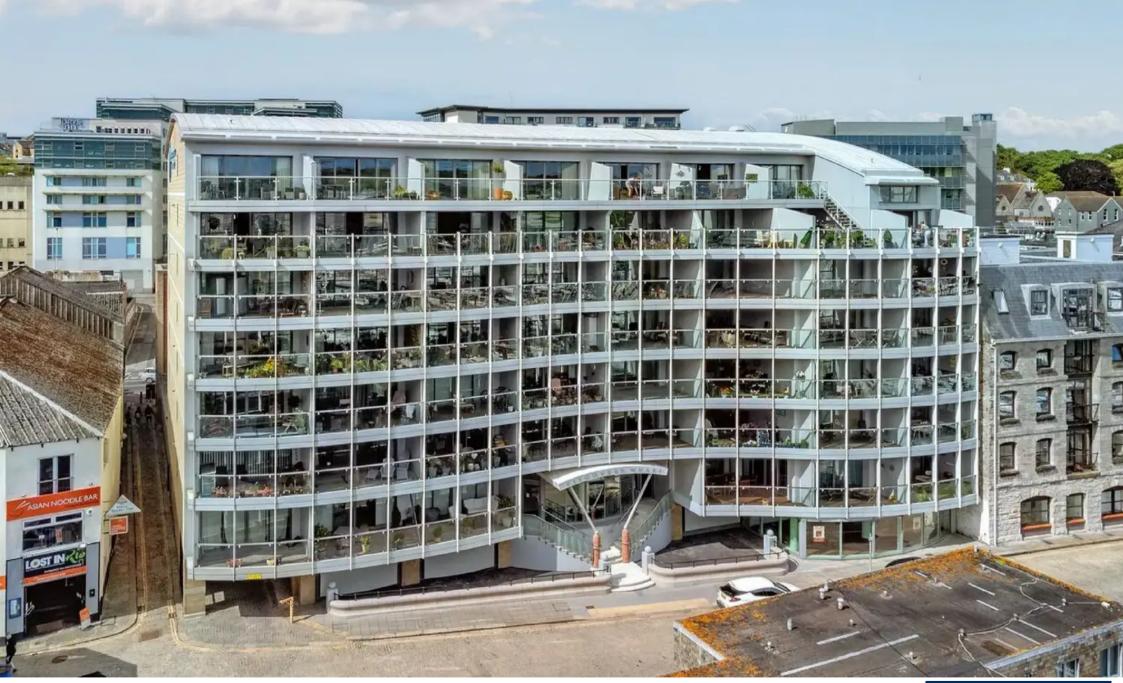

## Discovery Wharf, Plymouth

Luxurious 2-bed apartment on 4th floor of prestigious landmark building in waterfront location. Stunning views of Sutton Harbour & Plymouth Sound. Stylish open-plan layout, modern kitchen, en-suite master bedroom, utility room, south-facing balcony,Underground parking, on-site leisure facilities. Sophisticated living with convenience & elegance.

Council Tax band: E

Tenure: Leasehold

- 4th Floor Waterfront Apartment
- Large South Facing Covered Balcony
- Allocated Underground Parking
- Landmark Building
- Views of Sutton Harbour and Plymouth Sound
- Two Double Bedrooms
- Master En-suite
- Separate Utility Room
- Access to Leisure Facilities