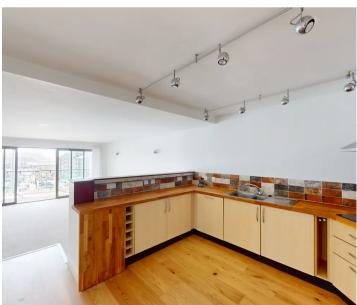

## Discovery Wharf, Plymouth

Luxurious 2-bed apartment on 4th floor of prestigious landmark building in waterfront location. Stunning views of Sutton Harbour & Plymouth Sound. Stylish open-plan layout, modern kitchen, en-suite master bedroom, utility room, south-facing balcony,Underground parking, on-site leisure facilities. Sophisticated living with convenience & elegance.