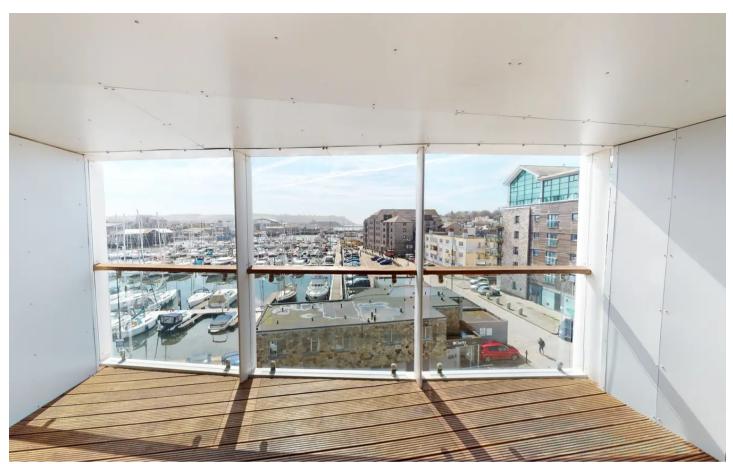

## Discovery Wharf, Plymouth

Luxurious 2-bed apartment on 4th floor of prestigious landmark building in waterfront location. Stunning views of Sutton Harbour & Plymouth Sound. Stylish open-plan layout, modern kitchen, en-suite master bedroom, utility room, south-facing balcony,Underground parking, on-site leisure facilities. Sophisticated living with convenience & elegance.

Council Tax band: E

Tenure: Leasehold

- 4th Floor Waterfront Apartment
- Large South Facing Covered Balcony
- Allocated Underground Parking
- Landmark Building
- Views of Sutton Harbour and Plymouth Sound
- Two Double Bedrooms
- Master En-suite
- Separate Utility Room
- Access to Leisure Facilities