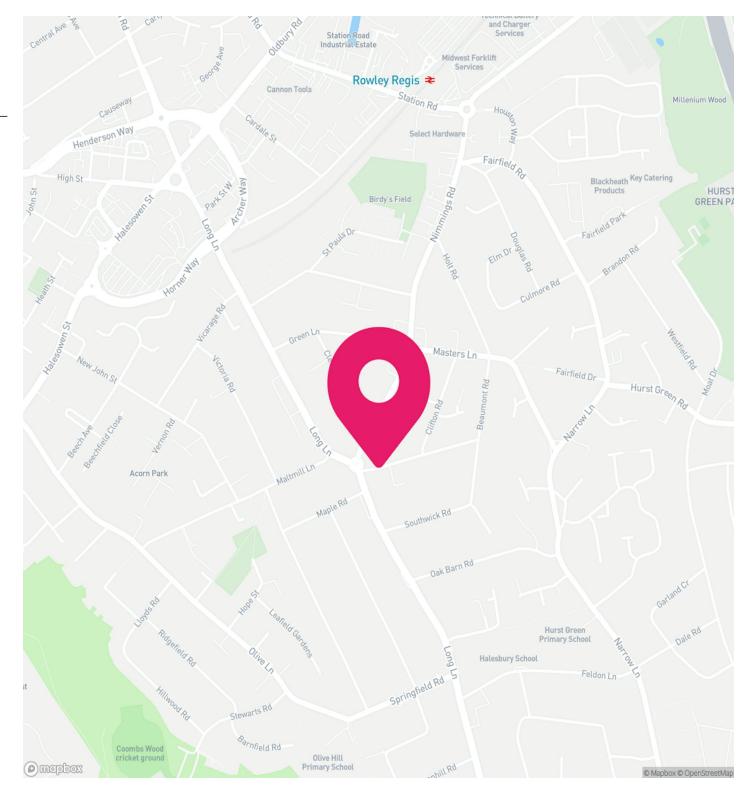

# LOCATION

The property forms part of Leona Industrial Estate and fronts Green Lane which is accessed from Nimmings Road.

Halesowen town centre is circa 2.2 miles away to the south west, and Junction 3 of the M5 Motorway is nearby at a distance of about 2 miles to the south.