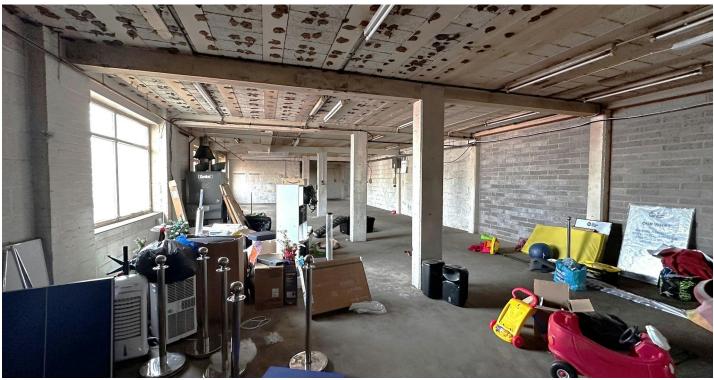

UNIT H LEONA INDUSTRIAL ESTATE, NIMMINGS ROAD, HALESOWEN, B62 9JQ

INDUSTRIAL TO LET | 2,037 SQ FT

Ground Floor Industrial Warehouse/Workshop with Three Phase Electricity

- Concrete Flooring Throughout
- Raised Loading Access
- Roller Shutter Door
- Three Phase Electricity

# DESCRIPTION

The property comprises a ground floor workshop premises of concrete construction with full height brick and block infill.

The property benefits from concrete flooring throughout, raised loading access via a roller shutter door into a delivery bay, strip lighting, three phase electricity and WC facilities.

## ACCOMMODATION

Total (GIA) 2,037 ft2 (189.24 m2) approximately.