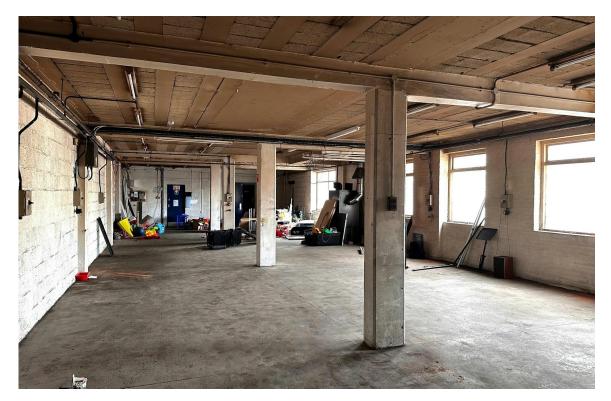

UNIT H LEONA INDUSTRIAL ESTATE, NIMMINGS ROAD, HALESOWEN, B62 9JQ

INDUSTRIAL TO LET | 2,037 SQ FT

Ground Floor Industrial Warehouse/Workshop with Three Phase Electricity

- Concrete Flooring Throughout
- Raised Loading Access
- Roller Shutter Door
- Three Phase Electricity

# DESCRIPTION

The property comprises a ground floor workshop premises of concrete construction with full height brick and block infill.

The property benefits from concrete flooring throughout, raised loading access via a roller shutter door into a delivery bay, strip lighting, three phase electricity and WC facilities.

## ACCOMMODATION

Total (GIA) 2,037 ft2 (189.24 m2) approximately.