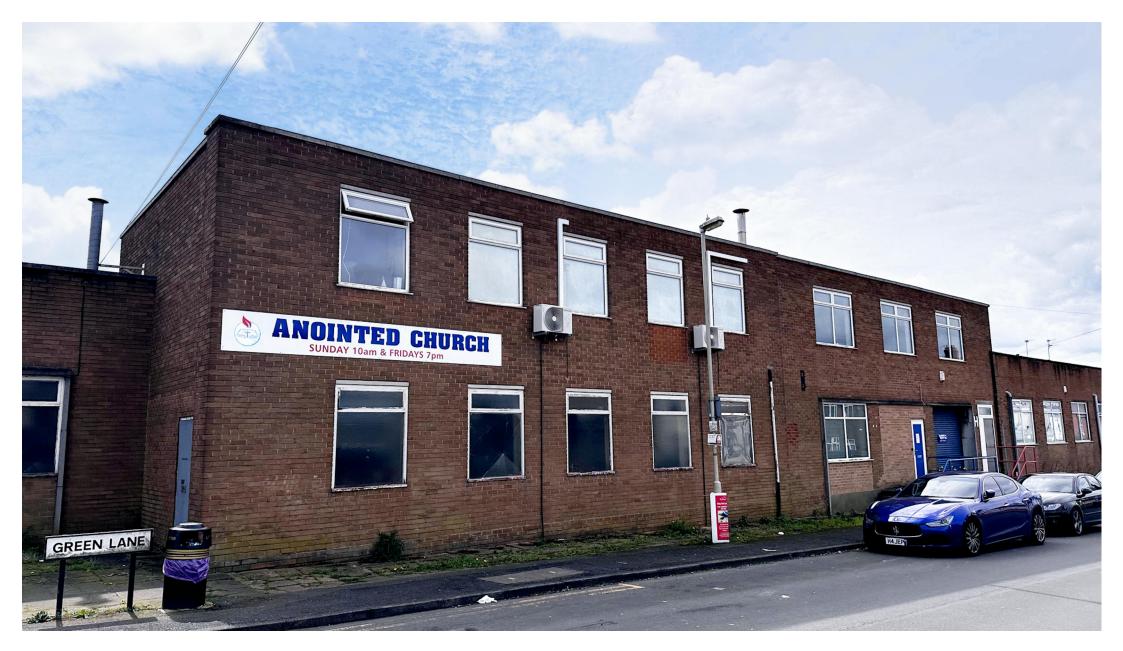

UNIT H LEONA INDUSTRIAL ESTATE, NIMMINGS ROAD, HALESOWEN, B62 9JQ

INDUSTRIAL TO LET | 2,037 SQ FT

Ground Floor Industrial Warehouse/Workshop with Three Phase Electricity

- Concrete Flooring Throughout
- Raised Loading Access
- Roller Shutter Door
- Three Phase Electricity

# DESCRIPTION

The property comprises a ground floor workshop premises of concrete construction with full height brick and block infill.

The property benefits from concrete flooring throughout, raised loading access via a roller shutter door into a delivery bay, strip lighting, three phase electricity and WC facilities.

# LOCATION

The property forms part of Leona Industrial Estate and fronts Green Lane which is accessed from Nimmings Road.

Halesowen town centre is circa 2.2 miles away to the south west, and Junction 3 of the M5 Motorway is nearby at a distance of about 2 miles to the south.