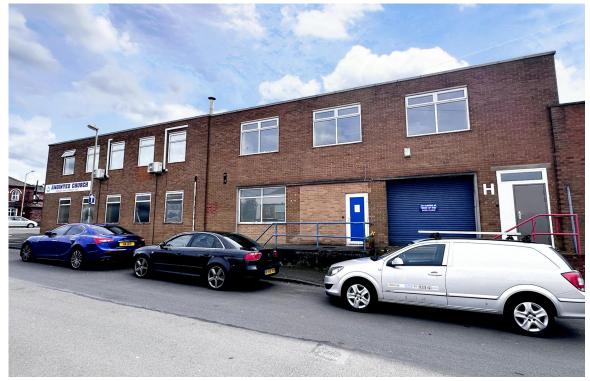

UNIT H LEONA INDUSTRIAL ESTATE, NIMMINGS ROAD, HALESOWEN, B62 9JQ

INDUSTRIAL TO LET | 2,037 SQ FT

Ground Floor Industrial Warehouse/Workshop with Three Phase Electricity

- Concrete Flooring Throughout
- Raised Loading Access
- Roller Shutter Door
- Three Phase Electricity

# DESCRIPTION

The property comprises a ground floor workshop premises of concrete construction with full height brick and block infill.

The property benefits from concrete flooring throughout, raised loading access via a roller shutter door into a delivery bay, strip lighting, three phase electricity and WC facilities.