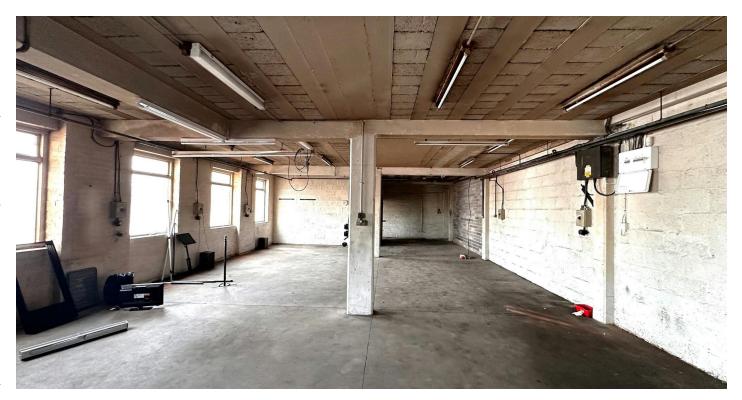

UNIT H LEONA INDUSTRIAL ESTATE, NIMMINGS ROAD, HALESOWEN, B62 9JQ

INDUSTRIAL TO LET | 2,037 SQ FT

Ground Floor Industrial Warehouse/Workshop with Three Phase Electricity

- Concrete Flooring Throughout
- Raised Loading Access
- Roller Shutter Door
- Three Phase Electricity

# DESCRIPTION

The property comprises a ground floor workshop premises of concrete construction with full height brick and block infill.

The property benefits from concrete flooring throughout, raised loading access via a roller shutter door into a delivery bay, strip lighting, three phase electricity and WC facilities.

## ACCOMMODATION

Total (GIA) 2,037 ft2 (189.24 m2) approximately.