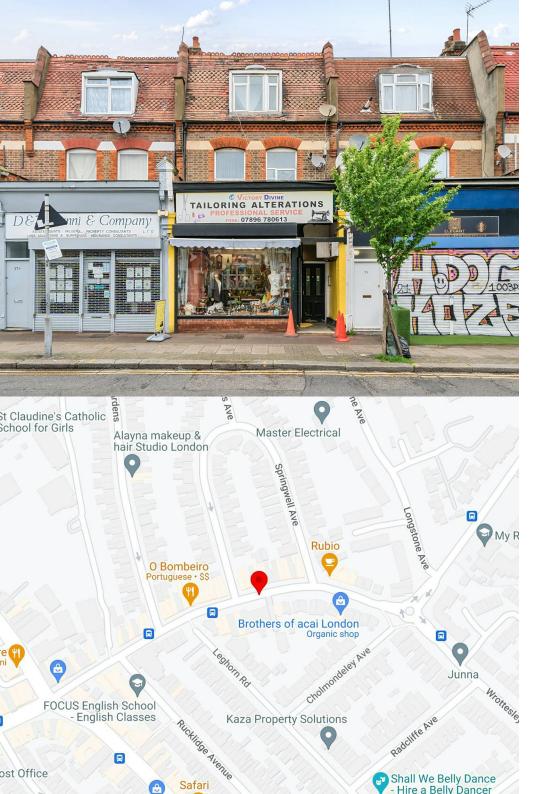

### Location

Harlesden located in North London within the London Borough of Brent, is a vibrant locale boasting a diverse community and excellent transportation connections via the Overground and Bakerloo Line.

This property is conveniently located amidst a plethora of independent retailers, with the High Street just a few minutes' walk, hosting renowned national brands such as Costa Coffee and Santander.

Strategically positioned, the building is a mere 0.6 miles from Willesden Junction Train Station and 1 mile from Kensal Green tube station, offering routes to central London, with London Waterloo accessible in just 30 minutes.