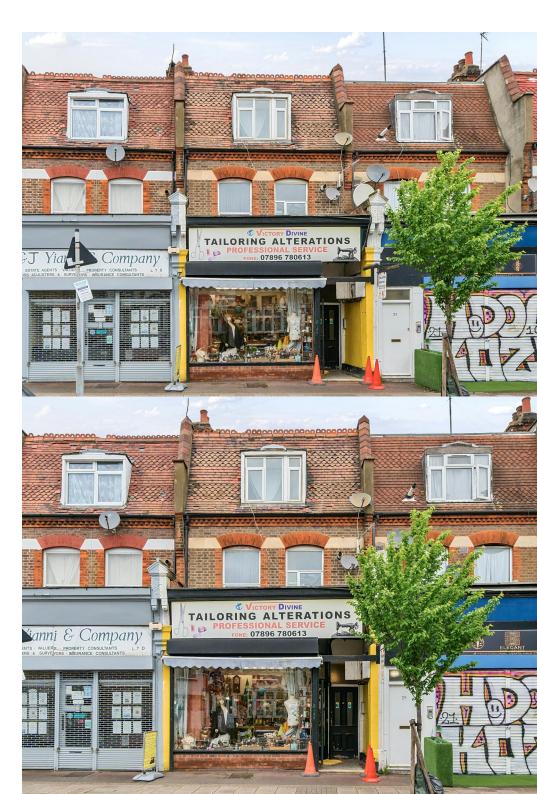

### Description

The property encompasses a ground-floor shop with 3 sold off self-contained flats situated on the upper floors.

The shop is let to a clothing alterations service on a Full Repairing and Insuring lease for a term of 10 years from 27th May 2020. Therefore having 6 years unexpired. The lease is Outside the Landlord & Tenant Act. There is forthcoming rent review on 27th May 2024 - a rent increase has been agreed of £15,600 per annum.

The 3 flats have been separately sold off on the following lease terms.

38a: 125 years from 16th July 2020 (121 years unexpired). The ground rent is £100 per annum.

38b: 999 years from 18th November 1987 (962 years unexpired). The ground rent is £450 per annum.

38c: 999 years from 18th November 1987 (962 years unexpired). The ground rent is £450 per annum.

The total annual income is £16,600. Representing a gross yield of 6.6%.