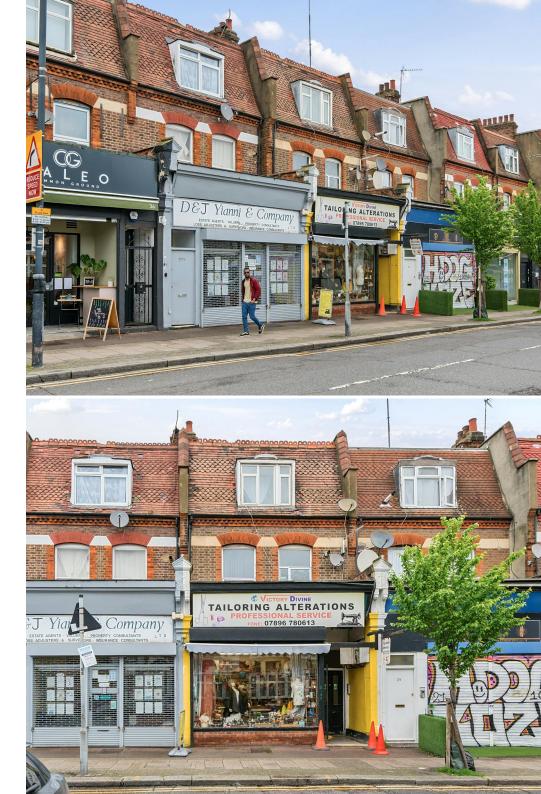

#### Description

The property encompasses a ground-floor shop with 3 sold off self-contained flats situated on the upper floors.

The shop is let to a clothing alterations service on a Full Repairing and Insuring lease for a term of 10 years from 27th May 2020. Therefore having 6 years unexpired. The lease is Outside the Landlord & Tenant Act. There is forthcoming rent review on 27th May 2024 - a rent increase has been agreed of £15,600 per annum.

The 3 flats have been separately sold off on the following lease terms.

38a: 125 years from 16th July 2020 (121 years unexpired). The ground rent is  $\pm$ 100 per annum.

38b: 999 years from 18th November 1987 (962 years unexpired). The ground rent is £450 per annum.

38c: 999 years from 18th November 1987 (962 years unexpired). The ground rent is  $\pm$ 450 per annum.

The total annual income is £16,600. Representing a gross yield of 6.6%.