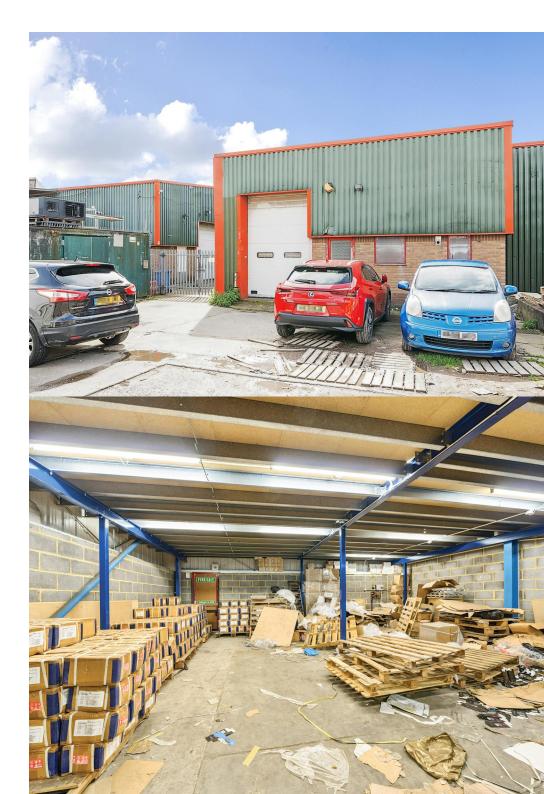

### Description

This end of terrace warehouse is set over ground and mezzanine floors with access to loading to the mezzanine via a forklift.

Both floors are open plan with the ground floor benefitting from a WC.

In addition benefits include concrete flooring for durability and easy maintenance and a manual shutter for added security.

Externally there are two parking spaces in addition to the loading bay and a further four spaces adjacent to the building. There are also two shipping containers included with the building.

# Availability

The accommodation comprises the following areas:

| Name           | sq ft            | sq m   |
|----------------|------------------|--------|
| Ground         | 1,234            | 114.64 |
| Mezzanine      | 858              | 79.71  |
| Total          | 2,092            | 194.35 |
| Price          | £650,000.00      |        |
| Rates          | £7,759 per annum |        |
| Service Charge | £250 per annum   |        |
| VAT            | Not applicable   |        |
| EPC            | G                |        |
|                |                  |        |