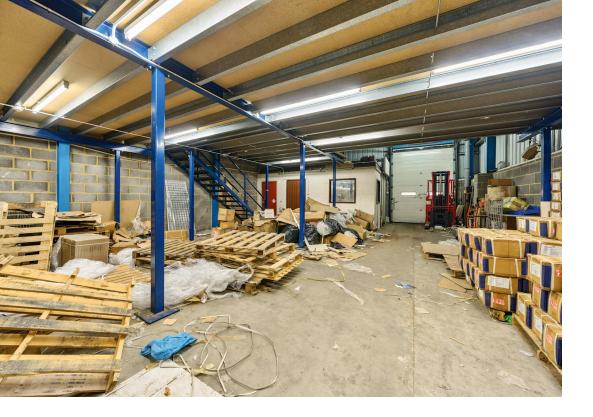

### Description

This end of terrace warehouse is set over ground and mezzanine floors with access to loading to the mezzanine via a forklift.

Both floors are open plan with the ground floor benefitting from a WC.

In addition benefits include concrete flooring for durability and easy maintenance and a manual shutter for added security.

Externally there are two parking spaces in addition to the loading bay and a further four spaces adjacent to the building. There are also two shipping containers included with the building.