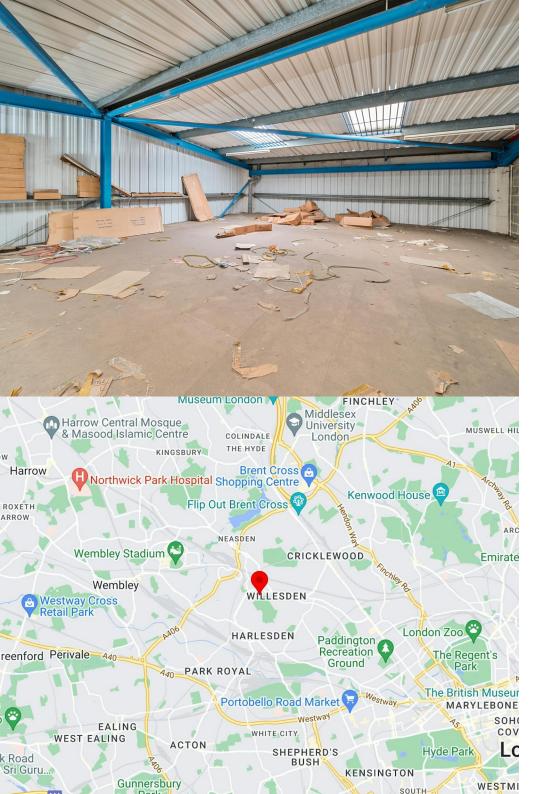

### Location

Willesden is a densely populated suburb located some 5 miles north-west of Central London. The area enjoys good communications, being adjacent to the North Circular (A406) and having underground services at Dollis Hill and Willesden Green (Jubilee Line).

The property is situated on the established Trojan Industrial Estate, which is adjacent to the Cobbold Industrial Estate, and access is via Cobbold Road.

There are a range of independent local occupiers. The A406 North Circular Road is nearby, which provides quick access to the M1 motorway.