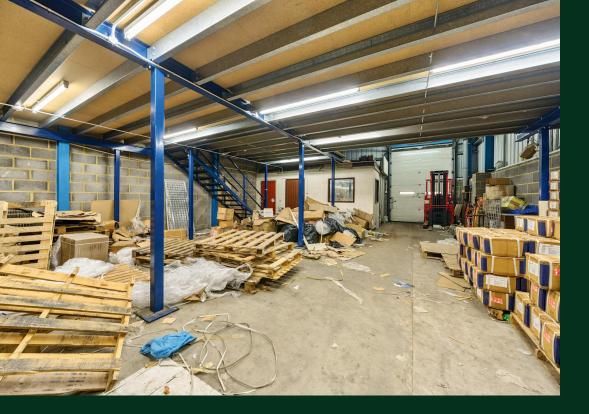

#### Description

This end of terrace warehouse is set over ground and mezzanine floors with access to loading to the mezzanine via a forklift.

Both floors are open plan with the ground floor benefitting from a WC.

In addition benefits include concrete flooring for durability and easy maintenance and a manual shutter for added security.

Externally there are two parking spaces in addition to the loading bay and a further four spaces adjacent to the building. There are also two shipping containers included with the building.