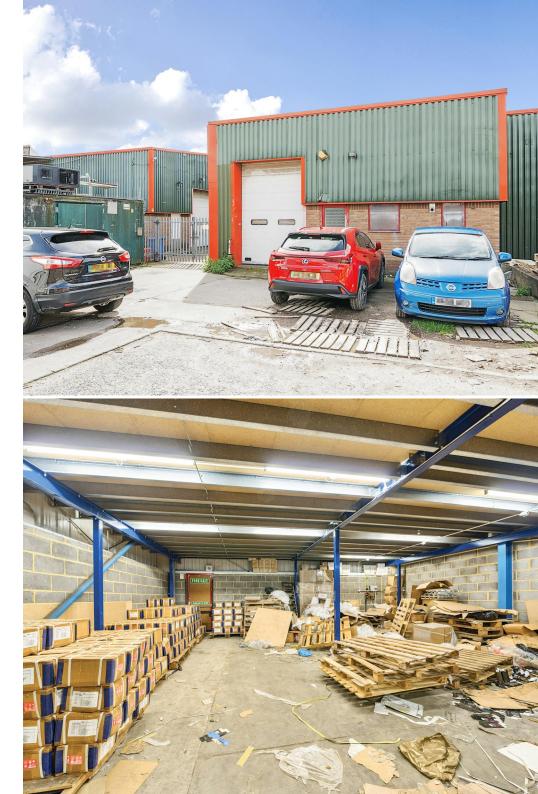

#### **Key Features**

- Freehold
- Established Estate
- Loading Door
- 3 Forecourt Parking Spaces Plus
  4 Adjacent To Property
- Singe Phase Power

- Includes Two Shipping
  Containers
- End Of Terrace Building
- Concrete Flooring
- 2.7m 5.47m Ceiling Height

#### Description

This end of terrace warehouse is set over ground and mezzanine floors with access to loading to the mezzanine via a forklift.

Both floors are open plan with the ground floor benefitting from a WC.

In addition benefits include concrete flooring for durability and easy maintenance and a manual shutter for added security.

Externally there are two parking spaces in addition to the loading bay and a further four spaces adjacent to the building. There are also two shipping containers included with the building.