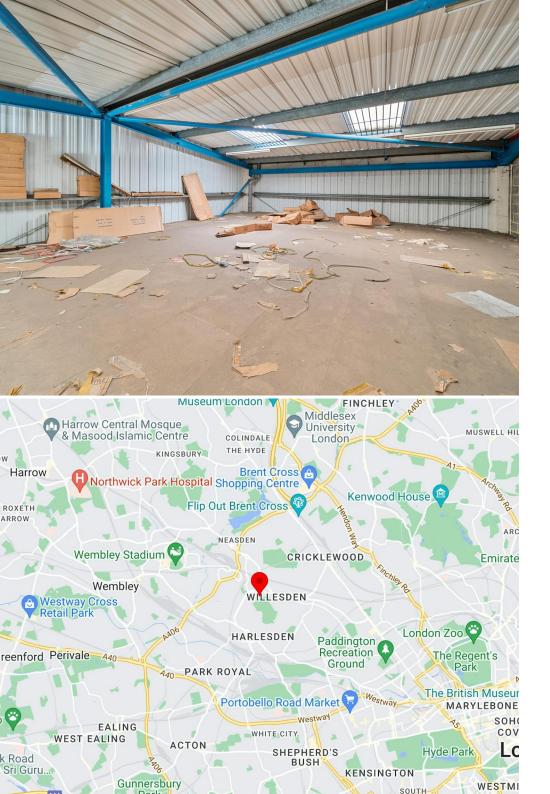

#### Location

Willesden is a densely populated suburb located some 5 miles north-west of Central London. The area enjoys good communications, being adjacent to the North Circular (A406) and having underground services at Dollis Hill and Willesden Green (Jubilee Line).

The property is situated on the established Trojan Industrial Estate, which is adjacent to the Cobbold Industrial Estate, and access is via Cobbold Road.

There are a range of independent local occupiers. The A406 North Circular Road is nearby, which provides quick access to the M1 motorway.