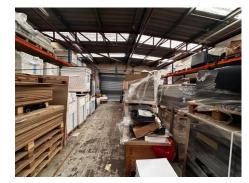

### Description

The property comprises a detached industrial premises with two storey offices to the front and warehouse/workshop accommodation to the rear set behind a forecourt car park.

The offices comprise a reception area, welfare facilities and three interconnecting offices.

The first floor provides a large open plan office/workshop area and additional office space accessed via a wooden staircase off the reception area.

The rear warehousing comprises two interconnecting units and a further unit to the side with access to an enclosed concreted yard.

The accommodation benefits from concrete flooring, 300 AMP three phase electricity supply, gas fired heating, compressed air throughout and two loading doors.

Externally the property benefits from forecourt car parking and two enclosed yard areas.