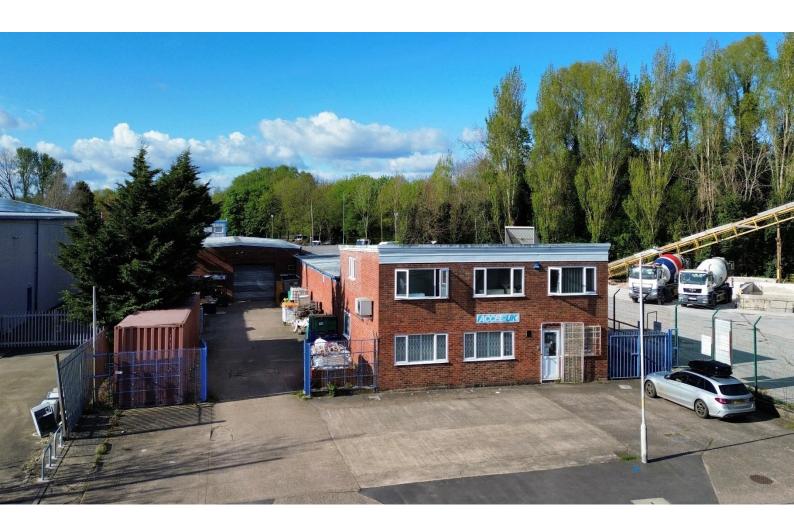

### Description

The property comprises a detached industrial premises with two storey offices to the front and warehouse/workshop accommodation to the rear set behind a forecourt car park.

The offices comprise a reception area, welfare facilities and three interconnecting offices.

The first floor provides a large open plan office/workshop area and additional office space accessed via a wooden staircase off the reception area.

The rear warehousing comprises two interconnecting units and a further unit to the side with access to an enclosed concreted yard.

The accommodation benefits from concrete flooring, 300 AMP three phase electricity supply, gas fired heating, compressed air throughout and two loading doors.

Externally the property benefits from forecourt car parking and two enclosed yard areas.