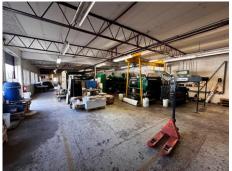

The first floor provides a large open plan office/workshop area and additional office space accessed via a wooden staircase off the reception area.

The rear warehousing comprises two interconnecting units and a further unit to the side with access to an enclosed concreted yard.

The accommodation benefits from concrete flooring, 300 AMP three phase electricity supply, gas fired heating, compressed air throughout and two loading doors.

Externally the property benefits from forecourt car parking and two enclosed yard areas.