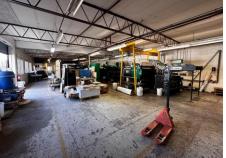

The first floor provides a large open plan office/workshop area and additional office space accessed via a wooden staircase off the reception area.

The rear warehousing comprises two interconnecting units and a further unit to the side with access to an enclosed concreted yard.

The accommodation benefits from concrete flooring, 300 AMP three phase electricity supply, gas fired heating, compressed air throughout and two loading doors.

Externally the property benefits from forecourt car parking and two enclosed yard areas.