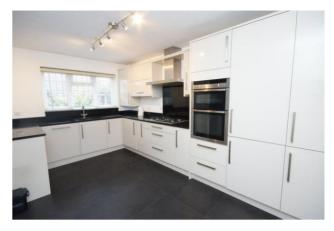

The accommodation comprises: a welcoming entrance hallway, guest WC, newly fitted kitchen in 2011 which is fitted with a range of modern base and wall mounted units with contrasting work surfaces and integrated fridge/freezer, washer/dryer and dishwasher. The rear facing lounge is flooded with natural light and offers ample space for modern living. The first floor has three bedrooms, the master bedroom has the benefit of an en suite shower room with a recently fitted power shower. The modern bathroom suite is also fully fitted with a three piece suite.