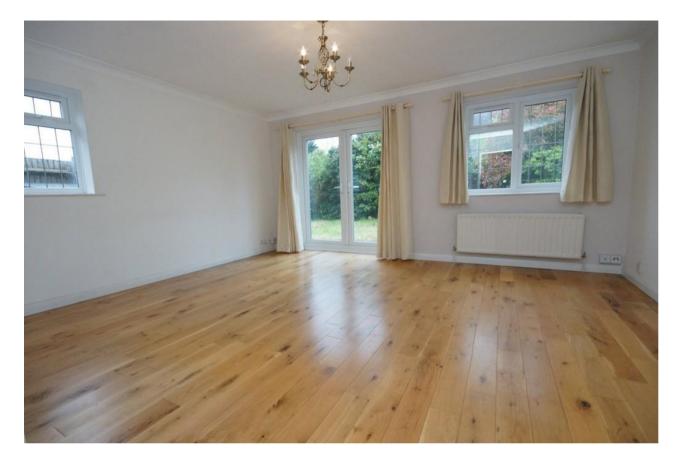

The accommodation comprises: a welcoming entrance hallway, guest WC, newly fitted kitchen in 2011 which is fitted with a range of modern base and wall mounted units with contrasting work surfaces and integrated fridge/freezer, washer/dryer and dishwasher. The rear facing lounge is flooded with natural light and offers ample space for modern living. The first floor has three bedrooms, the master bedroom has the benefit of an en suite shower room with a recently fitted power shower. The modern bathroom suite is also fully fitted with a three piece suite.