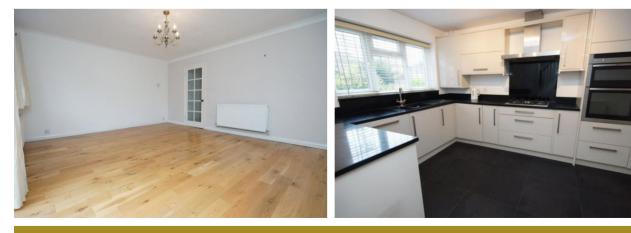

The accommodation comprises: a welcoming entrance hallway, guest WC, newly fitted kitchen in 2011 which is fitted with a range of modern base and wall mounted units with contrasting work surfaces and integrated fridge/freezer, washer/dryer and dishwasher. The rear facing lounge is flooded with natural light and offers ample space for modern living. The first floor has three bedrooms, the master bedroom has the benefit of an en suite shower room with a recently fitted power shower. The modern bathroom suite is also fully fitted with a three piece suite.