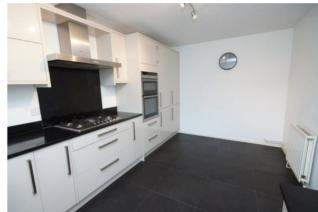

The accommodation comprises: a welcoming entrance hallway, guest WC, newly fitted kitchen in 2011 which is fitted with a range of modern base and wall mounted units with contrasting work surfaces and integrated fridge/freezer, washer/dryer and dishwasher. The rear facing lounge is flooded with natural light and offers ample space for modern living. The first floor has three bedrooms, the master bedroom has the benefit of an en suite shower room with a recently fitted power shower. The modern bathroom suite is also fully fitted with a three piece suite.