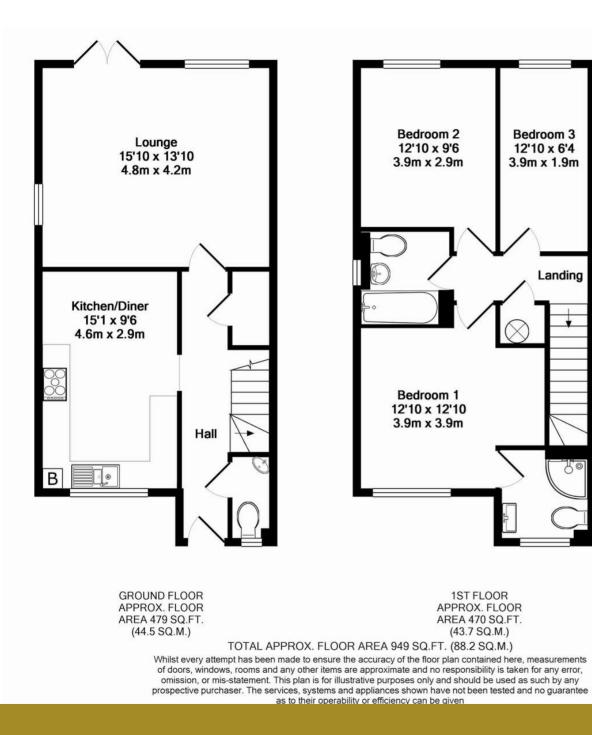

Bedroom 3

12'10 x 6'4

3.9m x 1.9m

Landing

50

Andrew Pearce Property Consultants & Chartered Surveyors

Tel: 020 8866 9696

www.andrew-pearce.co.uk