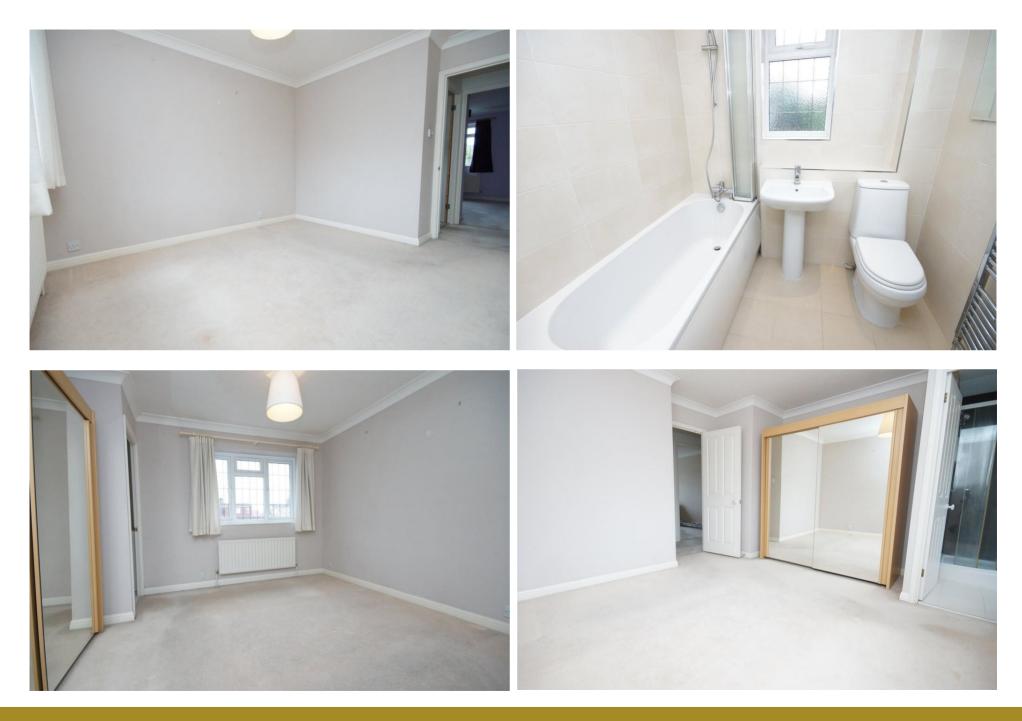

The accommodation comprises: a welcoming entrance hallway, guest WC, newly fitted kitchen in 2011 which is fitted with a range of modern base and wall mounted units with contrasting work surfaces and integrated fridge/freezer, washer/dryer and dishwasher. The rear facing lounge is flooded with natural light and offers ample space for modern living. The first floor has three bedrooms, the master bedroom has the benefit of an en suite shower room with a recently fitted power shower. The modern bathroom suite is also fully fitted with a three piece suite.