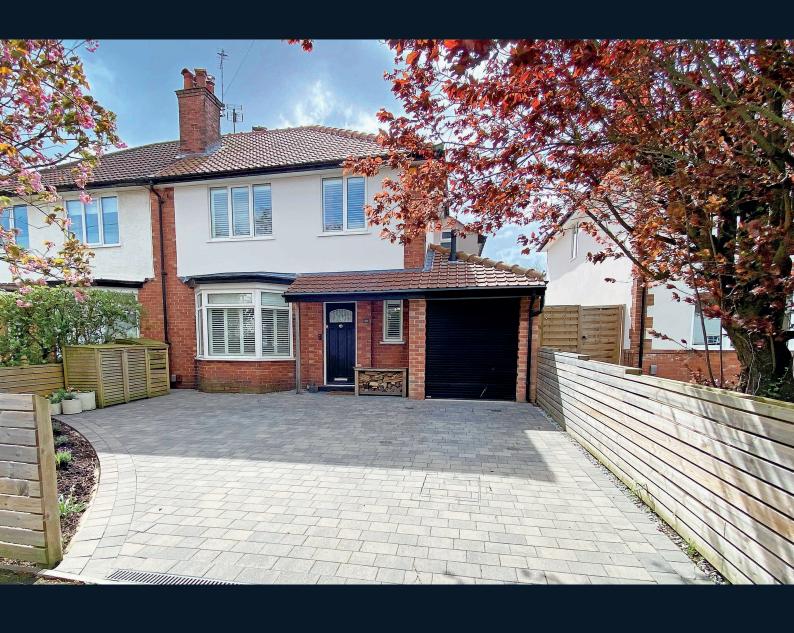

### 20 ST HELEN'S ROAD,

Harrogate, HG2 8LB

A spacious and beautifully presented four-bedroom semi-detached house with attractive garden and integral garage, situated in this desirable location within the "Saints" area of Harrogate, well served by excellent local amenities and popular schools.

This most impressive property has been extended and modernised by the current owners to provide impressive accommodation, including a stunning open-plan living kitchen with glazed doors leading to the garden, together with a separate sitting room with wood-burning stove, boot room and downstairs WC. On the upper floor there are four good-sized bedrooms, including a bedroom with en-suite shower room, and a modern house bathroom. A generous driveway provides ample off-road parking and leads to the integral garage and there is an attractive rear garden with lawn and covered seating area.

#### Outside

A block-paved drive provides ample parking and leads to an integral garage. There is space and plumbing in the garage for a washing machine and tumble dryer. To the rear of the property there is an attractive and good-sized garden with lawn and covered sitting areas.