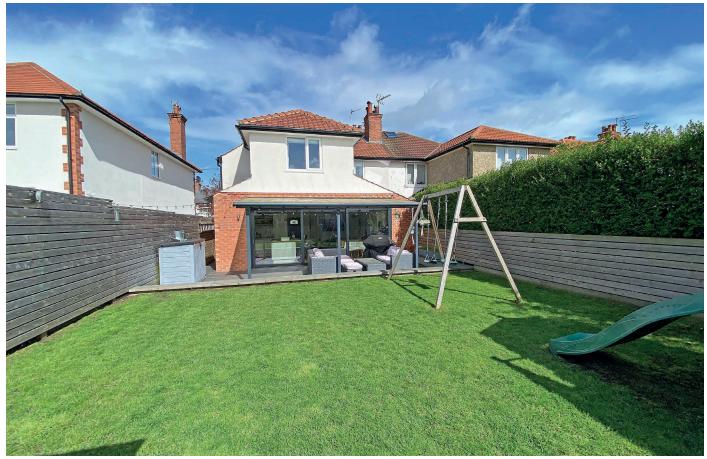

#### Outside

A block-paved drive provides ample parking and leads to an integral garage. There is space and plumbing in the garage for a washing machine and tumble dryer. To the rear of the property there is an attractive and good-sized garden with lawn and covered sitting areas.