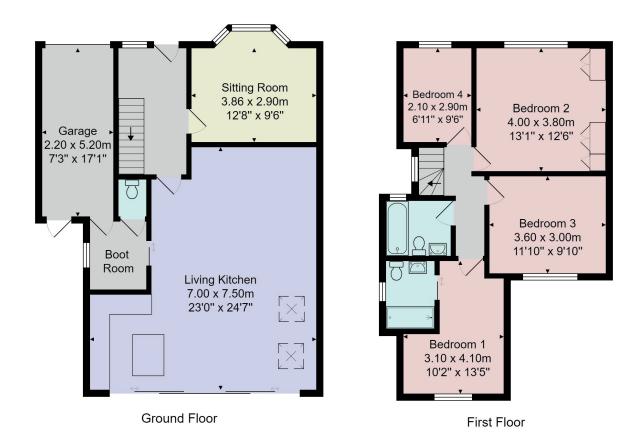

# FLOOR PLAN

 $\label{eq:Total Area: 138.9} Total\ Area: 138.9\ m^2\ ...\ 1495\ ft^2$  All measurements are approximate and for display purposes only. No liability is accepted by either the agency or Box Property Solutions Ltd as to the exact measurements of the rooms. Box Property Solutions Ltd retains the copyright on this plan and allows agents to use it with agreed permission.