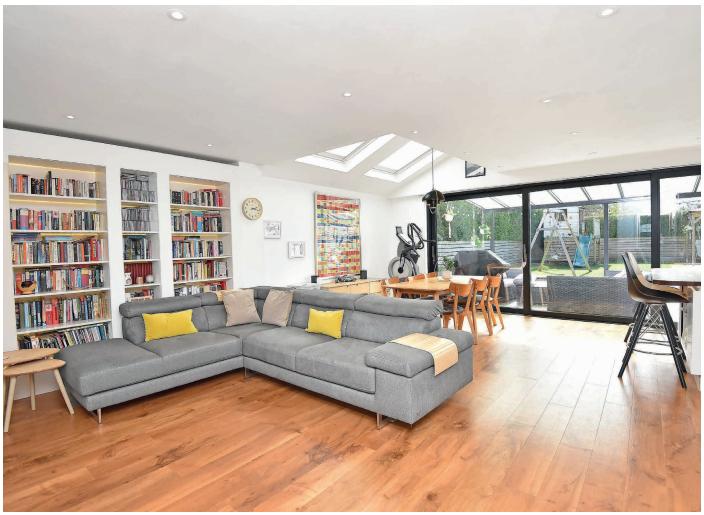

This most impressive property has been extended and modernised by the current owners to provide impressive accommodation, including a stunning open-plan living kitchen with glazed doors leading to the garden, together with a separate sitting room with wood-burning stove, boot room and downstairs WC. On the upper floor there are four good-sized bedrooms, including a bedroom with en-suite shower room, and a modern house bathroom. A generous driveway provides ample off-road parking and leads to the integral garage and there is an attractive rear garden with lawn and covered seating area.

#### LIVING KITCHEN

A stunning open-plan kitchen and living area with glazed sliding doors leading to the garden. The kitchen comprises a range of stylish fitted units with island and breakfast bar. Induction hob, integrated double oven, fridge / freezer and dishwasher.