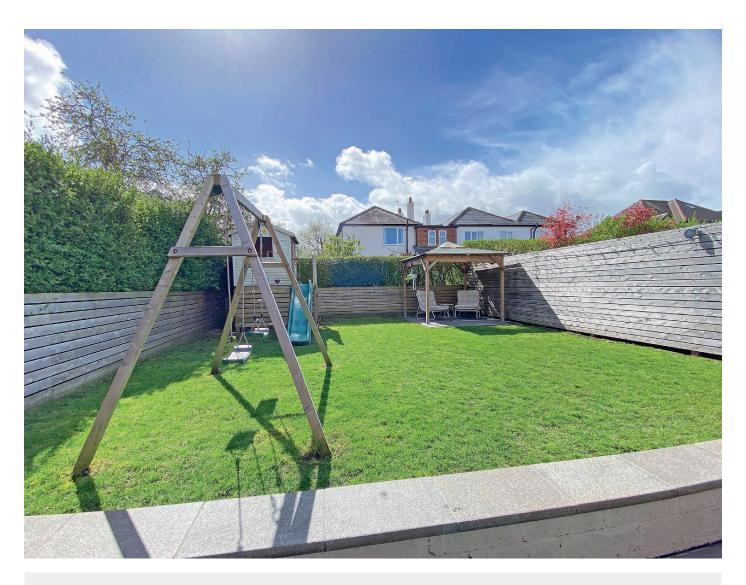

#### Outside

A block-paved drive provides ample parking and leads to an integral garage. There is space and plumbing in the garage for a washing machine and tumble dryer. To the rear of the property there is an attractive and good-sized garden with lawn and covered sitting areas.