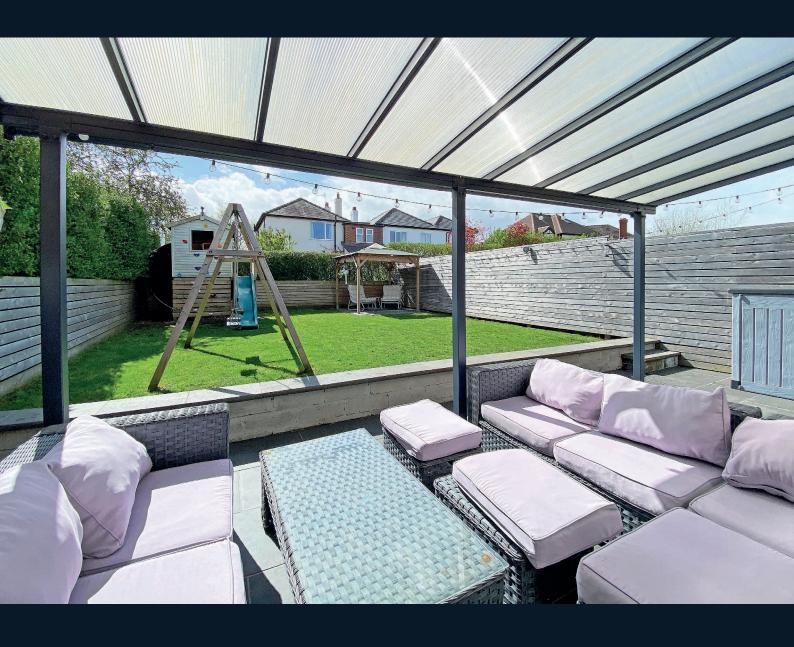

This most impressive property has been extended and modernised by the current owners to provide impressive accommodation, including a stunning open-plan living kitchen with glazed doors leading to the garden, together with a separate sitting room with wood-burning stove, boot room and downstairs WC. On the upper floor there are four good-sized bedrooms, including a bedroom with en-suite shower room, and a modern house bathroom. A generous driveway provides ample off-road parking and leads to the integral garage and there is an attractive rear garden with lawn and covered seating area.

#### Outside

A block-paved drive provides ample parking and leads to an integral garage. There is space and plumbing in the garage for a washing machine and tumble dryer. To the rear of the property there is an attractive and good-sized garden with lawn and covered sitting areas.