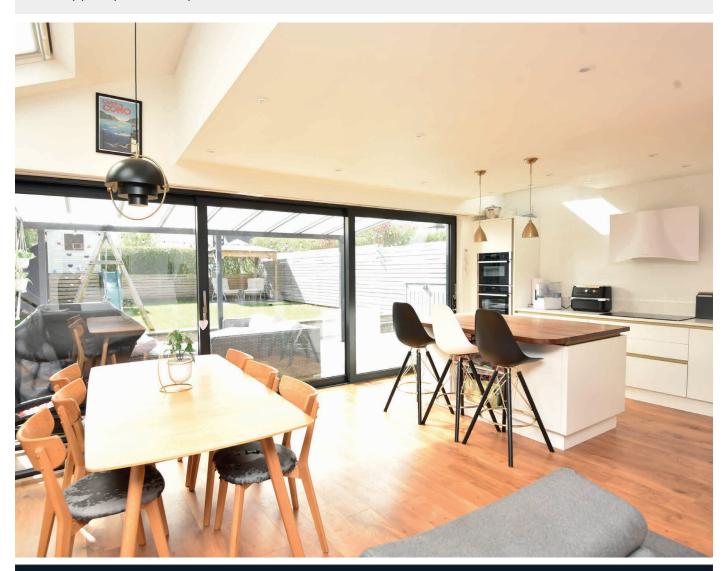

#### LIVING KITCHEN

A stunning open-plan kitchen and living area with glazed sliding doors leading to the garden. The kitchen comprises a range of stylish fitted units with island and breakfast bar. Induction hob, integrated double oven, fridge / freezer and dishwasher.