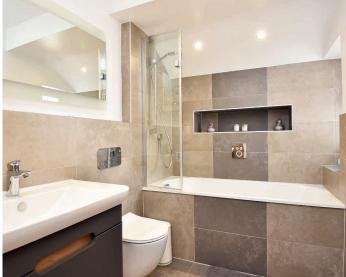

#### **EN-SUITE SHOWER ROOM**

A white modern suite comprising WC, basin set within a vanity unit, and walk-in shower. Tiled walls and floor. Heated towel rail. Under floor heating.

#### **BATHROOM**

A white suite comprising WC, washbasin set within a vanity unit, and bath with shower above. Tiled walls and floor. Heated towel rail.