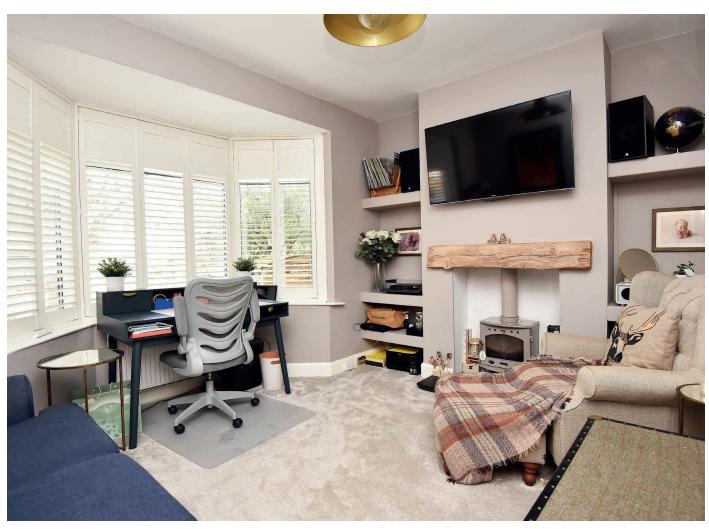

#### **SITTING ROOM**

A further reception room with bay window and woodburning stove.