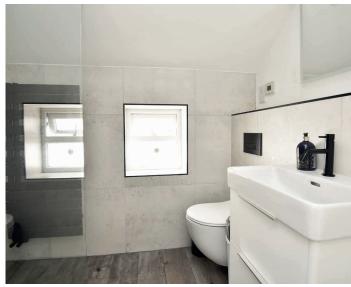

#### **EN-SUITE SHOWER ROOM**

A white modern suite comprising WC, basin set within a vanity unit, and walk-in shower. Tiled walls and floor. Heated towel rail. Under floor heating.

#### **BATHROOM**

A white suite comprising WC, washbasin set within a vanity unit, and bath with shower above. Tiled walls and floor. Heated towel rail.