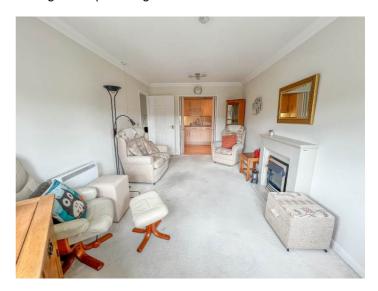

#### LOUNGE 17' 5" x 9' 11" (5.31m x 3.02m)

Double glazed semi bay window to front aspect with views across Hockley. Feature fireplace with inset electric fire. Electric storage radiator. Coving to plastered ceiling. Bi folding doors providing access to kitchen.