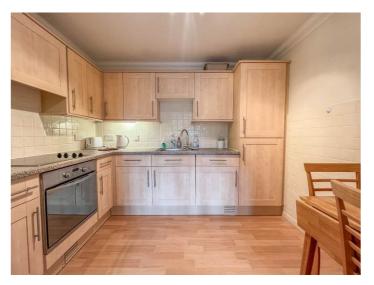

## KITCHEN 9' 11" x 8' 2" (3.02m x 2.49m)

A range of base and eye level units incorporating roll top work surface with an inset stainless steel sink drainer unit. Integrated electric oven with electric hob and extractor above. Integrated washing machine. Integrated fridge freezer. Part tiled walls. Wood effect flooring. Coving to plastered ceiling.