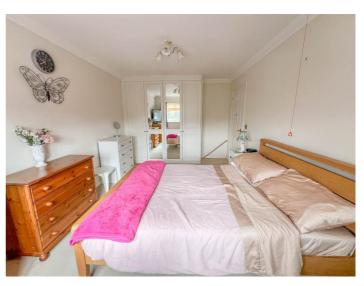

## BEDROOM ONE 15' 6" x 10' (4.72m x 3.05m)

Double glazed window to front aspect with views across Hockley. Fitted wardrobes. Electric storage radiator. Coving to plastered ceiling.

BEDROOM TWO 11' 8" x 8' 4" (3.56m x 2.54m)