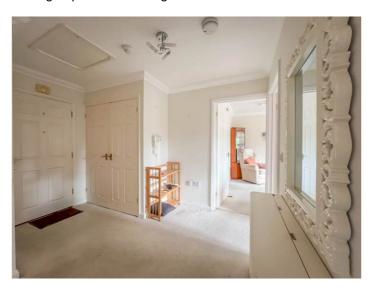

#### ENTRANCE HALL 10' 11" x 8' 4" (3.33m x 2.54m)

Double opening storage cupboard. Airing cupboard. Coving to plastered ceiling. Access to loft.