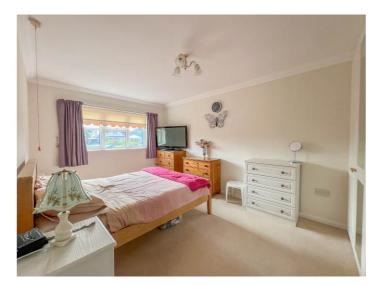

## BEDROOM ONE 15' 6" x 10' (4.72m x 3.05m)

Double glazed window to front aspect with views across Hockley. Fitted wardrobes. Electric storage radiator. Coving to plastered ceiling.

BEDROOM TWO 11' 8" x 8' 4" (3.56m x 2.54m)