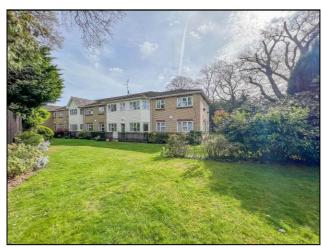

Double glazed window to front aspect with views across Hockley. Electric storage radiator. Coving to plastered ceiling.

EXTERIOR. GROUND FLOOR

The property has mutual communal gardens offering seclusion and privacy with a variety of shrubs and trees. Lawn areas. Exterior lighting. Communal and visitor parking.