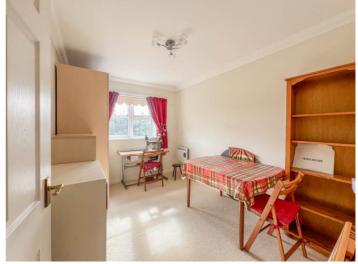

## BEDROOM ONE 15' 6" x 10' (4.72m x 3.05m)

Double glazed window to front aspect with views across Hockley. Fitted wardrobes. Electric storage radiator. Coving to plastered ceiling.

BEDROOM TWO 11' 8" x 8' 4" (3.56m x 2.54m)

Double glazed window to front aspect with views across Hockley. Electric storage radiator. Coving to plastered ceiling.

EXTERIOR. GROUND FLOOR

The property has mutual communal gardens offering seclusion and privacy with a variety of shrubs and trees. Lawn areas. Exterior lighting. Communal and visitor parking.