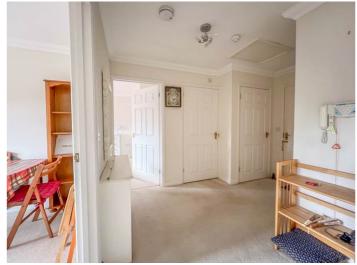

#### ENTRANCE HALL 10' 11" x 8' 4" (3.33m x 2.54m)

Double opening storage cupboard. Airing cupboard. Coving to plastered ceiling. Access to loft.