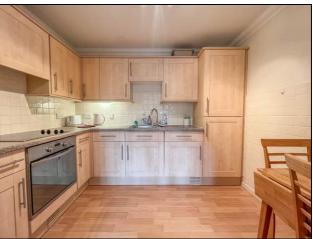

## KITCHEN 9' 11" x 8' 2" (3.02m x 2.49m)

A range of base and eye level units incorporating roll top work surface with an inset stainless steel sink drainer unit. Integrated electric oven with electric hob and extractor above. Integrated washing machine. Integrated fridge freezer. Part tiled walls. Wood effect flooring. Coving to plastered ceiling.