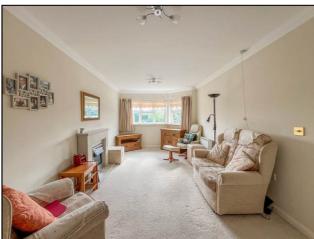

#### LOUNGE 17' 5" x 9' 11" (5.31m x 3.02m)

Double glazed semi bay window to front aspect with views across Hockley. Feature fireplace with inset electric fire. Electric storage radiator. Coving to plastered ceiling. Bi folding doors providing access to kitchen.