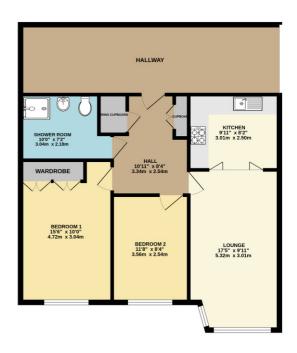

#### ENTRANCE HALL 10' 11" x 8' 4" (3.33m x 2.54m)

Double opening storage cupboard. Airing cupboard. Coving to plastered ceiling. Access to loft.

#### **SHOWER ROOM**

A three piece suite comprising walk in shower cubicle with thermostatic shower, pedestal wash hand basin with chrome mixer tap and close coupled wc. Heated towel radiator. Hand rails. Part tiled walls. Tiled flooring. Coving to plastered ceiling.

#### LOUNGE 17' 5" x 9' 11" (5.31m x 3.02m)

Double glazed semi bay window to front aspect with views across Hockley. Feature fireplace with inset electric fire. Electric storage radiator. Coving to plastered ceiling. Bi folding doors providing access to kitchen.

## KITCHEN 9' 11" x 8' 2" (3.02m x 2.49m)

A range of base and eye level units incorporating roll top work surface with an inset stainless steel sink drainer unit. Integrated electric oven with electric hob and extractor above. Integrated washing machine. Integrated fridge freezer. Part tiled walls. Wood effect flooring. Coving to plastered ceiling.

## BEDROOM ONE 15' 6" x 10' (4.72m x 3.05m)

Double glazed window to front aspect with views across Hockley. Fitted wardrobes. Electric storage radiator. Coving to plastered ceiling.

BEDROOM TWO 11' 8" x 8' 4" (3.56m x 2.54m)

Double glazed window to front aspect with views across Hockley. Electric storage radiator. Coving to plastered ceiling.

EXTERIOR. GROUND FLOOR

The property has mutual communal gardens offering seclusion and privacy with a variety of shrubs and trees. Lawn areas. Exterior lighting. Communal and visitor parking.