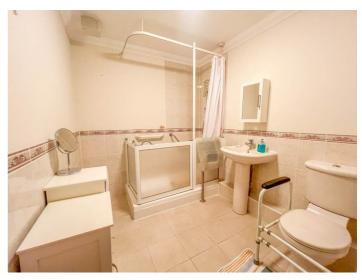

#### **SHOWER ROOM**

A three piece suite comprising walk in shower cubicle with thermostatic shower, pedestal wash hand basin with chrome mixer tap and close coupled wc. Heated towel radiator. Hand rails. Part tiled walls. Tiled flooring. Coving to plastered ceiling.