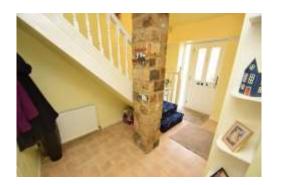

HALL Large hall space with ample storage for coats and shoes

WICLOAKROOM With WC and currently housing the boiler

LOUNGE 19' 8" x 11' 5" (6m x 3.5m) Stunning large lounge with carpet flooring, feature fireplace and lovely double glazed doors to a Juliette balcony to the rear providing ample natural light