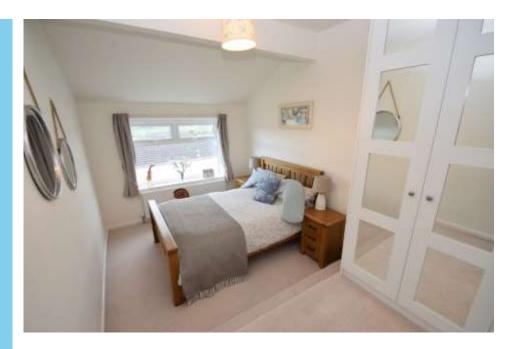

LANDING With storage cupboard and window to the side

BEDROOM ONE 13' 5" x 9' 6" (4.1m x 2.9m) Large double bedroom with fitted wardrobes, carpet flooring and window to the rear providing a stunning far reaching view

BEDROOM TWO 12' 5" x 9' 2" (3.8m x 2.8m) A further second double bedroom with carpet flooring and large window to the rear providing far reaching views

BEDROOM THREE 9' 6" x 8' 6" (2.9m x 2.6m) An excellent sized third bedroom with carpet flooring and window to the front