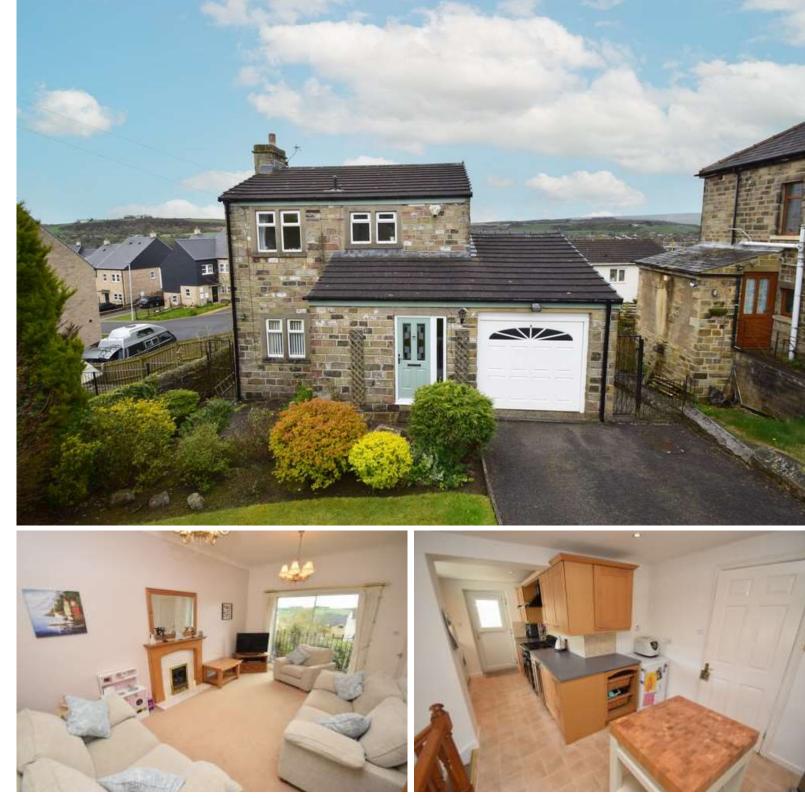

## Why you'll like it

Extremely Rare Opportunity to purchase this well presented three bedroom detached family home situated in the ever popular location of Bogthorn with open views to the rear. Benefitting from; single garage, ample off street parking and stunning views. Viewing is essential!

HALL Large hall space with ample storage for coats and shoes

WICLOAKROOM With WC and currently housing the boiler

LOUNGE 19' 8" x 11' 5" (6m x 3.5m) Stunning large lounge with carpet flooring, feature fireplace and lovely double glazed doors to a Juliette balcony to the rear providing ample natural light

KITCHEN/DINER 18' 8" x 10' 5" (5.7m x 3.2m) Large open plan kitchen/diner with ample wall and base units, integrated appliances to include refrigerator, wine cooler, dishwasher and

plumbing for a washing machine, sink and mixer tap with one and a half bowl draining unit, double glazed door to the side

TO THE OUTSIDE To the front is a large driveway providing ample off street parking, a generally low maintenance garden with lawn and shrubs

To the rear is a large garden with large lawn area, greenhouse and beautiful decked area perfect for entertaining friends and family,