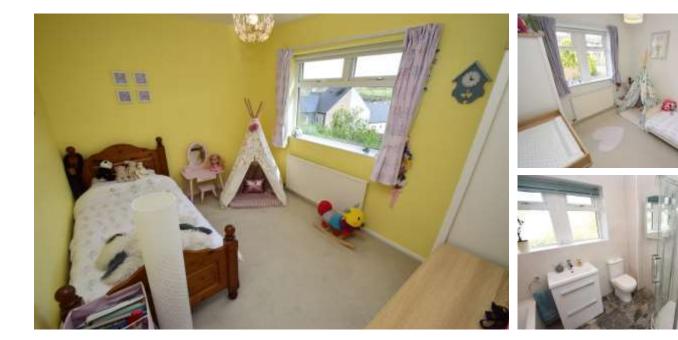

BEDROOM TWO 12' 5" x 9' 2" (3.8m x 2.8m) A further second double bedroom with carpet flooring and large window to the rear providing far reaching views

BEDROOM THREE 9' 6" x 8' 6" (2.9m x 2.6m) An excellent sized third bedroom with carpet flooring and window to the front