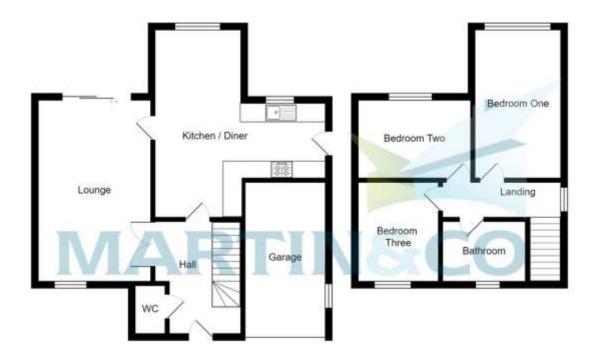

HALL Large hall space with ample storage for coats and shoes

WICLOAKROOM With WC and currently housing the boiler

LOUNGE 19' 8" x 11' 5" (6m x 3.5m) Stunning large lounge with carpet flooring, feature fireplace and lovely double glazed doors to a Juliette balcony to the rear providing ample natural light

KITCHEN/DINER 18' 8" x 10' 5" (5.7m x 3.2m) Large open plan kitchen/diner with ample wall and base units, integrated appliances to include refrigerator, wine cooler, dishwasher and

plumbing for a washing machine, sink and mixer tap with one and a half bowl draining unit, double glazed door to the side

Steps lead down to the dining area with window to the rear. Ample space for a dining table could also be used as another reception room if desired

GARAGE 16' 4" x 8' 8" (5m x 2.65m) Integral garage with power

LANDING With storage cupboard and window to the side

BEDROOM ONE 13' 5" x 9' 6" (4.1m x 2.9m) Large double bedroom with fitted wardrobes, carpet flooring and window to the rear providing a stunning far reaching view

BEDROOM TWO 12' 5" x 9' 2" (3.8m x 2.8m) A further second double bedroom with carpet flooring and large window to the rear providing far reaching views

BEDROOM THREE 9' 6" x 8' 6" (2.9m x 2.6m) An excellent sized third bedroom with carpet flooring and window to the front