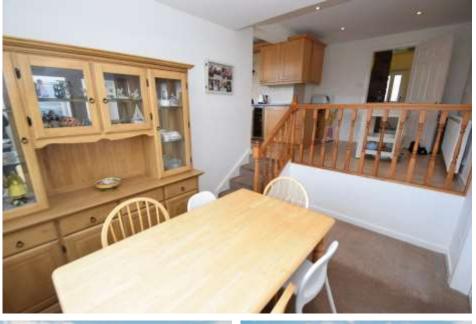

KITCHEN/DINER 18' 8" x 10' 5" (5.7m x 3.2m) Large open plan kitchen/diner with ample wall and base units, integrated appliances to include refrigerator, wine cooler, dishwasher and

plumbing for a washing machine, sink and mixer tap with one and a half bowl draining unit, double glazed door to the side

Steps lead down to the dining area with window to the rear. Ample space for a dining table could also be used as another reception room if desired

GARAGE 16' 4" x 8' 8" (5m x 2.65m) Integral garage with power