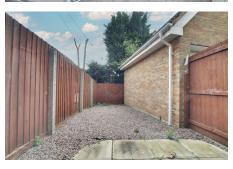

#### OUTSIDE

A driveway to one side provides off road parking and leads to the single garage which has standard up and over door.