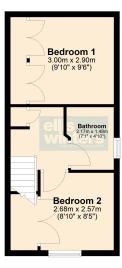

### First Floor

### **GROUND FLOOR**

WC 1.61m (5'3") x 0.93m (3'1")

KITCHEN 3.78m (12'5") x 1.80m (5'11")

LOUNGE/DINER 4.18m (13'9") x 3.59m (11'9")

BEDROOM 1 3.00m (9'10") x 2.90m (9'6")

BEDROOM 2 2.68m (8'10") x 2.57m (8'5")

BATHROOM 2.17m (7'1") x 1.48m (4'10")