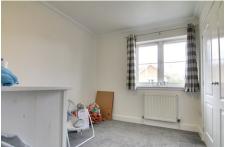

### **GROUND FLOOR**

WC 1.61m (5'3") x 0.93m (3'1")

KITCHEN 3.78m (12'5") x 1.80m (5'11")

LOUNGE/DINER 4.18m (13'9") x 3.59m (11'9")

BEDROOM 1 3.00m (9'10") x 2.90m (9'6")

BEDROOM 2 2.68m (8'10") x 2.57m (8'5")