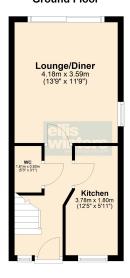

## **Ground Floor**

### **GROUND FLOOR**

WC 1.61m (5'3") x 0.93m (3'1")

KITCHEN 3.78m (12'5") x 1.80m (5'11")

LOUNGE/DINER 4.18m (13'9") x 3.59m (11'9")

BEDROOM 1 3.00m (9'10") x 2.90m (9'6")

BEDROOM 2 2.68m (8'10") x 2.57m (8'5")