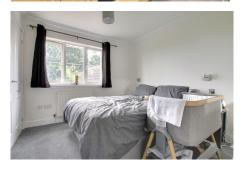

### **GROUND FLOOR**

WC 1.61m (5'3") x 0.93m (3'1")

KITCHEN 3.78m (12'5") x 1.80m (5'11")

LOUNGE/DINER 4.18m (13'9") x 3.59m (11'9")

BEDROOM 1 3.00m (9'10") x 2.90m (9'6")

BEDROOM 2 2.68m (8'10") x 2.57m (8'5")