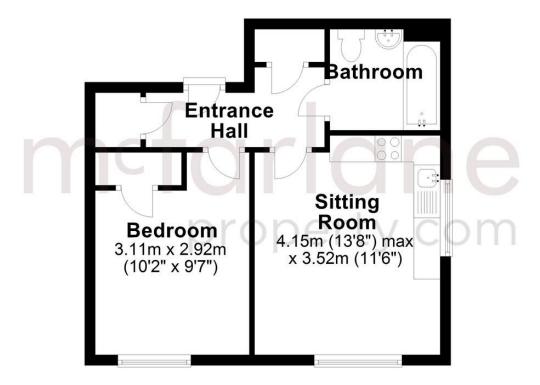

## Ground Floor Approx. 36.7 sq. metres (394.7 sq. feet)

Total area: approx. 36.7 sq. metres (394.7 sq. feet)

Our team are friendly, experienced and are all local. They know it better than they do their own living rooms and can help you find what you're looking for because we love where we live.