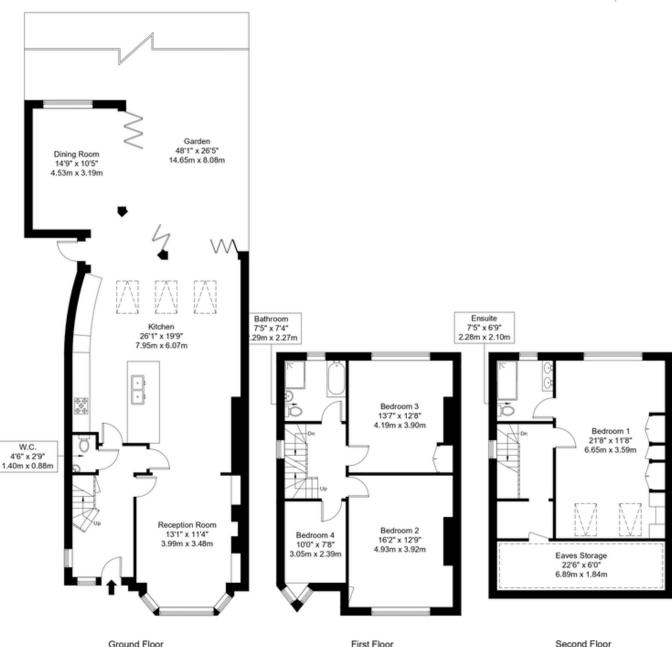

## **Broughton Avenue, N3 3ES**

Approx Gross Internal Area = 204.52 sq m / 2 201 sq ft
Garden = 97.55 sq m / 1 050 sq ft
Total = 302.07 sq m / 3 251 sq ft

Ref:

Copyright B L E U

The Floor plan is not to scale and measurements and areas shown are approximate and therefore should be used for illustrative purposes only. The plan has been prepared in accordance with the RICS code of Measuring Practice and whilst we