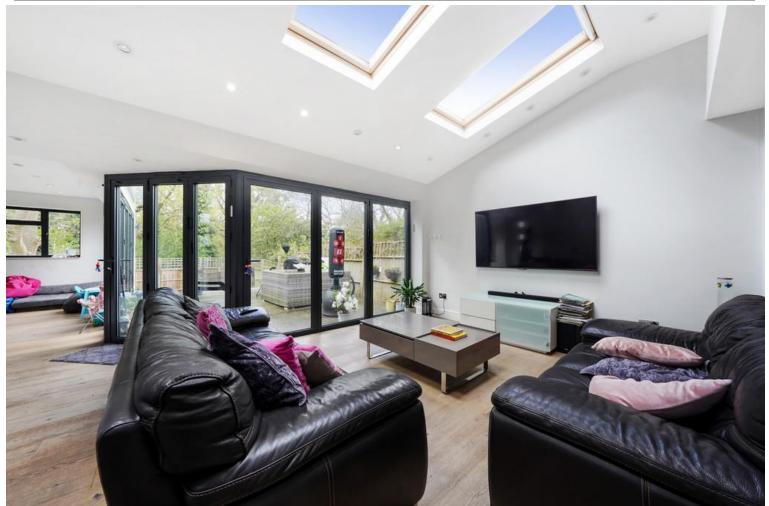

Broughton Avenue, London £1,350,000 Freehold

Mile are pleased to offer this rare and stunning four bedroom house to the market. The property consists of a large triple through lounge space with dining area, dining area and children's play area, an open plan fully fitted kitchen, a guest wc, 4 double bedrooms and 2 bathrooms (one being En-suite). The property further benefits from a large split level garden, off street parking, Bespoke bi folding patio doors to open the entire area up seamlessly to the garden, Air-conditioning, electric Velux skylight windows and an Electric car charging station!. Located in a highly sought after area, only a stones throw to the park. IMMACULATE CONDITION!!!!!!

## MUST BE SEEN TO AVOID DISSAPOINTMENT!!!! EPC RATING C

- FOUR BEDROOM HOUSE
- Electric Velux skylights
- Off street parking
- Bespoke bi folding patio doors
- EPC rating C

- Air Conditioning
- EXCELLENT CONDITION
- Stones throw from park
- Highly Sought After Location
- Electric car charging station