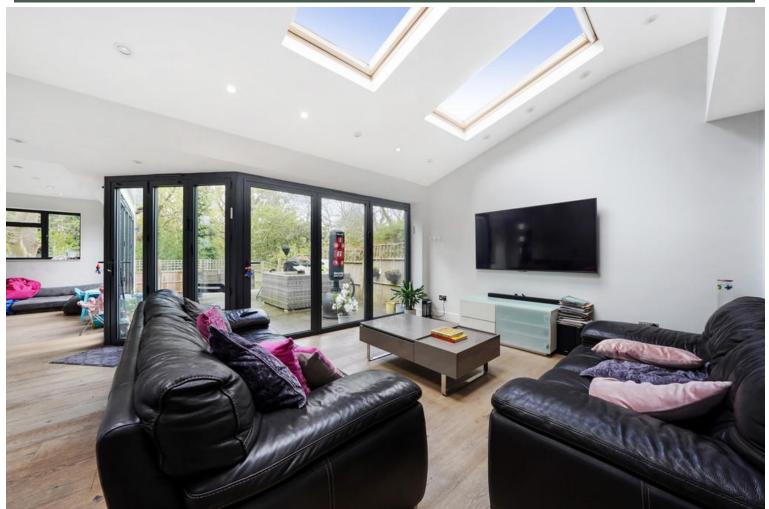

Broughton Avenue, London £1,275,000 Freehold

Mile are pleased to offer this rare and stunning four bedroom house to the market. The property consists of a large triple through lounge space with dining area, dining area and children's play area, an open plan fully fitted kitchen, a guest wc, 4 double bedrooms and 2 bathrooms (one being En-suite). The property further benefits from a large split level garden, off street parking, Bespoke bi folding patio doors to open the entire area up seamlessly to the garden, Air-conditioning, electric Velux skylight windows and an Electric car charging station!. Located in a highly sought after area, only a stone's throw to the park. IMMACULATE CONDITION!!!!!!

## MUST BE SEEN TO AVOID DISSAPOINTMENT!!!! EPC RATING C

- FOUR BEDROOM HOUSE
- Electric Velux skylights
- Off street parking
- Bespoke bi folding patio doors
- EPC rating C

- Air Conditioning
- EXCELLENT CONDITION
- Stones throw from park
- Highly Sought After Location
- Electric car charging station