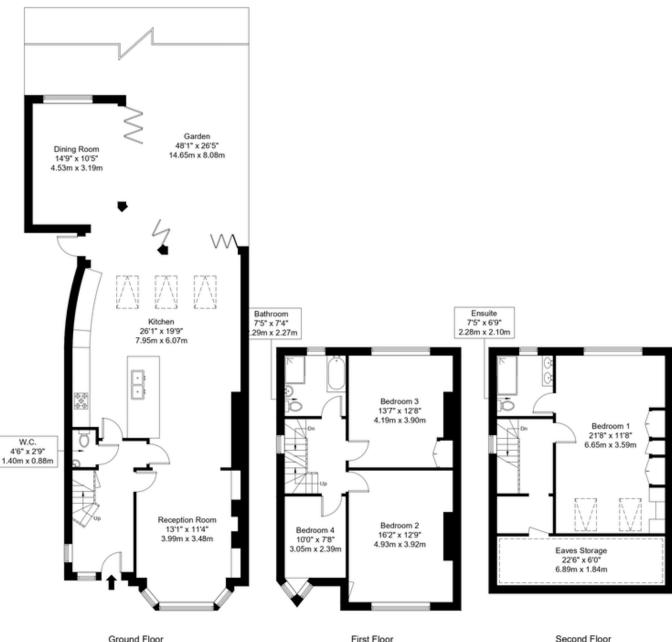

## **Broughton Avenue, N3 3ES**

Approx Gross Internal Area = 204.52 sq m / 2 201 sq ft Garden = 97.55 sq m / 1 050 sq ft Total = 302.07 sq m / 3 251 sq ft

Ref:

Copyright B L E U

The Floor plan is not to scale and measurements and areas shown are approximate and therefore should be used for illustrative purposes only. The plan has been prepared in accordance with the RICS code of Measuring Practice and whilst we