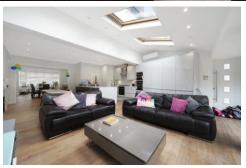

Broughton Avenue, London £1,275,000 Freehold

Mile are pleased to offer this rare and stunning four bedroom house to the market. The property consists of a large triple through lounge space with dining area, dining area and children's play area, an open plan fully fitted kitchen, a guest wc, 4 double bedrooms and 2 bathrooms (one being En-suite). The property further benefits from a large split level garden, off street parking, Bespoke bi folding patio doors to open the entire area up seamlessly to the garden, Air-conditioning, electric Velux skylight windows and an Electric car charging station!. Located in a highly sought after area, only a stone's throw to the park. IMMACULATE CONDITION!!!!!!

## MUST BE SEEN TO AVOID DISSAPOINTMENT!!!! EPC RATING C

- FOUR BEDROOM HOUSE
- Electric Velux skylights
- Off street parking
- Bespoke bi folding patio doors
- EPC rating C

- Air Conditioning
- EXCELLENT CONDITION
- Stones throw from park
- Highly Sought After Location
- Electric car charging station