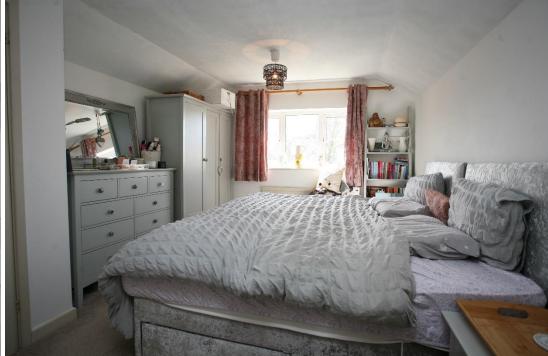

## Bedroom One 16'5" x 10'7"

floor, brick Inglenook fireplace airing cupboard housing hot water housing wood burning stove, tiled cylinder, celling light point, two With window to rear, radiator, vinyl info@nicholaspercival.co.uk.

## Bedroom Two 8'1" x 8' ave.

ceiling light point, overstairs through the Landlord's Letting

#### Bedroom Three 8'5" x 7'

flooring.