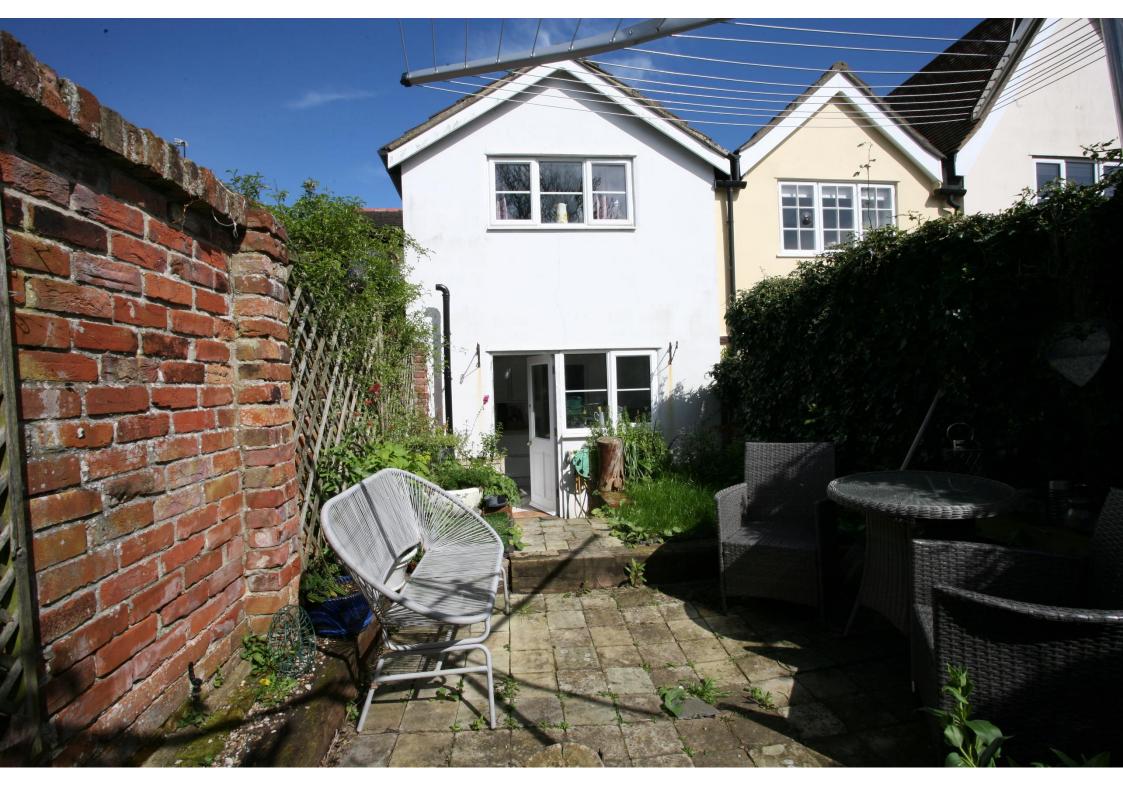

#### **OUTSIDE**

garden with range of mature shrubs and feature pond. The garage is located to the rear of the property