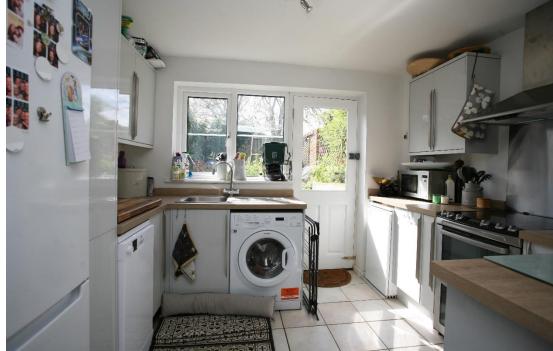

#### Kitchen 10'6" x 8'7"

electric oven with stainless steel fitted towel cupboard. cooker hood over, slimline dishwasher.