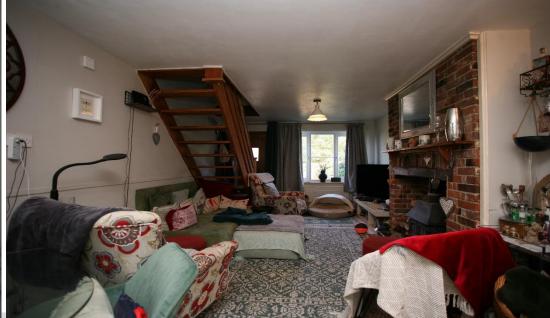

# **Description** Accommodation **Sitting Room 21'1" x 11'1"**

With window to front, stairs to first With window to rear, radiator, storage cupboard. floor, two radiators, TV point, large wardrobe cupboards. ceiling and wall light points, BT point, door to