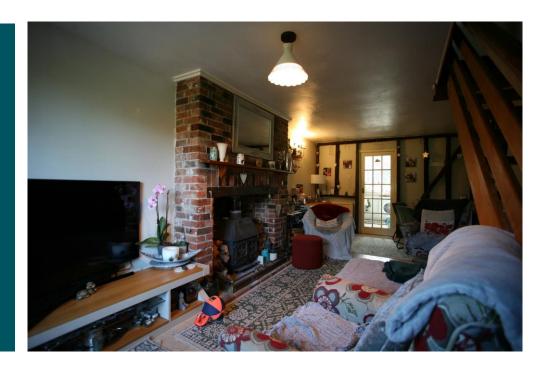

# **Description** Accommodation **Sitting Room 21'1" x 11'1"**

With window to front, stairs to first With window to rear, radiator, storage cupboard. floor, two radiators, TV point, large wardrobe cupboards. ceiling and wall light points, BT point, door to

## Bedroom One 16'5" x 10'7"

floor, brick Inglenook fireplace airing cupboard housing hot water housing wood burning stove, tiled cylinder, celling light point, two With window to rear, radiator, vinyl info@nicholaspercival.co.uk.