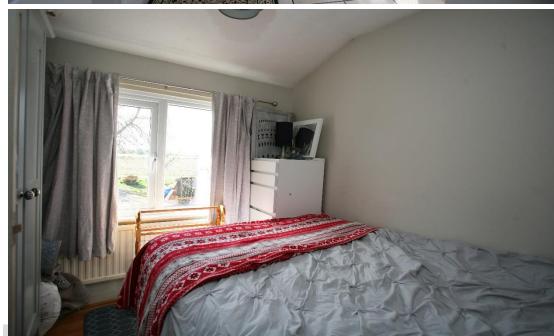

## Bedroom One 16'5" x 10'7"

floor, brick Inglenook fireplace airing cupboard housing hot water housing wood burning stove, tiled cylinder, celling light point, two With window to rear, radiator, vinyl info@nicholaspercival.co.uk.

## Bedroom Two 8'1" x 8' ave.

ceiling light point, overstairs through the Landlord's Letting

#### Bedroom Three 8'5" x 7'

flooring.