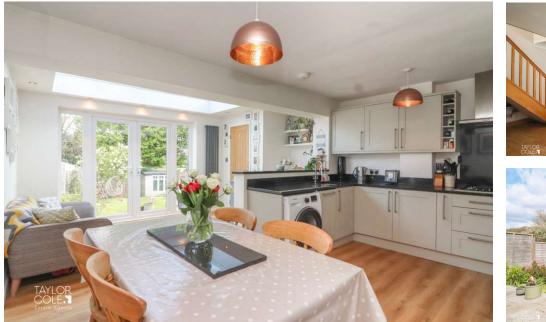

### GROUND FLOOR

Upon entering, you're greeted by a bright and welcoming entrance porch leading to a spacious family lounge adorned with a built-in feature fire display and offering ample space for various freestanding furnishings. The ground floor seamlessly flows into an impressive open-plan family area, where a stunning kitchen/diner awaits. Adorned with sleek shaker-style base units and integrated appliances, this culinary haven is complemented by a cosy living space, all overlooking the picturesque rear garden through french doors. A convenient guest cloakroom completes the ground floor layout.

LOUNGE 14' 6" x 15' 4" (4.44m x 4.69m)

KITCHEN/DINER 9' 2" x 15' 3" (2.80m x 4.66m)

FAMILY AREA 14' 6" x 7' 5" (4.43m x 2.28m)

GUEST CLOAKROOM 2' 2" x 4' 0" (0.67m x 1.24m)