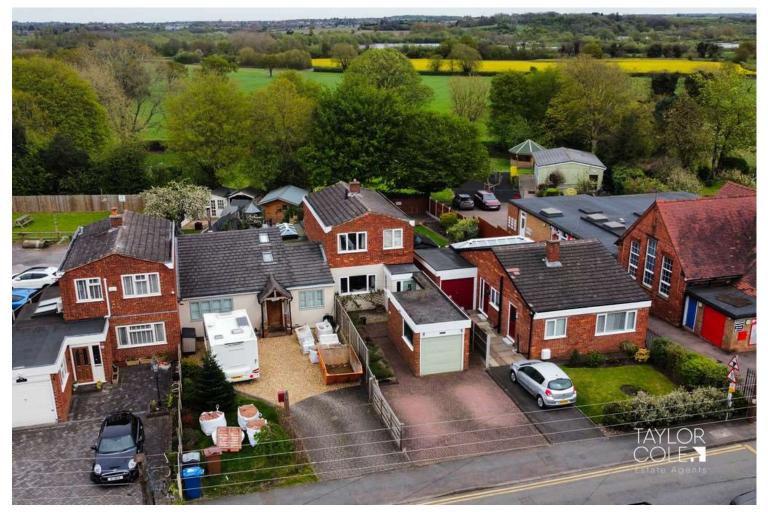

# Drayton Lane

Drayton Bassett, Tamworth, Staffordshire, B78 3TX

£385,000

## Full Description

Nestled within the sought-after village of Drayton Bassett, this exquisite three-bedroom semi-detached family home epitomises contemporary living in a semi-rural setting. Meticulously extended and renovated by its current owners, this property seamlessly blends tasteful finishes with spacious reception, bathed in abundant natural light.

#### EXTERNAL

Outside, the rear garden serves as a tranquil retreat, starting with a slab-paved patio ideal for outdoor seating and entertainment, leading to lush lawns bordered by vibrant flora. At the bottom of the plot lies a secluded pebbled area housing a purpose-built office, perfect for a home office or creative sanctuary. The property is enclosed by secure timber fencing for added privacy, completing the ensemble is a freestanding single garage at the front of the property, providing supplementary storage and potential for future conversion, further enhancing the home's appeal.