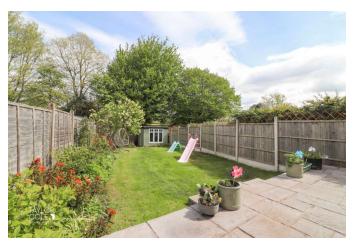

#### EXTERNAL

Outside, the rear garden serves as a tranquil retreat, starting with a slab-paved patio ideal for outdoor seating and entertainment, leading to lush lawns bordered by vibrant flora. At the bottom of the plot lies a secluded pebbled area housing a purpose-built office, perfect for a home office or creative sanctuary. The property is enclosed by secure timber fencing for added privacy, completing the ensemble is a freestanding single garage at the front of the property, providing supplementary storage and potential for future conversion, further enhancing the home's appeal.