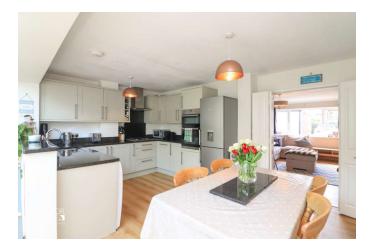

### GROUND FLOOR

Upon entering, you're greeted by a bright and welcoming entrance porch leading to a spacious family lounge adorned with a built-in feature fire display and offering ample space for various freestanding furnishings. The ground floor seamlessly flows into an impressive open-plan family area, where a stunning kitchen/diner awaits. Adorned with sleek shaker-style base units and integrated appliances, this culinary haven is complemented by a cosy living space, all overlooking the picturesque rear garden through french doors. A convenient guest cloakroom completes the ground floor layout.

LOUNGE 14' 6" x 15' 4" (4.44m x 4.69m)

KITCHEN/DINER 9' 2" x 15' 3" (2.80m x 4.66m)

FAMILY AREA 14' 6" x 7' 5" (4.43m x 2.28m)

GUEST CLOAKROOM 2' 2" x 4' 0" (0.67m x 1.24m)