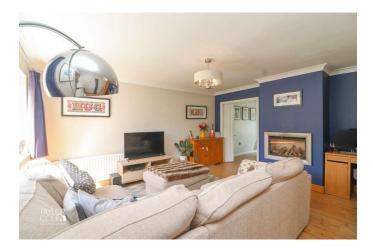

### GROUND FLOOR

Upon entering, you're greeted by a bright and welcoming entrance porch leading to a spacious family lounge adorned with a built-in feature fire display and offering ample space for various freestanding furnishings. The ground floor seamlessly flows into an impressive open-plan family area, where a stunning kitchen/diner awaits. Adorned with sleek shaker-style base units and integrated appliances, this culinary haven is complemented by a cosy living space, all overlooking the picturesque rear garden through french doors. A convenient guest cloakroom completes the ground floor layout.

LOUNGE 14' 6" x 15' 4" (4.44m x 4.69m)

KITCHEN/DINER 9' 2" x 15' 3" (2.80m x 4.66m)

FAMILY AREA 14' 6" x 7' 5" (4.43m x 2.28m)

GUEST CLOAKROOM 2' 2" x 4' 0" (0.67m x 1.24m)