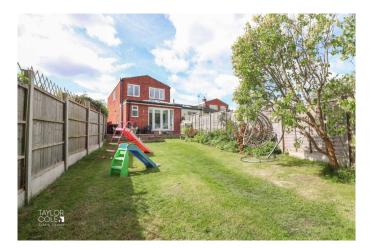

#### EXTERNAL

Outside, the rear garden serves as a tranquil retreat, starting with a slab-paved patio ideal for outdoor seating and entertainment, leading to lush lawns bordered by vibrant flora. At the bottom of the plot lies a secluded pebbled area housing a purpose-built office, perfect for a home office or creative sanctuary. The property is enclosed by secure timber fencing for added privacy, completing the ensemble is a freestanding single garage at the front of the property, providing supplementary storage and potential for future conversion, further enhancing the home's appeal.