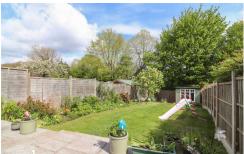

#### EXTERNAL

Outside, the rear garden serves as a tranquil retreat, starting with a slab-paved patio ideal for outdoor seating and entertainment, leading to lush lawns bordered by vibrant flora. At the bottom of the plot lies a secluded pebbled area housing a purpose-built office, perfect for a home office or creative sanctuary. The property is enclosed by secure timber fencing for added privacy, completing the ensemble is a freestanding single garage at the front of the property, providing supplementary storage and potential for future conversion, further enhancing the home's appeal.