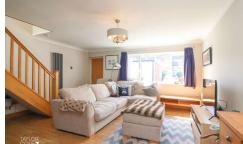

### GROUND FLOOR

Upon entering, you're greeted by a bright and welcoming entrance porch leading to a spacious family lounge adorned with a built-in feature fire display and offering ample space for various freestanding furnishings. The ground floor seamlessly flows into an impressive open-plan family area, where a stunning kitchen/diner awaits. Adorned with sleek shaker-style base units and integrated appliances, this culinary haven is complemented by a cosy living space, all overlooking the picturesque rear garden through french doors. A convenient guest cloakroom completes the ground floor layout.

LOUNGE 14' 6" x 15' 4" (4.44m x 4.69m)

KITCHEN/DINER 9' 2" x 15' 3" (2.80m x 4.66m)

FAMILY AREA 14' 6" x 7' 5" (4.43m x 2.28m)

GUEST CLOAKROOM 2' 2" x 4' 0" (0.67m x 1.24m)