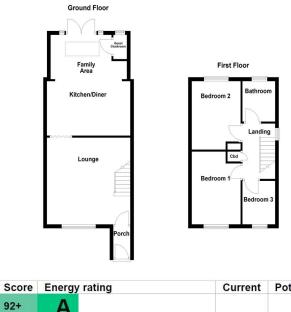

### GROUND FLOOR

Upon entering, you're greeted by a bright and welcoming entrance porch leading to a spacious family lounge adorned with a built-in feature fire display and offering ample space for various freestanding furnishings. The ground floor seamlessly flows into an impressive open-plan family area, where a stunning kitchen/diner awaits. Adorned with sleek shaker-style base units and integrated appliances, this culinary haven is complemented by a cosy living space, all overlooking the picturesque rear garden through french doors. A convenient guest cloakroom completes the ground floor layout.

LOUNGE 14' 6" x 15' 4" (4.44m x 4.69m)

KITCHEN/DINER 9' 2" x 15' 3" (2.80m x 4.66m)

FAMILY AREA 14' 6" x 7' 5" (4.43m x 2.28m)

GUEST CLOAKROOM 2' 2" x 4' 0" (0.67m x 1.24m)

#### FIRST FLOOR

Ascending the stairs to the first floor, you'll find three superb bedrooms, with bedrooms one and two enjoying generous double proportions to accommodate a wealth of freestanding bedroom furnishings and captivating views of the village surrounds. The third bedroom offers versatile accommodation options, while the main family bathroom boasts a well-appointed three-piece suite and quality tiling throughout, ensuring a serene bathing experience.

BEDROOM ONE 11' 5" x 9' 0" (3.48m x 2.76m)

BEDROOM TWO 11' 6" x 9' 0" (3.51m x 2.76m)

BEDROOM THREE 5' 9" x 7' 4" (1.76m x 2.24m)

BATHROOM 6' 9" x 5' 8" (2.06m x 1.74m)