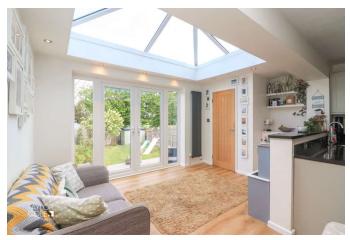

### GROUND FLOOR

Upon entering, you're greeted by a bright and welcoming entrance porch leading to a spacious family lounge adorned with a built-in feature fire display and offering ample space for various freestanding furnishings. The ground floor seamlessly flows into an impressive open-plan family area, where a stunning kitchen/diner awaits. Adorned with sleek shaker-style base units and integrated appliances, this culinary haven is complemented by a cosy living space, all overlooking the picturesque rear garden through french doors. A convenient guest cloakroom completes the ground floor layout.

LOUNGE 14' 6" x 15' 4" (4.44m x 4.69m)

KITCHEN/DINER 9' 2" x 15' 3" (2.80m x 4.66m)

FAMILY AREA 14' 6" x 7' 5" (4.43m x 2.28m)

GUEST CLOAKROOM 2' 2" x 4' 0" (0.67m x 1.24m)