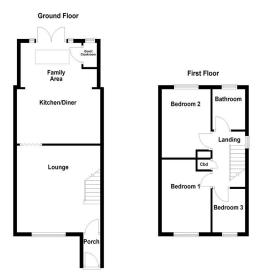

## **GROUND FLOOR**

Upon entering, you're greeted by a bright and welcoming entrance porch leading to a spacious family lounge adorned with a built-in feature fire display and offering ample space for various freestanding furnishings. The ground floor seamlessly flows into an impressive open-plan family area, where a stunning kitchen/diner awaits. Adorned with sleek shaker-style base units and integrated appliances, this culinary haven is complemented by a cosy living space, all overlooking the picturesque rear garden through french doors. A convenient guest cloakroom completes the ground floor layout.

LOUNGE 14' 6" x 15' 4" (4.44m x 4.69m)

KITCHEN/DINER 9' 2" x 15' 3" (2.80m x 4.66m)

FAMILY AREA 14' 6" x 7' 5" (4.43m x 2.28m)

GUEST CLOAKROOM 2' 2" x 4' 0" (0.67m x 1.24m)

#### FIRST FLOOR

Ascending the stairs to the first floor, you'll find three superb bedrooms, with bedrooms one and two enjoying generous double proportions to accommodate a wealth of freestanding bedroom furnishings and captivating views of the village surrounds. The third bedroom offers versatile accommodation options, while the main family bathroom boasts a well-appointed three-piece suite and quality tiling throughout, ensuring a serene bathing experience.

BEDROOM ONE 11' 5" x 9' 0" (3.48m x 2.76m)

BEDROOM TWO 11' 6" x 9' 0" (3.51m x 2.76m)

BEDROOM THREE 5' 9" x 7' 4" (1.76m x 2.24m)

BATHROOM 6' 9" x 5' 8" (2.06m x 1.74m)