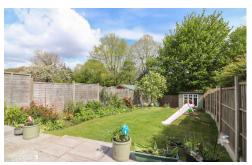

#### **EXTERNAL**

Outside, the rear garden serves as a tranquil retreat, starting with a slab-paved patio ideal for outdoor seating and entertainment, leading to lush lawns bordered by vibrant flora. At the bottom of the plot lies a secluded pebbled area housing a purpose-built office, perfect for a home office or creative sanctuary. The property is enclosed by secure timber fencing for added privacy, completing the ensemble is a freestanding single garage at the front of the property, providing supplementary storage and potential for future conversion, further enhancing the home's appeal.