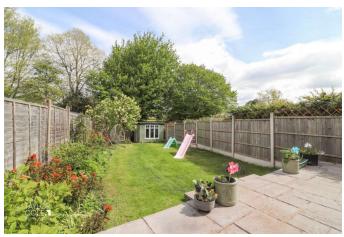

#### **EXTERNAL**

Outside, the rear garden serves as a tranquil retreat, starting with a slab-paved patio ideal for outdoor seating and entertainment, leading to lush lawns bordered by vibrant flora. At the bottom of the plot lies a secluded pebbled area housing a purpose-built office, perfect for a home office or creative sanctuary. The property is enclosed by secure timber fencing for added privacy, completing the ensemble is a freestanding single garage at the front of the property, providing supplementary storage and potential for future conversion, further enhancing the home's appeal.