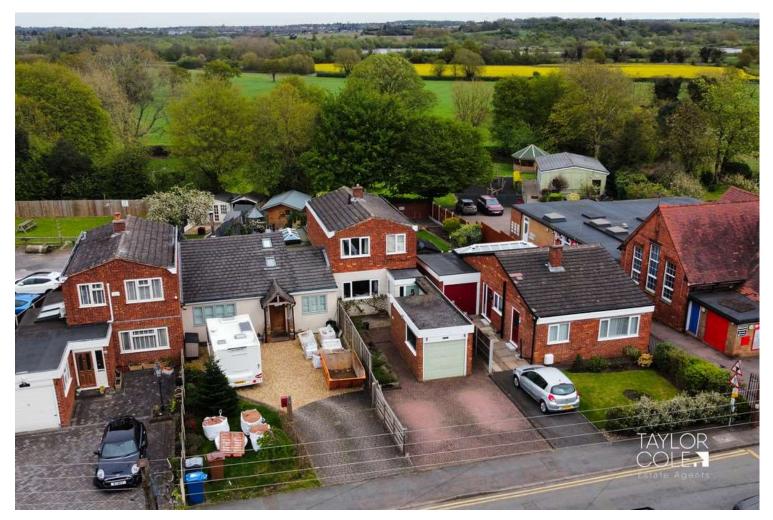

Drayton Lane £375,000

Drayton Bassett, Tamworth, Staffordshire, B78 3TX

#### **EXTERNAL**

Outside, the rear garden serves as a tranquil retreat, starting with a slab-paved patio ideal for outdoor seating and entertainment, leading to lush lawns bordered by vibrant flora. At the bottom of the plot lies a secluded pebbled area housing a purpose-built office, perfect for a home office or creative sanctuary. The property is enclosed by secure timber fencing for added privacy, completing the ensemble is a freestanding single garage at the front of the property, providing supplementary storage and potential for future conversion, further enhancing the home's appeal.