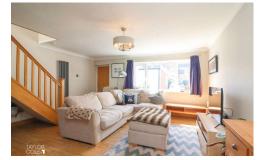

## **GROUND FLOOR**

Upon entering, you're greeted by a bright and welcoming entrance porch leading to a spacious family lounge adorned with a built-in feature fire display and offering ample space for various freestanding furnishings. The ground floor seamlessly flows into an impressive open-plan family area, where a stunning kitchen/diner awaits. Adorned with sleek shaker-style base units and integrated appliances, this culinary haven is complemented by a cosy living space, all overlooking the picturesque rear garden through french doors. A convenient guest cloakroom completes the ground floor layout.

LOUNGE 14' 6" x 15' 4" (4.44m x 4.69m)

KITCHEN/DINER 9' 2" x 15' 3" (2.80m x 4.66m)

FAMILY AREA 14' 6" x 7' 5" (4.43m x 2.28m)

GUEST CLOAKROOM 2' 2" x 4' 0" (0.67m x 1.24m)