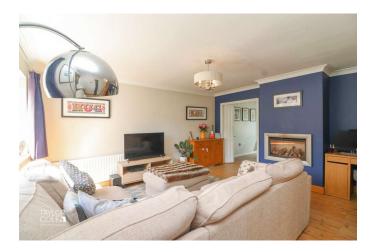

## **GROUND FLOOR**

Upon entering, you're greeted by a bright and welcoming entrance porch leading to a spacious family lounge adorned with a built-in feature fire display and offering ample space for various freestanding furnishings. The ground floor seamlessly flows into an impressive open-plan family area, where a stunning kitchen/diner awaits. Adorned with sleek shaker-style base units and integrated appliances, this culinary haven is complemented by a cosy living space, all overlooking the picturesque rear garden through french doors. A convenient guest cloakroom completes the ground floor layout.

LOUNGE 14' 6" x 15' 4" (4.44m x 4.69m)

KITCHEN/DINER 9' 2" x 15' 3" (2.80m x 4.66m)

FAMILY AREA 14' 6" x 7' 5" (4.43m x 2.28m)

GUEST CLOAKROOM 2' 2" x 4' 0" (0.67m x 1.24m)