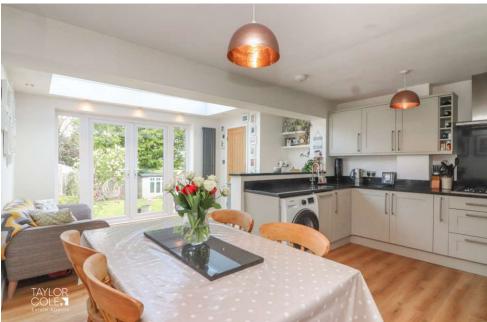

## **GROUND FLOOR**

Upon entering, you're greeted by a bright and welcoming entrance porch leading to a spacious family lounge adorned with a built-in feature fire display and offering ample space for various freestanding furnishings. The ground floor seamlessly flows into an impressive open-plan family area, where a stunning kitchen/diner awaits. Adorned with sleek shaker-style base units and integrated appliances, this culinary haven is complemented by a cosy living space, all overlooking the picturesque rear garden through french doors. A convenient guest cloakroom completes the ground floor layout.

LOUNGE 14' 6" x 15' 4" (4.44m x 4.69m)

KITCHEN/DINER 9' 2" x 15' 3" (2.80m x 4.66m)

FAMILY AREA 14' 6" x 7' 5" (4.43m x 2.28m)

GUEST CLOAKROOM 2' 2" x 4' 0" (0.67m x 1.24m)