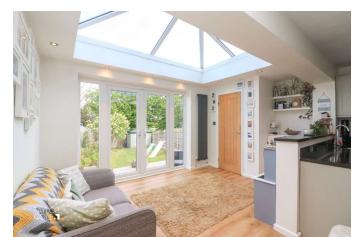

## **GROUND FLOOR**

Upon entering, you're greeted by a bright and welcoming entrance porch leading to a spacious family lounge adorned with a built-in feature fire display and offering ample space for various freestanding furnishings. The ground floor seamlessly flows into an impressive open-plan family area, where a stunning kitchen/diner awaits. Adorned with sleek shaker-style base units and integrated appliances, this culinary haven is complemented by a cosy living space, all overlooking the picturesque rear garden through french doors. A convenient guest cloakroom completes the ground floor layout.