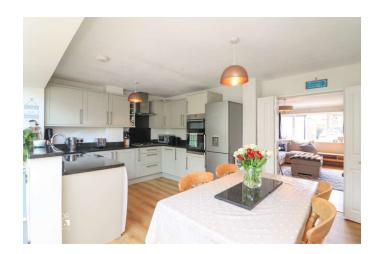

## **GROUND FLOOR**

Upon entering, you're greeted by a bright and welcoming entrance porch leading to a spacious family lounge adorned with a built-in feature fire display and offering ample space for various freestanding furnishings. The ground floor seamlessly flows into an impressive open-plan family area, where a stunning kitchen/diner awaits. Adorned with sleek shaker-style base units and integrated appliances, this culinary haven is complemented by a cosy living space, all overlooking the picturesque rear garden through french doors. A convenient guest cloakroom completes the ground floor layout.

LOUNGE 14' 6" x 15' 4" (4.44m x 4.69m)

KITCHEN/DINER 9' 2" x 15' 3" (2.80m x 4.66m)

FAMILY AREA 14' 6" x 7' 5" (4.43m x 2.28m)

GUEST CLOAKROOM 2' 2" x 4' 0" (0.67m x 1.24m)